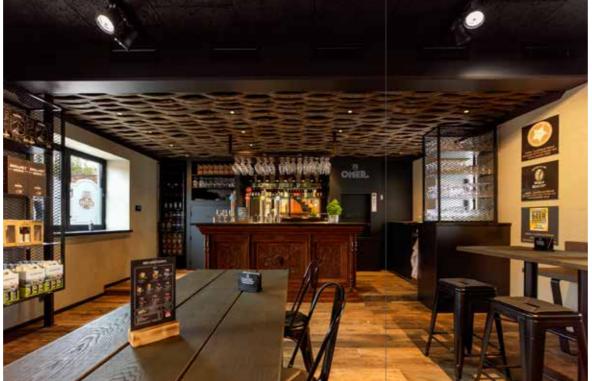

# Brewery Omer Vander Ghinste

Location:

Bellegem, Belgium

#### CEWOOD products:

Wood wool: 1.5 mm
Panel thickness: 25 mm
Panel dimensions: 1200 x 600 mm
Colour: Black painted
Profile: P5

Photo: Albintra