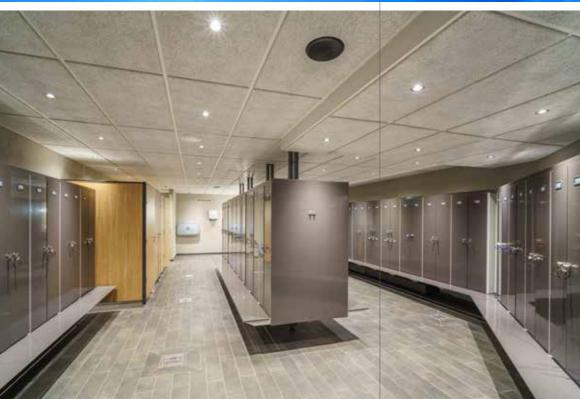

# SPA area at Liepaja Olympic Center

#### Location:

Liepaja, Latvia

#### CEWOOD products:

Wood wool: 1.5 mm Panel thickness: 15 mm Panel dimensions: 1200 x 600 mm

Colour: Natural Profile: P0 Area: 180 m²

Photo: Maris Smits