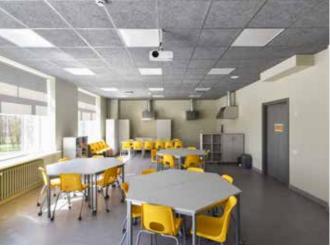

### Valmiera Viesturs Secondary School

#### Location:

Valmiera, Latvia

#### CEWOOD products:

Wood wool: 1.0 mm Panel thickness: 15 mm Panel dimensions: 600 x 600 mm Colour: Grey painted Profile: P0

Area: 2100 m<sup>2</sup>

Photo: Maris Smits

Built in 1939, the school no longer met modern teaching standards, construction and aesthetic requirements, which is why renovation of the school began in 2018.

Renovating the school improved the learning environment for 828 students. In the design and construction phase, much thought was put into the room layout. Students spend a lot of time at an educational institution, which is why it is important that they feel comfortable and pleased, which encourages thorough development and learning process; that is why classrooms are equipped with ergonomic furniture. Interior fitting has been thoughtfully done in hallways and classrooms, carefully selecting modern materials. The floors are natural linoleum, while the ceiling is mounted with covering of ecological material – CEWOOD Acoustic panels that provide students and faculty with acoustic comfort, a suitable microclimate and correspond to the aesthetic requirements for modern materials.