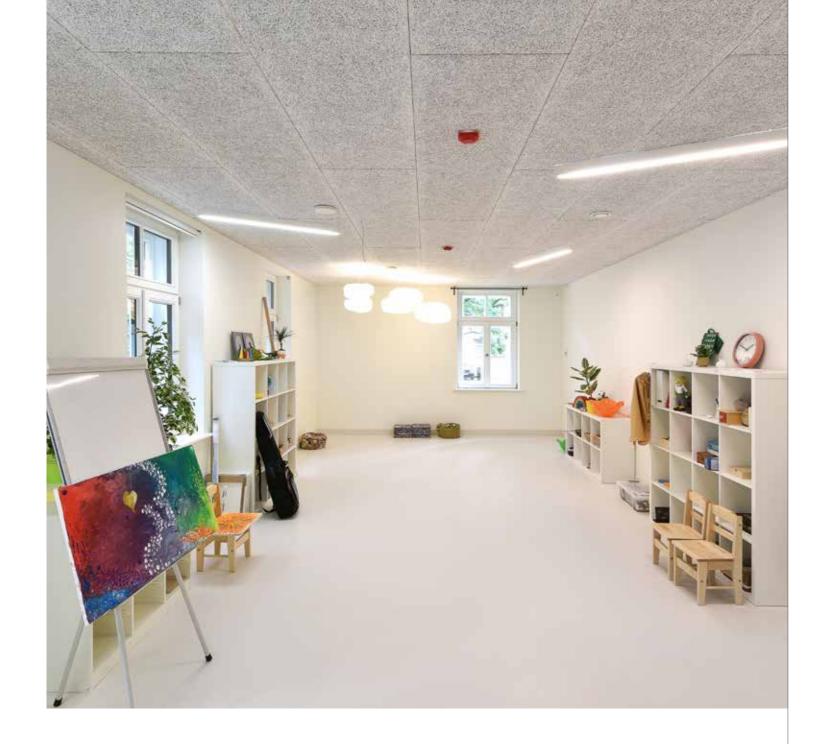

# Kindergarten

#### Location:

Riga, Latvia

#### CEWOOD products:

Wood wool: 1.5 mm Panel thickness: 25 mm

Panel dimensions: 2400 x 600; 1200 x 600; 600 x 600 mm Colour: Grey painted, Natural painted, White painted

Profile: P5 Area: 300 m<sup>2</sup>

Photo: Maris Smits