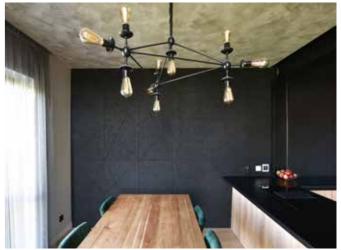

# Private House in Ramava

#### Location:

Ramava, Latvia

#### CEWOOD products:

Wood wool: 1.0 mm, 1.5 mm Panel thickness: 25 mm Panel dimensions: Various Colour: Special RAL Profile: P0 Area: 250 m<sup>2</sup>

Photo: Maris Smits

When building a private house, not only fast installation of the panels, and acoustic comfort are very important, but also their aesthetic attractiveness and health safety. The design of the private house in Ramava is very thoughtful, modern and tasteful. CEWOOD Panels are integrated in both ceiling and wall finishes. The milled patterns are selected as an additional design element for the wall panels that provide the rooms with a 3-dimensional feeling, depth. The walls are one of the most important design accents in this house.