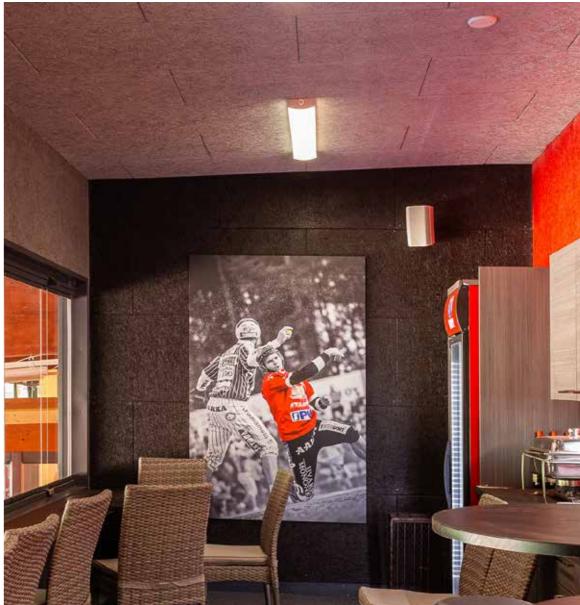

### Office buildingshowroom

#### Location:

1 Daugavgrivas soseja, Riga, Latvia

#### CEWOOD products:

Design tiles in various sizes and shapes Colour: Special RAL

Photo: Maris Smits

When building the CEWOOD office in Riga, it was clear that this is the right place for creating a showroom, so each room was designed to be different, reflecting the many different options for using panels. The office is designed for customers to have a chance to view CEWOOD Panels nearby and gain inspiration for their projects. CEWOOD office staff also have the opportunity to evaluate the panels and be more able to tell others about them.