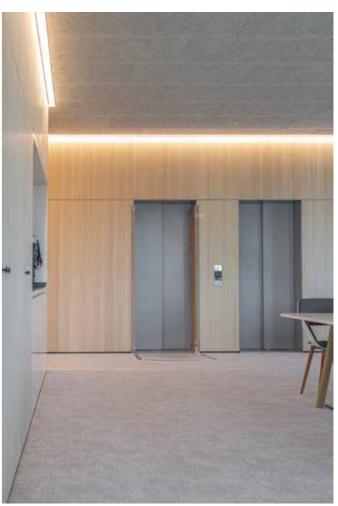

# Office building Skanstes City

#### Location:

50-54 Skanstes Str., Riga, Latvia

#### CEWOOD products:

Wood wool: 1.5 mm
Panel thickness: 25 mm
Panel dimensions: 1200 x 600 mm
Colour: White painted, Black painted
Profile: P0
Area: 4700 m<sup>2</sup>

Photo: Maris Smits

Skanstes City is a new office complex on Skanstes Street. The office complex is characterized by high-quality materials and thoughtful design work.

According to the interior's project, P0 panels were produced and were installed in the facility with a 3 mm shadow seam on the CD frame profile on all 7 floors of the building. The final result is tasteful and modern, successfully combining both acoustic and aesthetic comfort in the office.