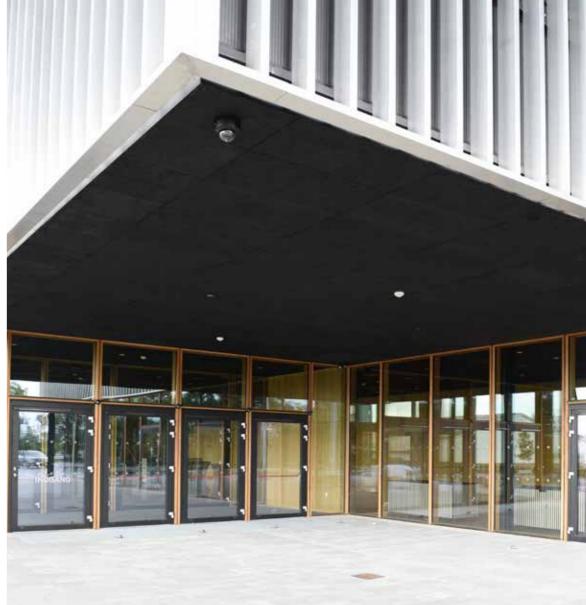

### Office buildingshowroom

#### Location:

1 Daugavgrivas soseja, Riga, Latvia

#### CEWOOD products:

Design tiles in various sizes and shapes Colour: Special RAL

Photo: Maris Smits

When building the CEWOOD office in Riga, it was clear that this is the right place for creating a showroom, so each room was designed to be different, reflecting the many different options for using panels. The office is designed for customers to have a chance to view CEWOOD Panels nearby and gain inspiration for their projects. CEWOOD office staff also have the opportunity to evaluate the panels and be more able to tell others about them.