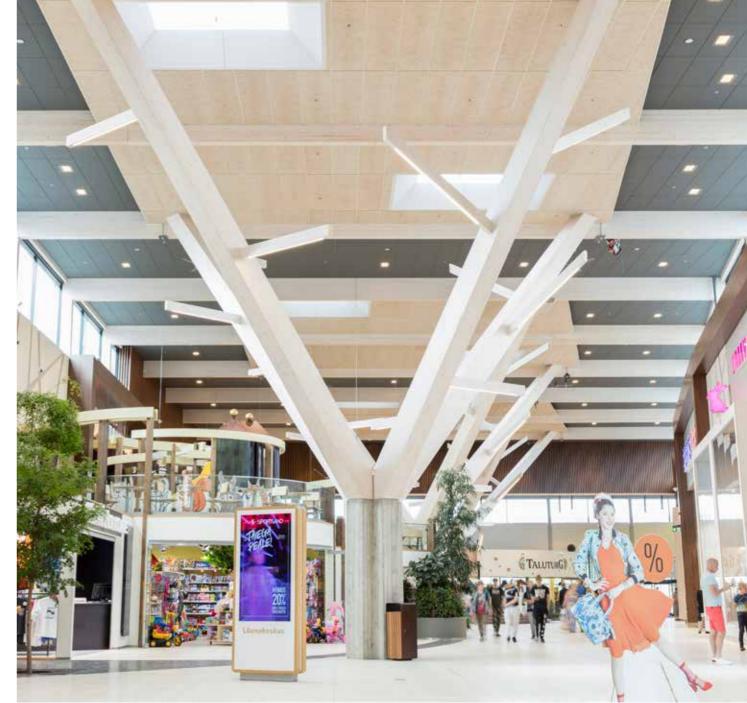

# Lounakeskus shopping mall

#### Location:

Tartu, Estonia

#### CEWOOD products:

Wood wool: 1.5 mm
Panel thickness: 25 mm
Panel dimensions: 2400 x 600 mm
Colour: Natural
Profile: P0
Area: 600 m²

Photo: Gatis Upitis