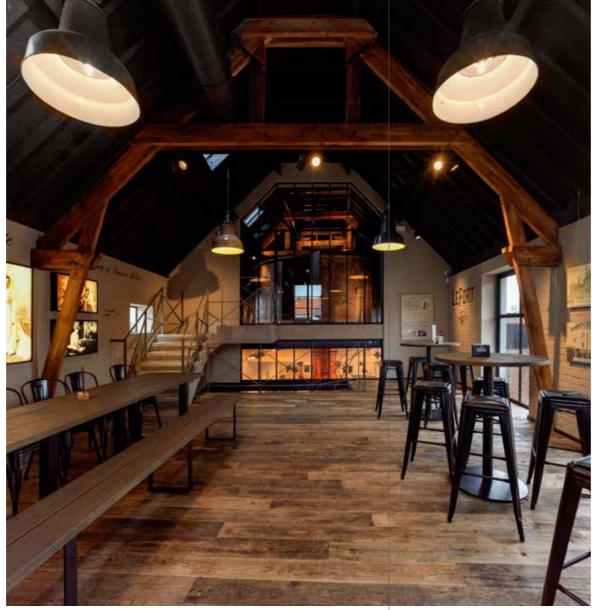

# Brewery Omer Vander Ghinste

Location:

Bellegem, Belgium

#### CEWOOD products:

Wood wool: 1.5 mm
Panel thickness: 25 mm
Panel dimensions: 1200 x 600 mm
Colour: Black painted
Profile: P5

Photo: Albintra