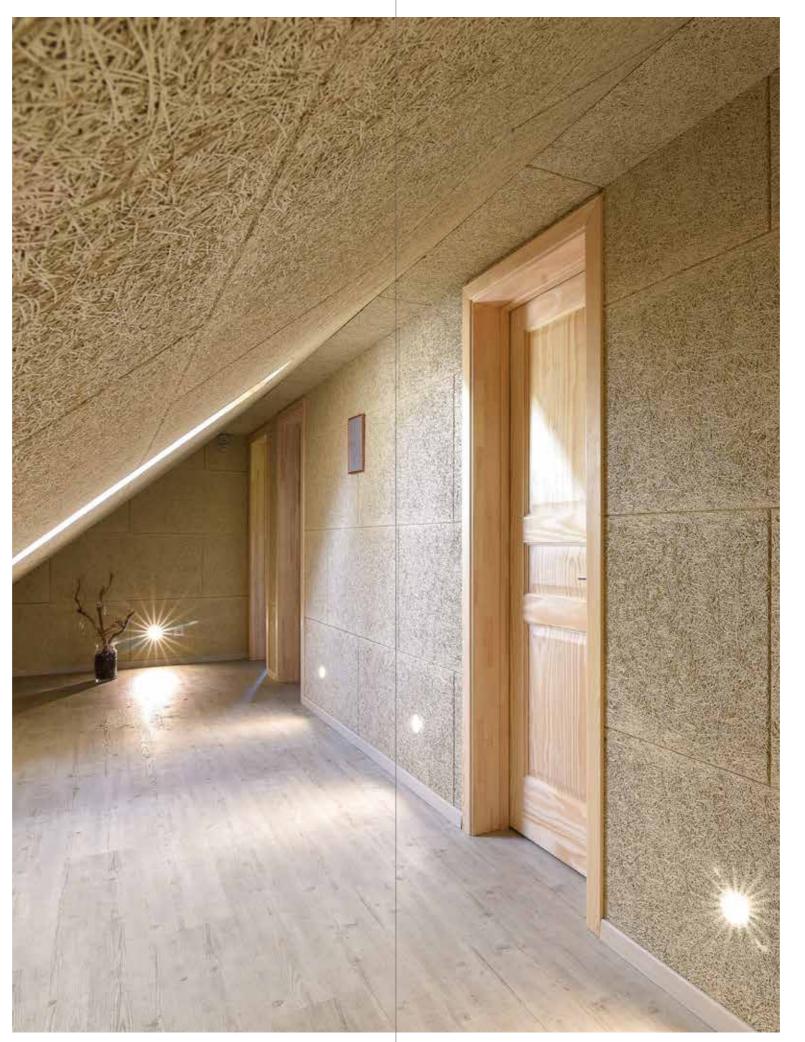

### Retreat Center Stacija

#### Location:

Luznas, Ventspils region, Latvia

#### CEWOOD products:

Wood wool: 1.5 mm Panel thickness: 25 mm Panel dimensions: 1200 x 600 mm

Colour: Natural painted

Area: 400 m²

Profile: P5

Photo: Maris Smits

Luznas Station. In 1916-1963, it became a station of the famous Northern Kurzeme small train route and served as a meeting place for the residents of Luznas village. Later, this coastal area was taken over by the USSR army. For military purposes, several huge and monolithic buildings were built here. However, the authentic station building was preserved. As the site is surrounded by forests and the seaside area, it has the status of a nature park with the prohibition to erect new buildings. Thanks to the existing buildings, in 2019 Luznas station was reborn and transformed into the Retreat Center Stacija. Great efforts have been made to start to renovate existing buildings and tidy up an area that has been neglected all this time. At the station, the buildings serve as a house of silence, a place for meditation retreats, as well as a place for rituals and nature practices. It was especially important to choose a material that would be closer to nature, with acoustic properties and aesthetic design. So that any guest would feel welcomed here, in harmony both internally and externally and would always be happy to return and stay at Luznas Station.