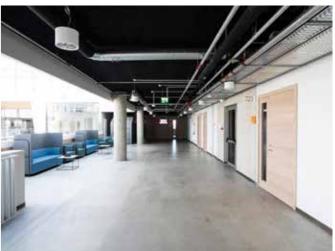

# Office building Skanstes City

#### Location:

50-54 Skanstes Str., Riga, Latvia

#### CEWOOD products:

Wood wool: 1.5 mm
Panel thickness: 25 mm
Panel dimensions: 1200 x 600 mm
Colour: White painted, Black painted
Profile: P0
Area: 4700 m<sup>2</sup>

Photo: Maris Smits

Skanstes City is a new office complex on Skanstes Street. The office complex is characterized by high-quality materials and thoughtful design work.

According to the interior's project, P0 panels were produced and were installed in the facility with a 3 mm shadow seam on the CD frame profile on all 7 floors of the building. The final result is tasteful and modern, successfully combining both acoustic and aesthetic comfort in the office.