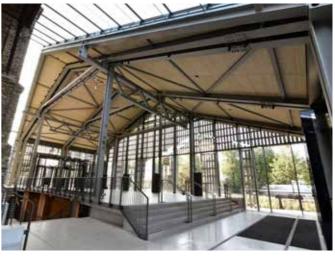

## Venue and Culture Center Hanzas Perons

#### CEWOOD products:

Wood wool: 1.5 mm Panel thickness: 25 mm Panel dimensions: 2400 x 600 mm

Colour: Natural painted

Profile: P11 Area: 1100 m²

Photo: Maris Smits

On August 17, 2019, a new cultural space Hanzas Perons opened its doors, a former railway goods station that is operating as an arts and culture center, rebuilt according to the project of the architecture bureau Sudraba Arhitektura.

Renovated brick of the old warehouse, historic roof wooden structures and other architectural elements form the interior of the new Hanzas Perons and an attractive scenography for diverse formats of cultural and entertainment events.

CEWOOD Acoustic wood wool panels were used as a very successful solution for the ceilings of the newly constructed building extensions. They improve the acoustic situation in both the South lobby, the artist changing rooms and the Hanzas Perons office. Natural painted CEWOOD Panels very successfully fit into the overall colour palette of the interior, dominated by the historical brick, wood, rails, the new concrete, glass, metal parts. The CEWOOD Acoustic panel edge profile solution, used in the ceiling cladding of the Eastern extension, has to be praised. It goes well with the seams used in the fibo wall masonry. The successful installation of CEWOOD Panels on the ceiling of the South lobby should also be noted — the panels obeyed the cutting process well alongside the new metal constructions.