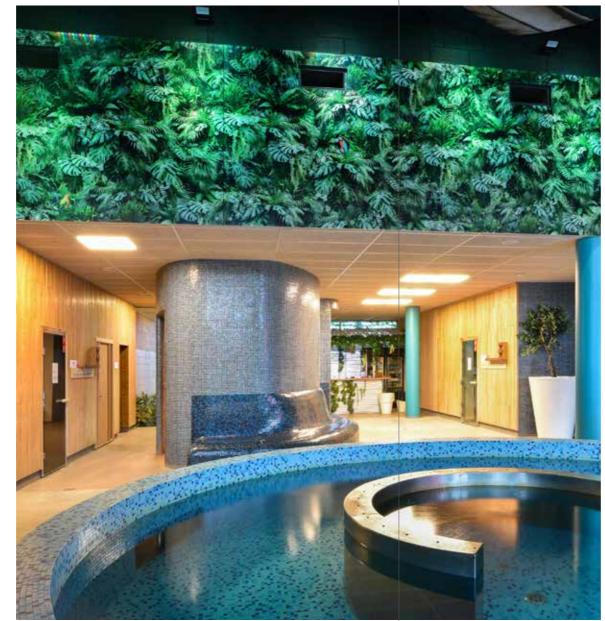

# SPA area at Liepaja Olympic Center

#### Location:

Liepaja, Latvia

#### CEWOOD products:

Wood wool: 1.5 mm Panel thickness: 15 mm Panel dimensions: 1200 x 600 mm

Colour: Natural Profile: P0 Area: 180 m²

Photo: Maris Smits