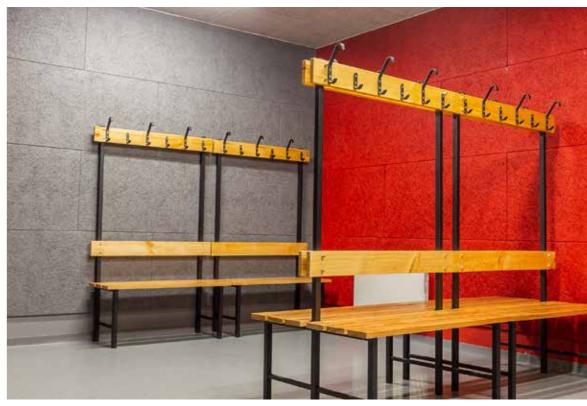

# SPA area at Liepaja Olympic Center

#### Location:

Liepaja, Latvia

#### CEWOOD products:

Wood wool: 1.5 mm Panel thickness: 15 mm Panel dimensions: 1200 x 600 mm

Colour: Natural Profile: P0 Area: 180 m²

Photo: Maris Smits