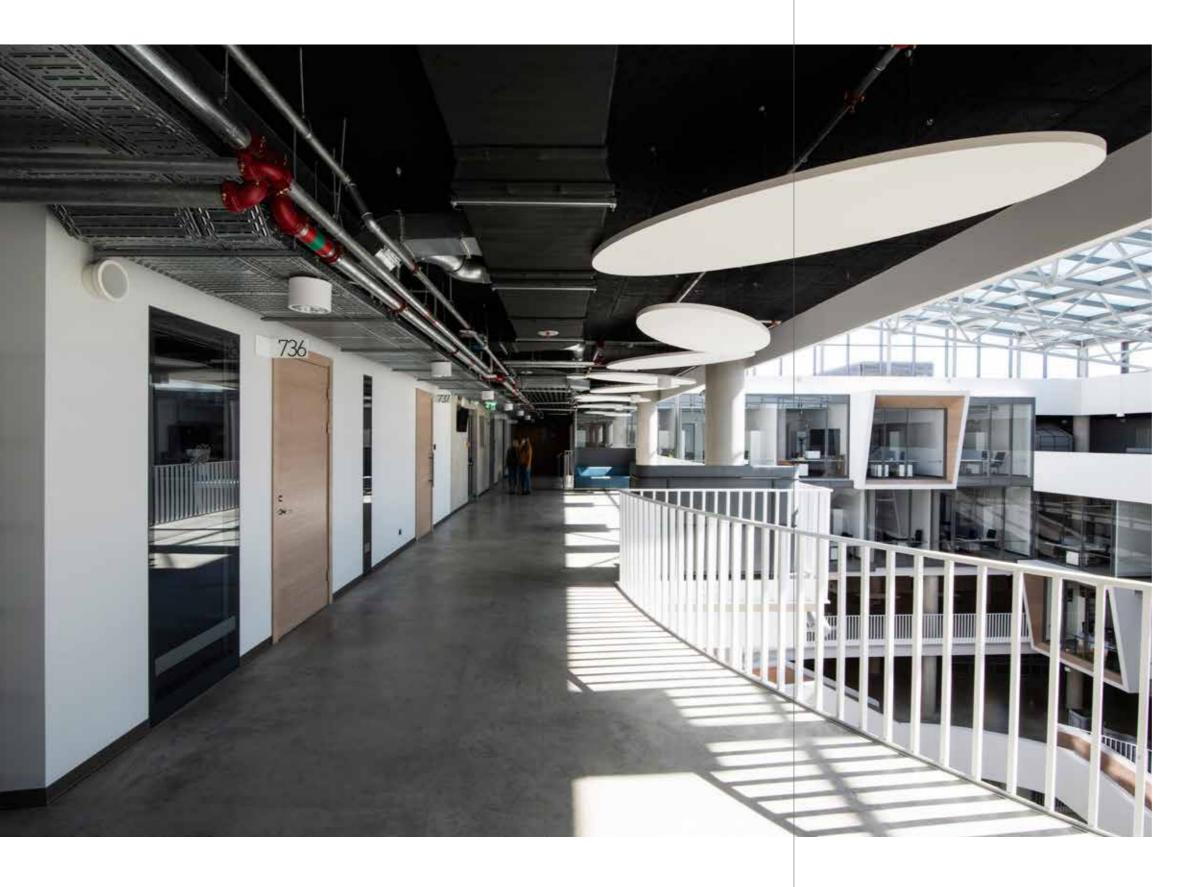

# University of Latvia, The House of Science

#### Location:

3 Jelgavas Str., Riga, Latvia

#### CEWOOD products:

Wood wool: 1.0 mm
Panel thickness: 25 mm
Mineral wool thickness: 30 mm
Panel dimensions: 1200 x 600 mm
Colour: Black painted
Profile: P5
Area: 4400 m²

Photo: Maris Smits

The House of Science of the University of Latvia is the shared academic center of the Physics, Mathematics and Optometry Department as well as the Faculty of Medicine and six scientific institutes.

Taking into account the specializations of departments in the building, an industrial approach is emphasized in the interior – the premises are spacious, with elevated ceilings and visible communications. To achieve the sound absorption group B required for projects such as this, black painted CEWOOD PLUS Acoustic panels, which are mounted directly onto the monolithic lining, were selected as one of the solution's elements. The CEWOOD PLUS solution consists of an acoustic panel and industrially incorporated 30 mm mineral wool.