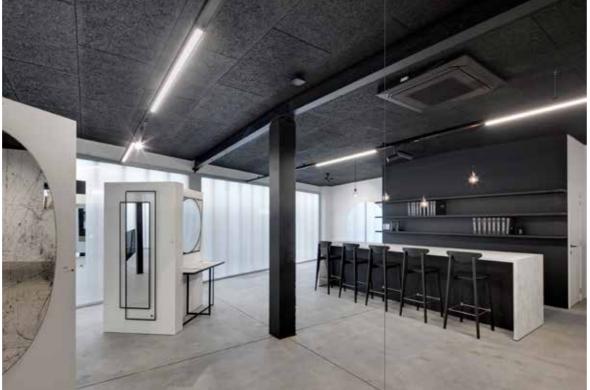

### Office buildingshowroom

#### Location:

1 Daugavgrivas soseja, Riga, Latvia

#### CEWOOD products:

Design tiles in various sizes and shapes Colour: Special RAL

Photo: Maris Smits

When building the CEWOOD office in Riga, it was clear that this is the right place for creating a showroom, so each room was designed to be different, reflecting the many different options for using panels. The office is designed for customers to have a chance to view CEWOOD Panels nearby and gain inspiration for their projects. CEWOOD office staff also have the opportunity to evaluate the panels and be more able to tell others about them.