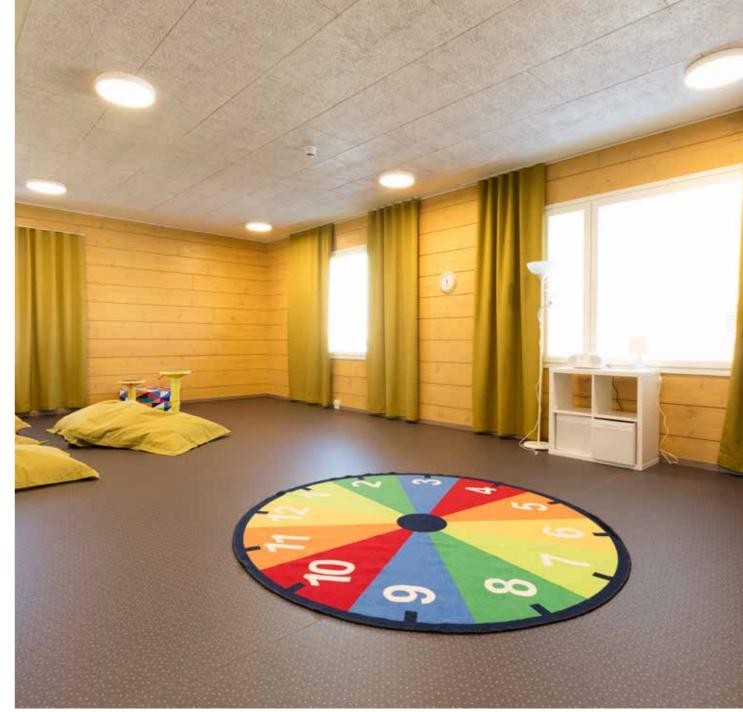

# Turku Kindergarten

#### Location:

Turku, Finland

#### CEWOOD products:

Wood wool: 1.0 mm Panel thickness: 15 mm, 25 mm

Panel dimensions: 1200 x 600; 600 x 600 mm

Colour: White painted

Profile: P5 Area: 500 m<sup>2</sup>

Photo: Gatis Upitis

|