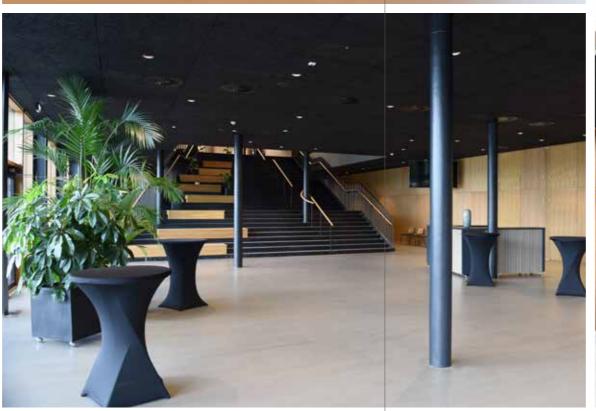

# Office building Skanstes City

#### Location:

50-54 Skanstes Str., Riga, Latvia

#### CEWOOD products:

Wood wool: 1.5 mm
Panel thickness: 25 mm
Panel dimensions: 1200 x 600 mm
Colour: White painted, Black painted
Profile: P0
Area: 4700 m<sup>2</sup>

Photo: Maris Smits

Skanstes City is a new office complex on Skanstes Street. The office complex is characterized by high-quality materials and thoughtful design work.

According to the interior's project, P0 panels were produced and were installed in the facility with a 3 mm shadow seam on the CD frame profile on all 7 floors of the building. The final result is tasteful and modern, successfully combining both acoustic and aesthetic comfort in the office.