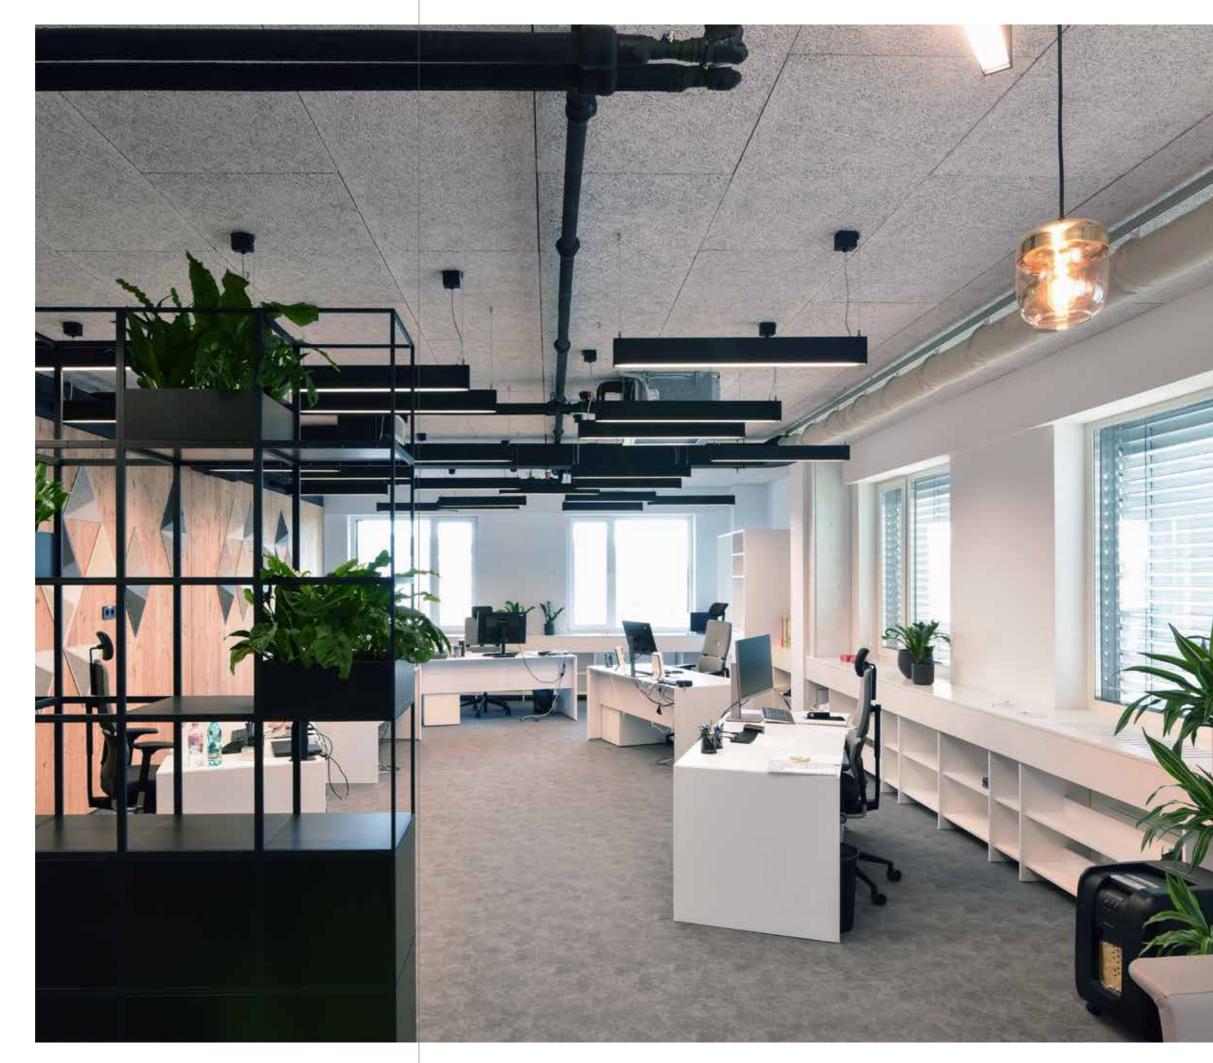

# Office building Skanstes City

#### Location:

50-54 Skanstes Str., Riga, Latvia

#### CEWOOD products:

Wood wool: 1.5 mm
Panel thickness: 25 mm
Panel dimensions: 1200 x 600 mm
Colour: White painted, Black painted
Profile: P0
Area: 4700 m<sup>2</sup>

Photo: Maris Smits

Skanstes City is a new office complex on Skanstes Street. The office complex is characterized by high-quality materials and thoughtful design work.

According to the interior's project, P0 panels were produced and were installed in the facility with a 3 mm shadow seam on the CD frame profile on all 7 floors of the building. The final result is tasteful and modern, successfully combining both acoustic and aesthetic comfort in the office.