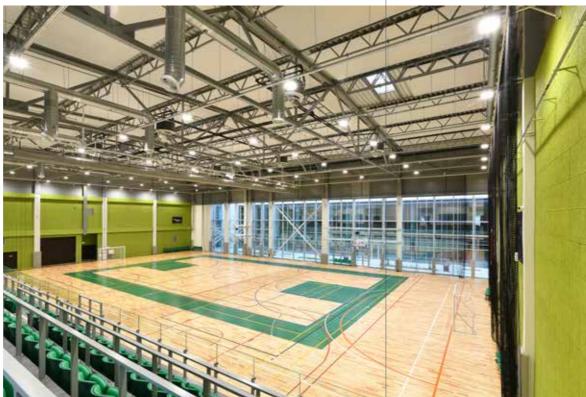

# Olympic Center Rezekne

Location:

Rezekne, Latvia

#### CEWOOD products:

Wood wool: 1.5 mm Panel thickness: 25 mm Panel dimensions: 1200 x 600 mm Colour: Special RAL Profile: P5

Photo: Maris Smits

Area: 2200 m<sup>2</sup>