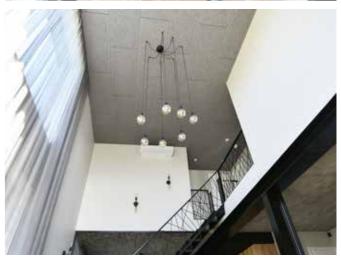

### Business Center Mukusalas

#### Location:

Riga, Latvia

#### CEWOOD products:

Wood wool: 1.0 mm, 1.5 mm Panel thickness: 25 mm Panel dimensions: Various Colour: Special RAL Profile: P5G Area: 250 m<sup>2</sup>

Photo: Maris Smits