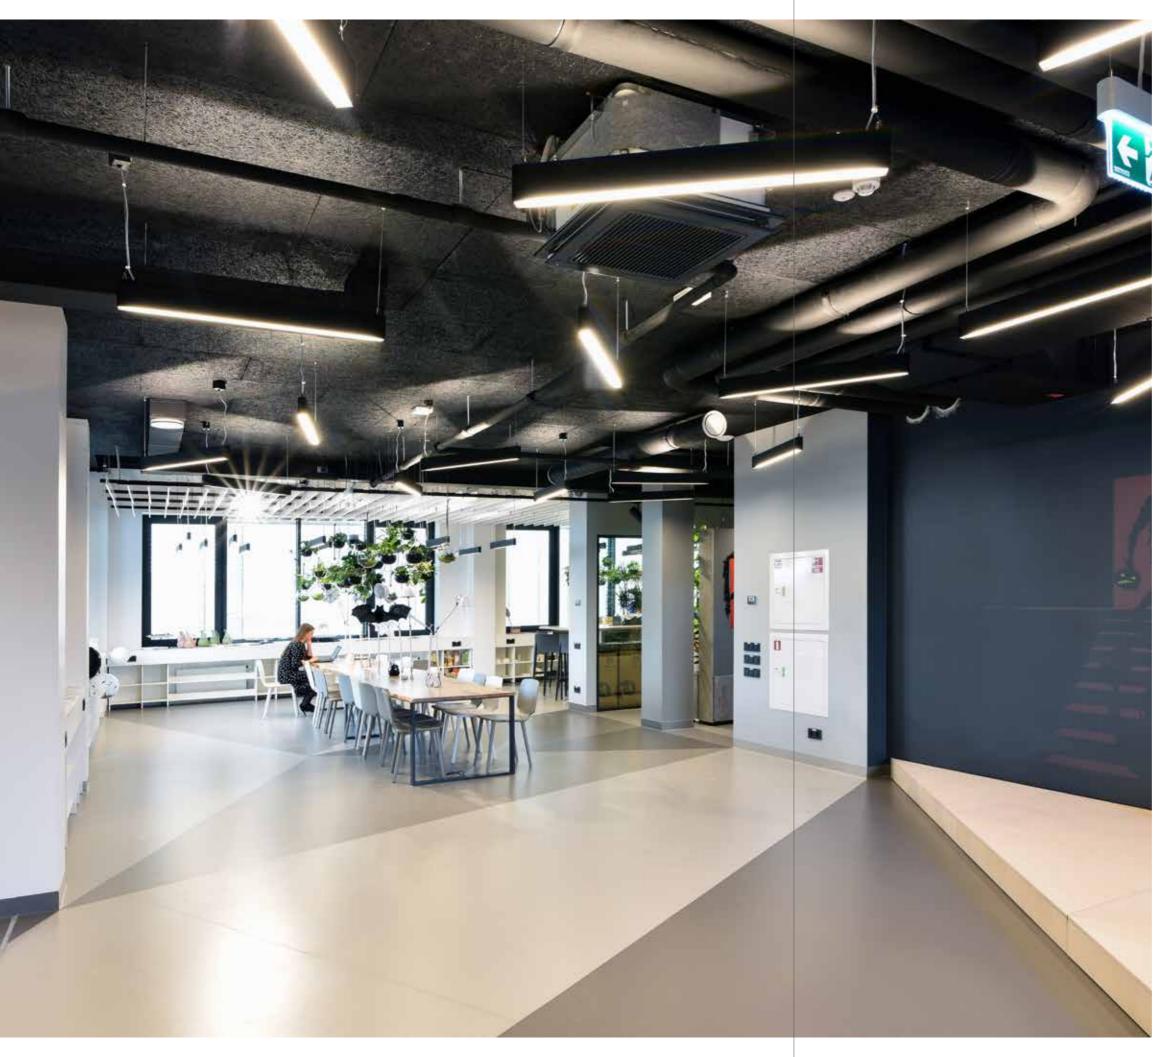

# Office building Skanstes City

#### Location:

50-54 Skanstes Str., Riga, Latvia

#### CEWOOD products:

Wood wool: 1.5 mm
Panel thickness: 25 mm
Panel dimensions: 1200 x 600 mm
Colour: White painted, Black painted
Profile: P0
Area: 4700 m<sup>2</sup>

Photo: Maris Smits

Skanstes City is a new office complex on Skanstes Street. The office complex is characterized by high-quality materials and thoughtful design work.

According to the interior's project, P0 panels were produced and were installed in the facility with a 3 mm shadow seam on the CD frame profile on all 7 floors of the building. The final result is tasteful and modern, successfully combining both acoustic and aesthetic comfort in the office.