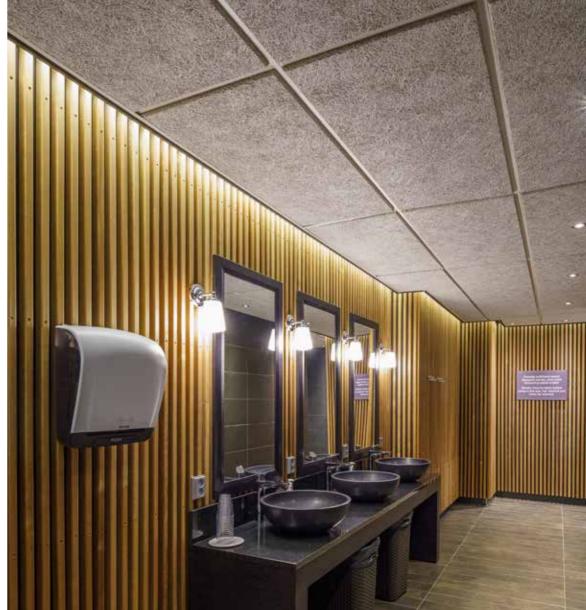

# SPA area at Liepaja Olympic Center

#### Location:

Liepaja, Latvia

#### CEWOOD products:

Wood wool: 1.5 mm Panel thickness: 15 mm Panel dimensions: 1200 x 600 mm

Colour: Natural Profile: P0 Area: 180 m²

Photo: Maris Smits