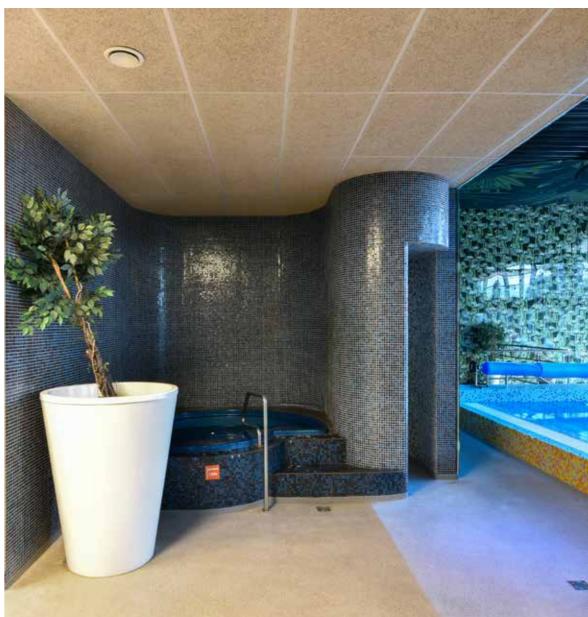

# SPA area at Liepaja Olympic Center

#### Location:

Liepaja, Latvia

#### CEWOOD products:

Wood wool: 1.5 mm Panel thickness: 15 mm Panel dimensions: 1200 x 600 mm

Colour: Natural Profile: P0 Area: 180 m²

Photo: Maris Smits