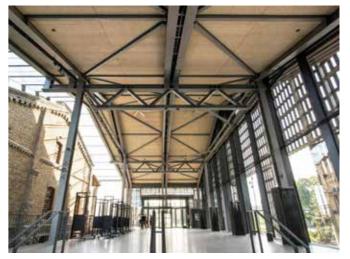

## Venue and Culture Center Hanzas Perons

#### CEWOOD products:

Wood wool: 1.5 mm Panel thickness: 25 mm Panel dimensions: 2400 x 600 mm

Colour: Natural painted

Profile: P11 Area: 1100 m²

Photo: Maris Smits

On August 17, 2019, a new cultural space Hanzas Perons opened its doors, a former railway goods station that is operating as an arts and culture center, rebuilt according to the project of the architecture bureau Sudraba Arhitektura.

Renovated brick of the old warehouse, historic roof wooden structures and other architectural elements form the interior of the new Hanzas Perons and an attractive scenography for diverse formats of cultural and entertainment events.

CEWOOD Acoustic wood wool panels were used as a very successful solution for the ceilings of the newly constructed building extensions. They improve the acoustic situation in both the South lobby, the artist changing rooms and the Hanzas Perons office. Natural painted CEWOOD Panels very successfully fit into the overall colour palette of the interior, dominated by the historical brick, wood, rails, the new concrete, glass, metal parts. The CEWOOD Acoustic panel edge profile solution, used in the ceiling cladding of the Eastern extension, has to be praised. It goes well with the seams used in the fibo wall masonry. The successful installation of CEWOOD Panels on the ceiling of the South lobby should also be noted — the panels obeyed the cutting process well alongside the new metal constructions.