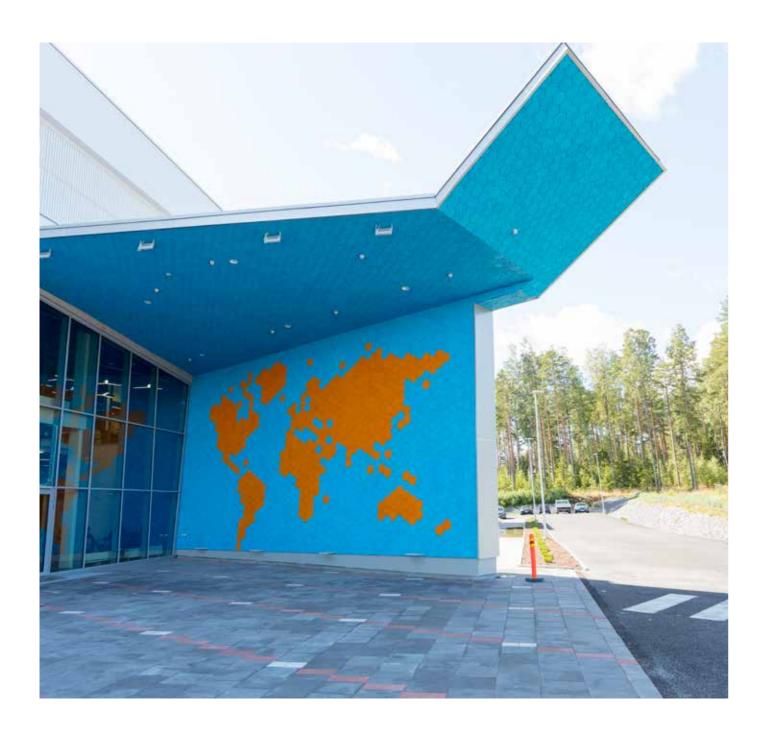

### Tampere-Pirkkala Airport

#### Location:

Tampere, Finland

#### CEWOOD products:

Wood wool: 1.0 mm
Panel thickness: 25 mm
Panel dimensions: 289 x 250 mm
Colour: Special RAL for outdoor usage
Area: 350 m<sup>2</sup>

Area. 350 ff

Photo. Gatis Opitis

Tampere–Pirkkala Airport is an example of the aesthetic appeal of panels and the designer's creative approach, as well as the usability of the panels outdoors. CEWOOD Panels are placed outdoors without exposing them to the direct effects of the atmosphere. The panels are custom-made, they are made in the form of hexagons and painted in 2 special RAL shades. By thoughtfully placing the panels, an interesting effect is achieved — a world map.