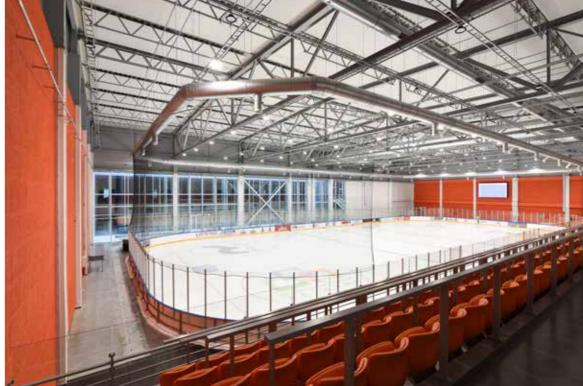

# Randers Arena

#### Location:

Randers, Denmark

#### CEWOOD products:

Wood wool: 1.0 mm
Panel thickness: 25 mm, 35 mm
Panel dimensions: 1200 x 600 mm
Colour: Black painted
Profile: P5
Area: 8656 m²

Photo: TreeTops A/S