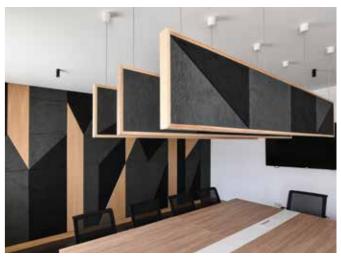

### Office buildingshowroom

#### Location:

1 Daugavgrivas soseja, Riga, Latvia

#### CEWOOD products:

Design tiles in various sizes and shapes Colour: Special RAL

Photo: Maris Smits

When building the CEWOOD office in Riga, it was clear that this is the right place for creating a showroom, so each room was designed to be different, reflecting the many different options for using panels. The office is designed for customers to have a chance to view CEWOOD Panels nearby and gain inspiration for their projects. CEWOOD office staff also have the opportunity to evaluate the panels and be more able to tell others about them.