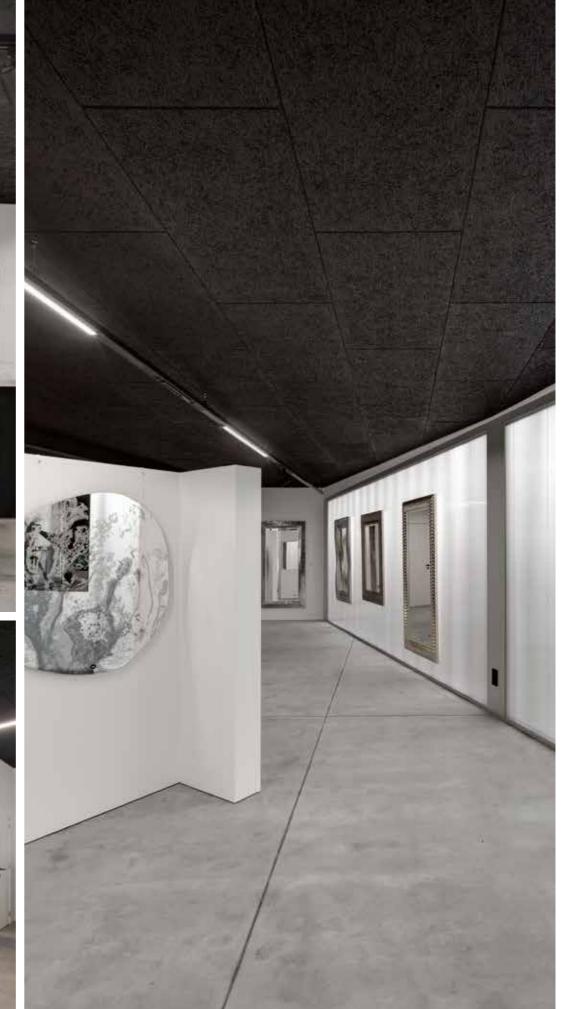

### Office buildingshowroom

#### Location:

1 Daugavgrivas soseja, Riga, Latvia

#### CEWOOD products:

Design tiles in various sizes and shapes Colour: Special RAL

Photo: Maris Smits

When building the CEWOOD office in Riga, it was clear that this is the right place for creating a showroom, so each room was designed to be different, reflecting the many different options for using panels. The office is designed for customers to have a chance to view CEWOOD Panels nearby and gain inspiration for their projects. CEWOOD office staff also have the opportunity to evaluate the panels and be more able to tell others about them.