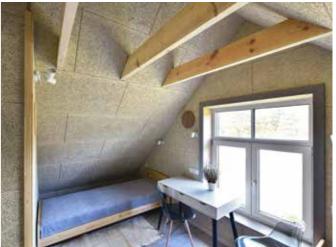

### Retreat Center Stacija

#### Location:

Luznas, Ventspils region, Latvia

#### CEWOOD products:

Wood wool: 1.5 mm Panel thickness: 25 mm Panel dimensions: 1200 x 600 mm

Colour: Natural painted

Area: 400 m²

Profile: P5

Photo: Maris Smits

Luznas Station. In 1916-1963, it became a station of the famous Northern Kurzeme small train route and served as a meeting place for the residents of Luznas village. Later, this coastal area was taken over by the USSR army. For military purposes, several huge and monolithic buildings were built here. However, the authentic station building was preserved. As the site is surrounded by forests and the seaside area, it has the status of a nature park with the prohibition to erect new buildings. Thanks to the existing buildings, in 2019 Luznas station was reborn and transformed into the Retreat Center Stacija. Great efforts have been made to start to renovate existing buildings and tidy up an area that has been neglected all this time. At the station, the buildings serve as a house of silence, a place for meditation retreats, as well as a place for rituals and nature practices. It was especially important to choose a material that would be closer to nature, with acoustic properties and aesthetic design. So that any guest would feel welcomed here, in harmony both internally and externally and would always be happy to return and stay at Luznas Station.