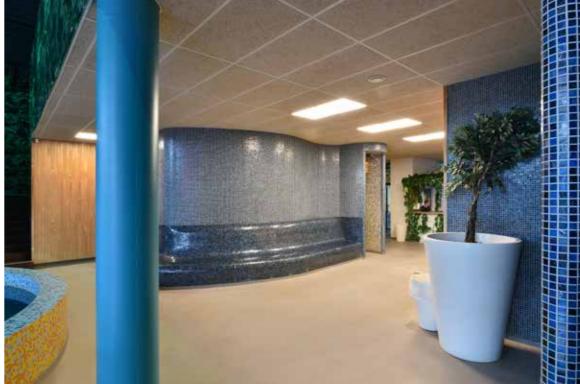

# SPA area at Liepaja Olympic Center

#### Location:

Liepaja, Latvia

#### CEWOOD products:

Wood wool: 1.5 mm Panel thickness: 15 mm Panel dimensions: 1200 x 600 mm

Colour: Natural Profile: P0 Area: 180 m²

Photo: Maris Smits