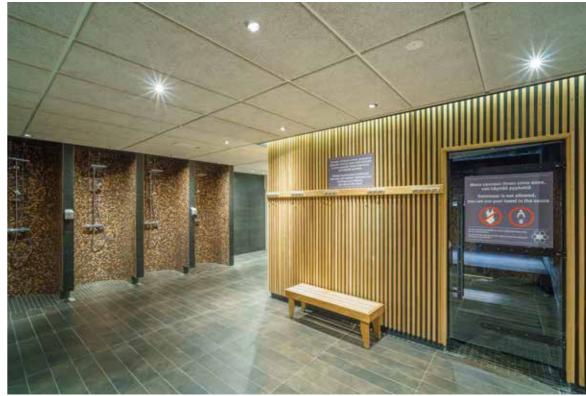

# SPA area at Liepaja Olympic Center

#### Location:

Liepaja, Latvia

#### CEWOOD products:

Wood wool: 1.5 mm Panel thickness: 15 mm Panel dimensions: 1200 x 600 mm

Colour: Natural Profile: P0 Area: 180 m²

Photo: Maris Smits