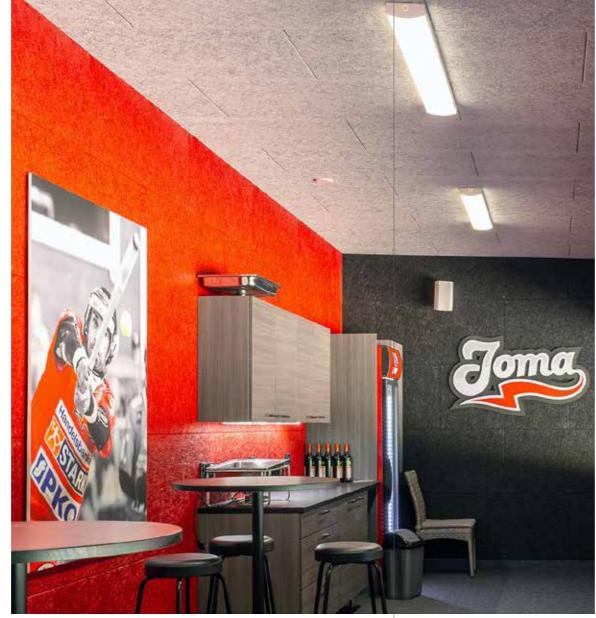

#### Location:

Memmingen, Germany

#### CEWOOD products:

Wood wool: 1.5 mm
Panel thickness: 25 mm

Panel dimensions: 1200 x 600 mm

Colour: Special RAL Profile: P0 Area: 3100 m²

Photo: Matthias Mang/JOMA Dämmstoffwerk GmbH

Perfect acoustics, a pleasant work atmosphere and open architecture with modern office structures: this is exactly what Josef Hebel Bauunternehmung wanted to achieve in their new office building in Memmingen and that is why in the ceiling lining they depended on wood wool acoustic panels. All quality manufacturer components are characterized by very good sound absorption, natural resistance, and regulation of moisture absorption. They are made of wood and white cement which also improves sustainability.