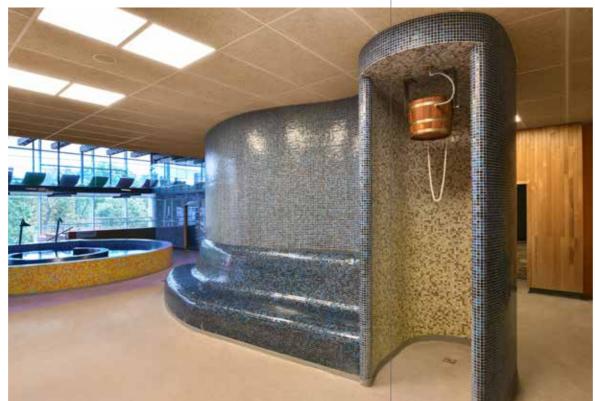

# SPA area at Liepaja Olympic Center

#### Location:

Liepaja, Latvia

#### CEWOOD products:

Wood wool: 1.5 mm Panel thickness: 15 mm Panel dimensions: 1200 x 600 mm

Colour: Natural Profile: P0 Area: 180 m²

Photo: Maris Smits