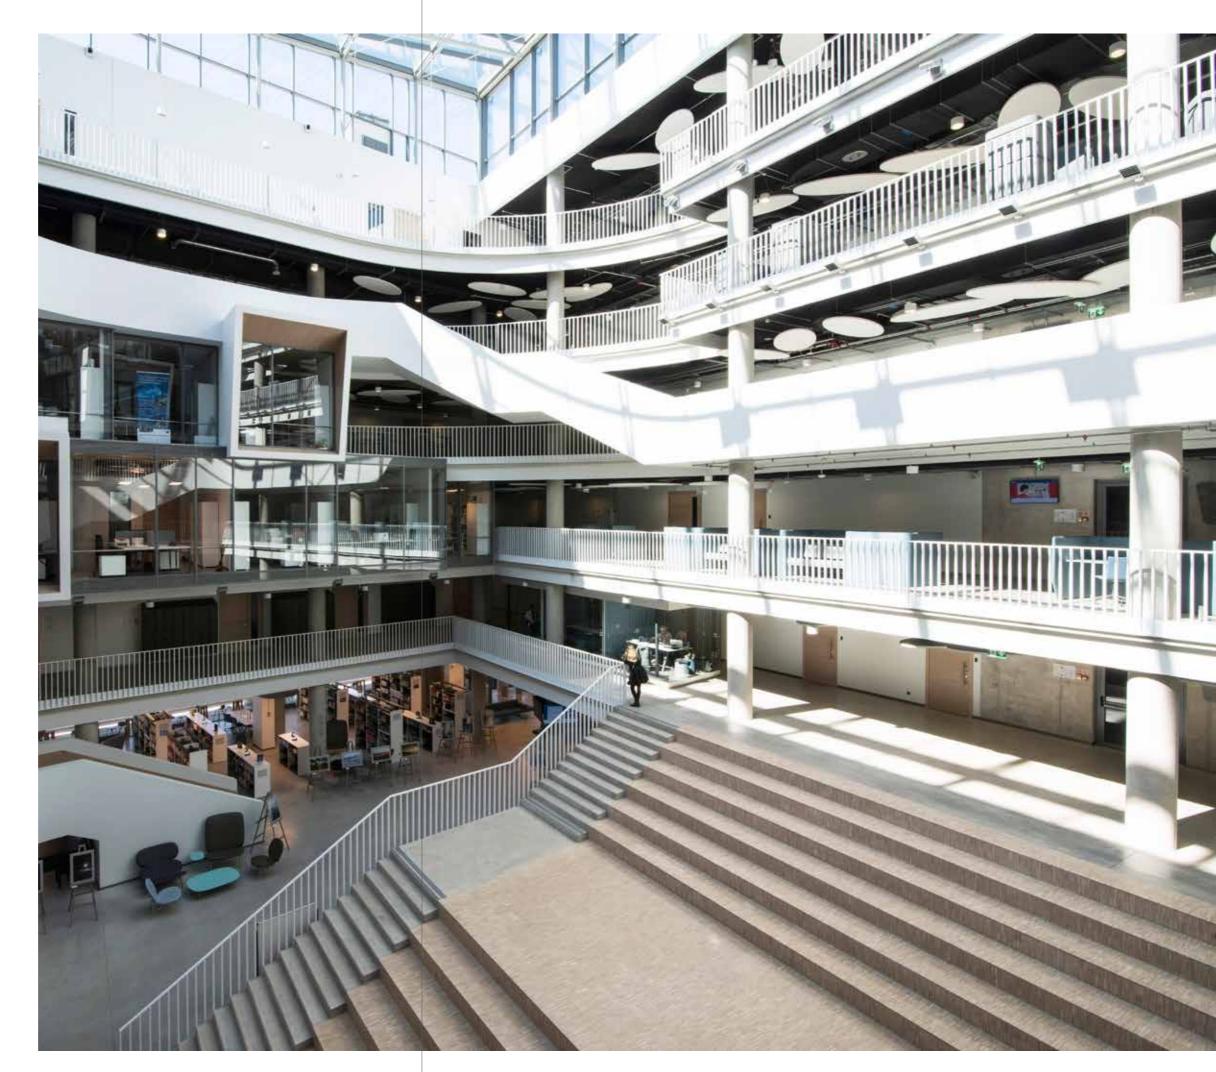

# University of Latvia, The House of Science

#### Location:

3 Jelgavas Str., Riga, Latvia

#### CEWOOD products:

Wood wool: 1.0 mm
Panel thickness: 25 mm
Mineral wool thickness: 30 mm
Panel dimensions: 1200 x 600 mm
Colour: Black painted
Profile: P5
Area: 4400 m²

Photo: Maris Smits

The House of Science of the University of Latvia is the shared academic center of the Physics, Mathematics and Optometry Department as well as the Faculty of Medicine and six scientific institutes.

Taking into account the specializations of departments in the building, an industrial approach is emphasized in the interior – the premises are spacious, with elevated ceilings and visible communications. To achieve the sound absorption group B required for projects such as this, black painted CEWOOD PLUS Acoustic panels, which are mounted directly onto the monolithic lining, were selected as one of the solution's elements. The CEWOOD PLUS solution consists of an acoustic panel and industrially incorporated 30 mm mineral wool.