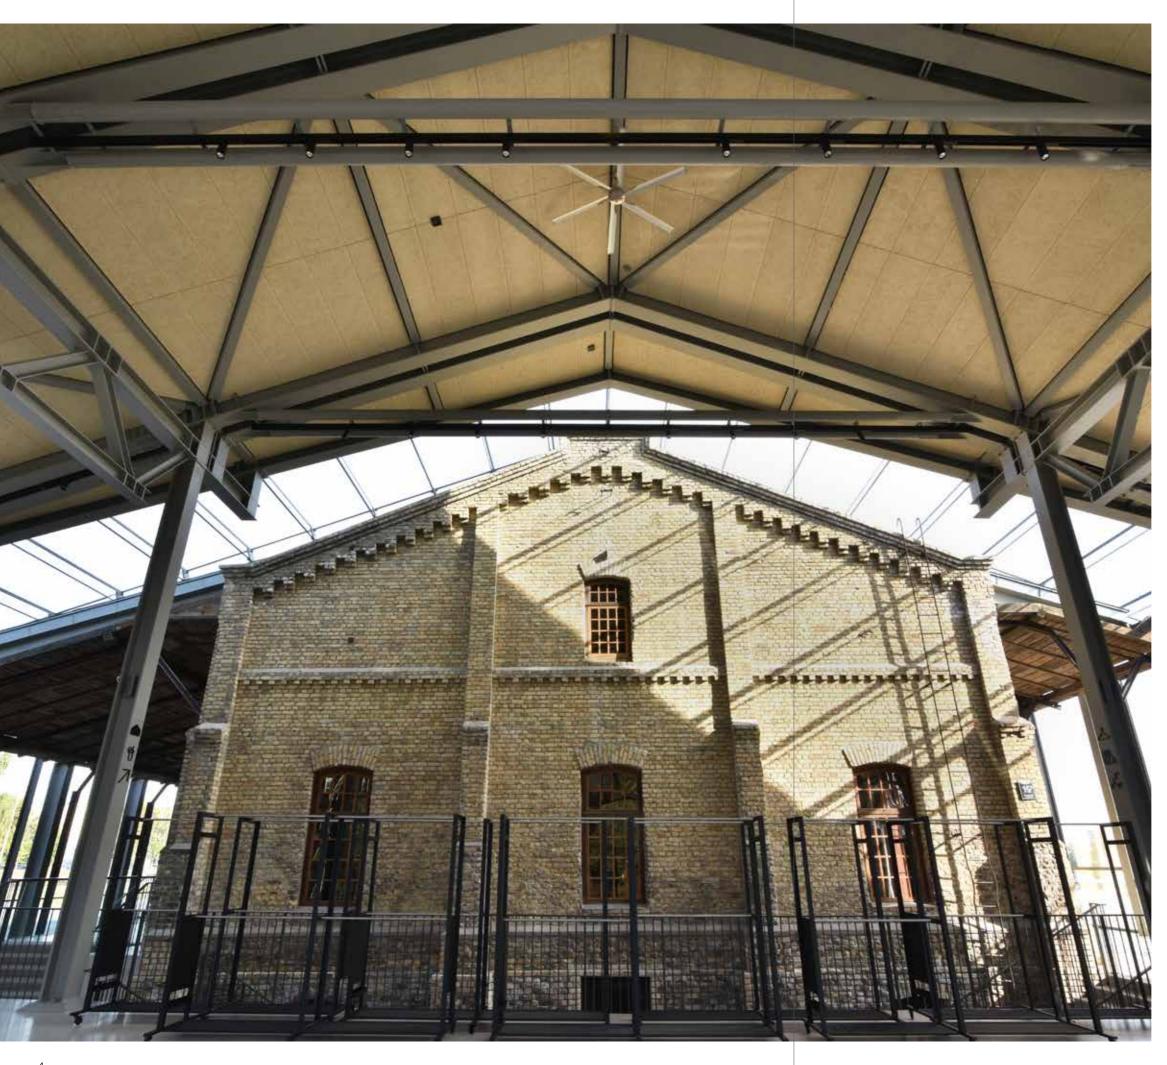

#### CEWOOD products:

Wood wool: 1.5 mm Panel thickness: 25 mm Panel dimensions: 2400 x 600 mm

Colour: Natural painted

Profile: P11 Area: 1100 m²

Photo: Maris Smits

On August 17, 2019, a new cultural space Hanzas Perons opened its doors, a former railway goods station that is operating as an arts and culture center, rebuilt according to the project of the architecture bureau Sudraba Arhitektura.

Renovated brick of the old warehouse, historic roof wooden structures and other architectural elements form the interior of the new Hanzas Perons and an attractive scenography for diverse formats of cultural and entertainment events.

CEWOOD Acoustic wood wool panels were used as a very successful solution for the ceilings of the newly constructed building extensions. They improve the acoustic situation in both the South lobby, the artist changing rooms and the Hanzas Perons office. Natural painted CEWOOD Panels very successfully fit into the overall colour palette of the interior, dominated by the historical brick, wood, rails, the new concrete, glass, metal parts. The CEWOOD Acoustic panel edge profile solution, used in the ceiling cladding of the Eastern extension, has to be praised. It goes well with the seams used in the fibo wall masonry. The successful installation of CEWOOD Panels on the ceiling of the South lobby should also be noted — the panels obeyed the cutting process well alongside the new metal constructions.