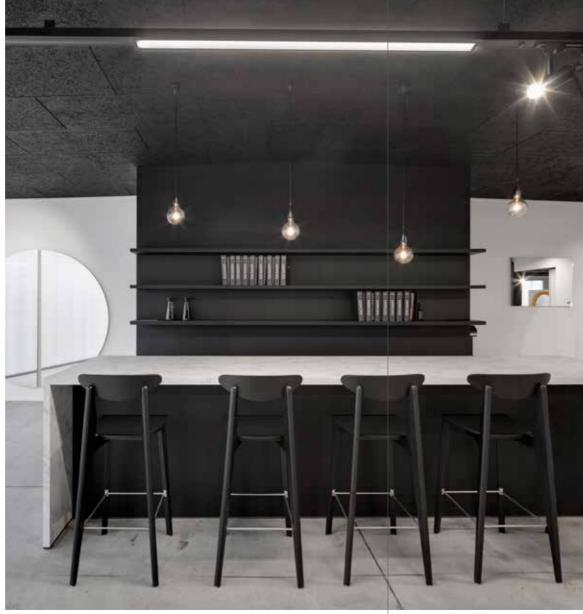

## Deknudt Mirrors

#### Location:

Deerlijk, Belgium

#### CEWOOD products:

Wood wool: 1.5 mm
Panel thickness: 25 mm
Panel dimensions: 1200 x 600 mm

Colour: Black painted Profile: P5

Photo: Albintra