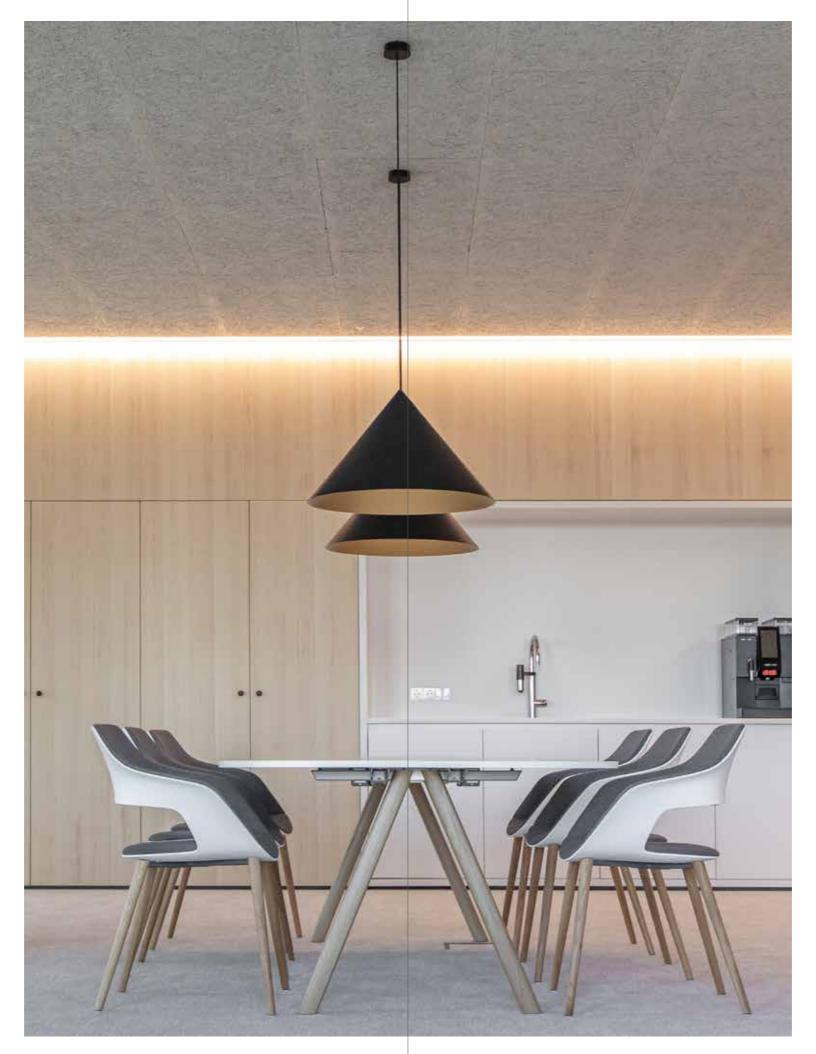

### Office buildingshowroom

#### Location:

1 Daugavgrivas soseja, Riga, Latvia

#### CEWOOD products:

Design tiles in various sizes and shapes Colour: Special RAL

Photo: Maris Smits

When building the CEWOOD office in Riga, it was clear that this is the right place for creating a showroom, so each room was designed to be different, reflecting the many different options for using panels. The office is designed for customers to have a chance to view CEWOOD Panels nearby and gain inspiration for their projects. CEWOOD office staff also have the opportunity to evaluate the panels and be more able to tell others about them.