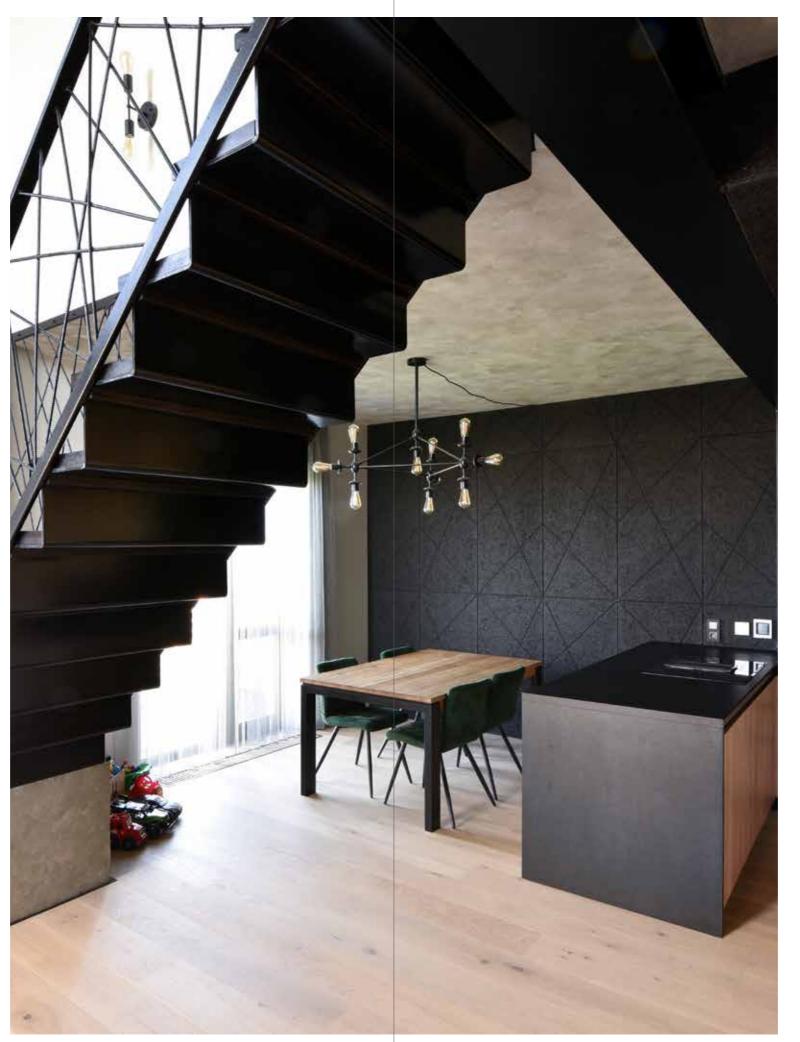

# Private House in Ramava

#### Location:

Ramava, Latvia

#### CEWOOD products:

Wood wool: 1.0 mm, 1.5 mm Panel thickness: 25 mm Panel dimensions: Various Colour: Special RAL Profile: P0 Area: 250 m<sup>2</sup>

Photo: Maris Smits

When building a private house, not only fast installation of the panels, and acoustic comfort are very important, but also their aesthetic attractiveness and health safety. The design of the private house in Ramava is very thoughtful, modern and tasteful. CEWOOD Panels are integrated in both ceiling and wall finishes. The milled patterns are selected as an additional design element for the wall panels that provide the rooms with a 3-dimensional feeling, depth. The walls are one of the most important design accents in this house.