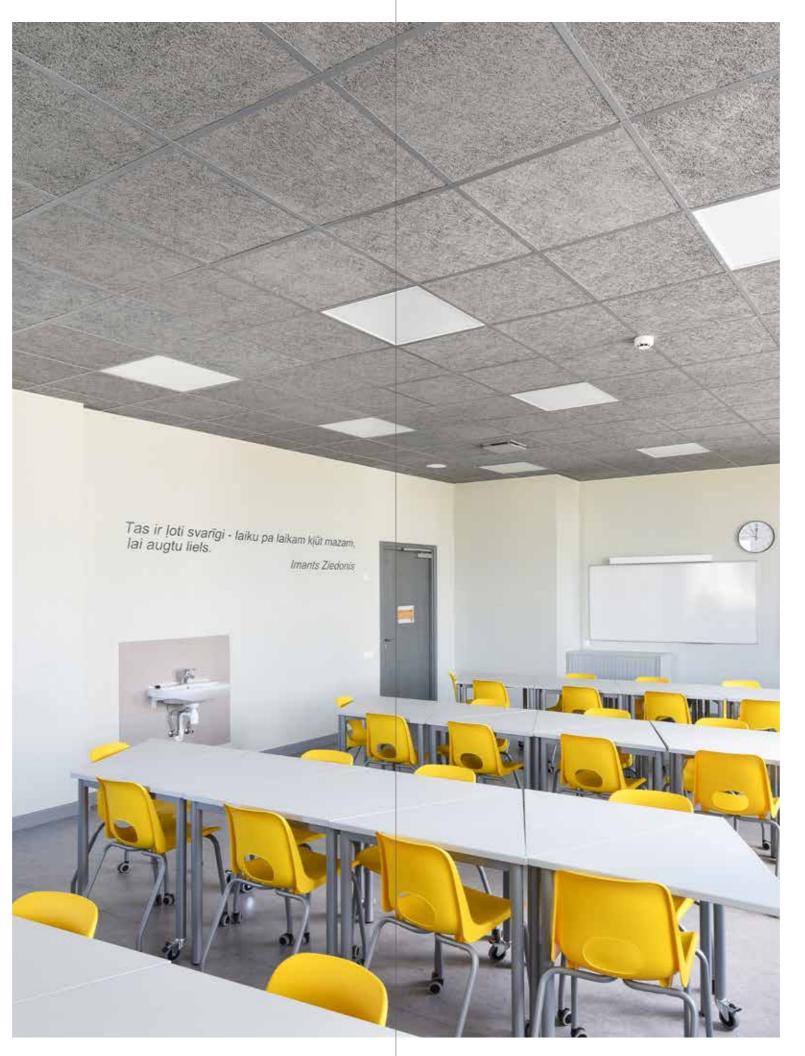

### Valmiera Viesturs Secondary School

#### Location:

Valmiera, Latvia

#### CEWOOD products:

Wood wool: 1.0 mm Panel thickness: 15 mm Panel dimensions: 600 x 600 mm Colour: Grey painted Profile: P0

Area: 2100 m<sup>2</sup>

Photo: Maris Smits

Built in 1939, the school no longer met modern teaching standards, construction and aesthetic requirements, which is why renovation of the school began in 2018.

Renovating the school improved the learning environment for 828 students. In the design and construction phase, much thought was put into the room layout. Students spend a lot of time at an educational institution, which is why it is important that they feel comfortable and pleased, which encourages thorough development and learning process; that is why classrooms are equipped with ergonomic furniture. Interior fitting has been thoughtfully done in hallways and classrooms, carefully selecting modern materials. The floors are natural linoleum, while the ceiling is mounted with covering of ecological material – CEWOOD Acoustic panels that provide students and faculty with acoustic comfort, a suitable microclimate and correspond to the aesthetic requirements for modern materials.