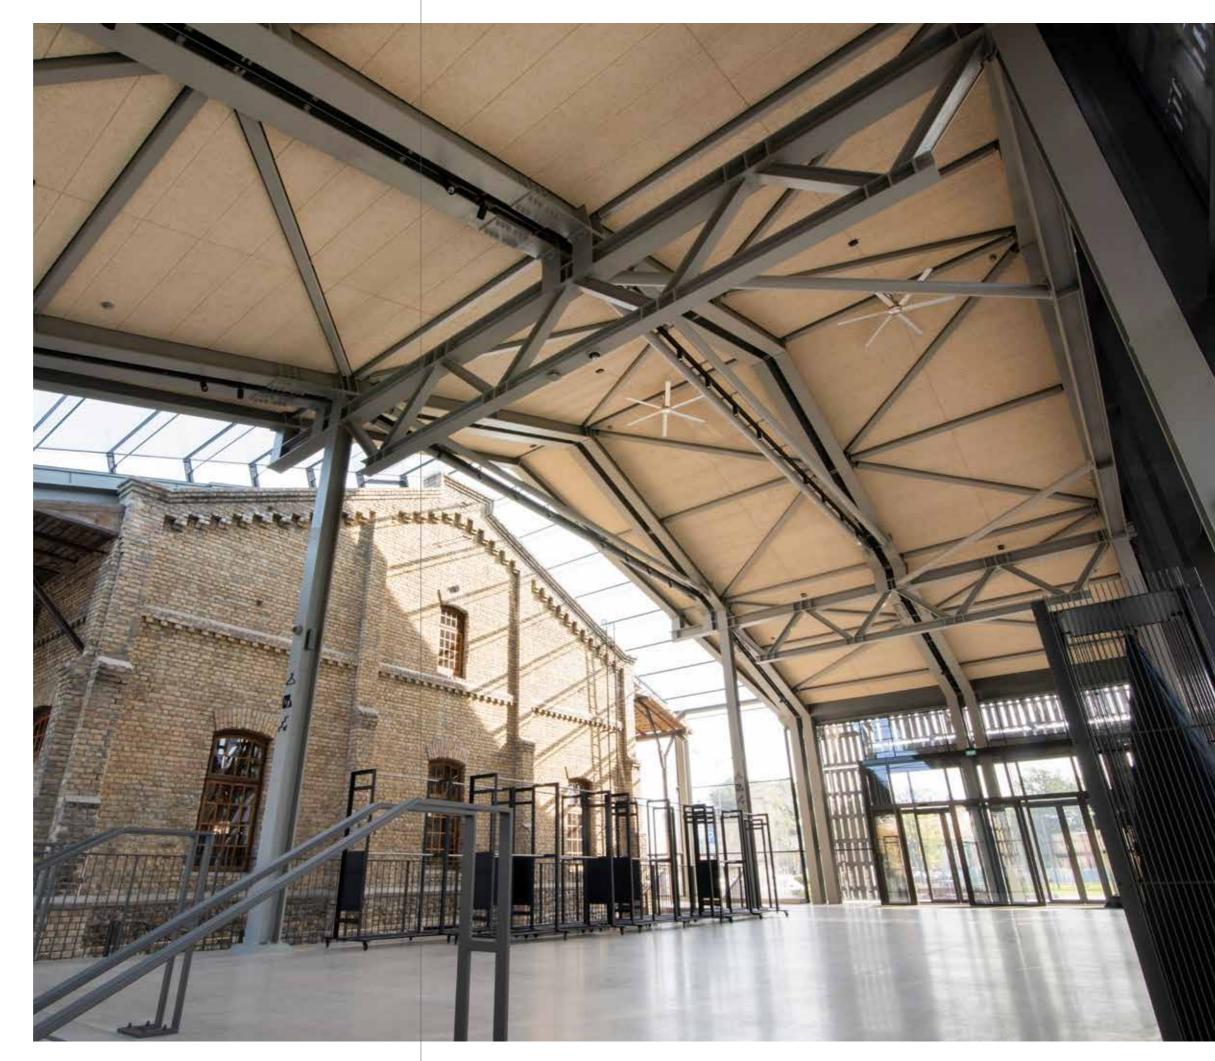

#### CEWOOD products:

Wood wool: 1.5 mm Panel thickness: 25 mm Panel dimensions: 2400 x 600 mm

Colour: Natural painted

Profile: P11 Area: 1100 m²

Photo: Maris Smits

On August 17, 2019, a new cultural space Hanzas Perons opened its doors, a former railway goods station that is operating as an arts and culture center, rebuilt according to the project of the architecture bureau Sudraba Arhitektura.

Renovated brick of the old warehouse, historic roof wooden structures and other architectural elements form the interior of the new Hanzas Perons and an attractive scenography for diverse formats of cultural and entertainment events.

CEWOOD Acoustic wood wool panels were used as a very successful solution for the ceilings of the newly constructed building extensions. They improve the acoustic situation in both the South lobby, the artist changing rooms and the Hanzas Perons office. Natural painted CEWOOD Panels very successfully fit into the overall colour palette of the interior, dominated by the historical brick, wood, rails, the new concrete, glass, metal parts. The CEWOOD Acoustic panel edge profile solution, used in the ceiling cladding of the Eastern extension, has to be praised. It goes well with the seams used in the fibo wall masonry. The successful installation of CEWOOD Panels on the ceiling of the South lobby should also be noted — the panels obeyed the cutting process well alongside the new metal constructions.