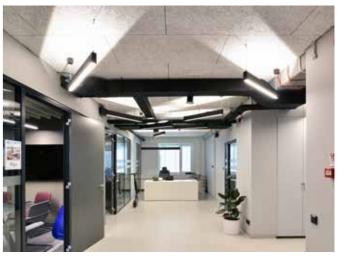

# Office building Skanstes City

#### Location:

50-54 Skanstes Str., Riga, Latvia

#### CEWOOD products:

Wood wool: 1.5 mm
Panel thickness: 25 mm
Panel dimensions: 1200 x 600 mm
Colour: White painted, Black painted
Profile: P0
Area: 4700 m<sup>2</sup>

Photo: Maris Smits

Skanstes City is a new office complex on Skanstes Street. The office complex is characterized by high-quality materials and thoughtful design work.

According to the interior's project, P0 panels were produced and were installed in the facility with a 3 mm shadow seam on the CD frame profile on all 7 floors of the building. The final result is tasteful and modern, successfully combining both acoustic and aesthetic comfort in the office.