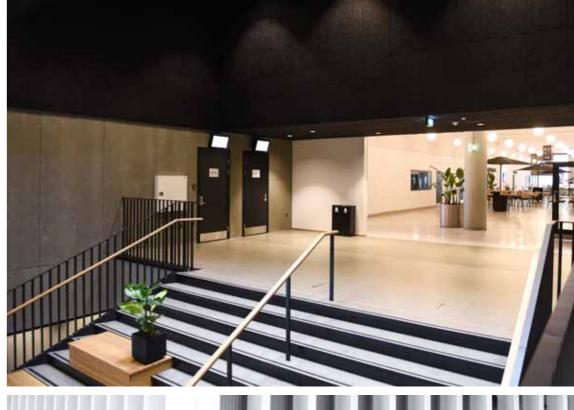

## Venue and Culture Center Hanzas Perons

#### Location:

16A Hanzas Str., Riga, Latvia

#### CEWOOD products:

Wood wool: 1.5 mm Panel thickness: 25 mm Panel dimensions: 2400 x 600 mm

Colour: Natural painted

Profile: P11 Area: 1100 m²

Photo: Maris Smits

On August 17, 2019, a new cultural space Hanzas Perons opened its doors, a former railway goods station that is operating as an arts and culture center, rebuilt according to the project of the architecture bureau Sudraba Arhitektura.

Renovated brick of the old warehouse, historic roof wooden structures and other architectural elements form the interior of the new Hanzas Perons and an attractive scenography for diverse formats of cultural and entertainment events.

CEWOOD Acoustic wood wool panels were used as a very successful solution for the ceilings of the newly constructed building extensions. They improve the acoustic situation in both the South lobby, the artist changing rooms and the Hanzas Perons office. Natural painted CEWOOD Panels very successfully fit into the overall colour palette of the interior, dominated by the historical brick, wood, rails, the new concrete, glass, metal parts. The CEWOOD Acoustic panel edge profile solution, used in the ceiling cladding of the Eastern extension, has to be praised. It goes well with the seams used in the fibo wall masonry. The successful installation of CEWOOD Panels on the ceiling of the South lobby should also be noted — the panels obeyed the cutting process well alongside the new metal constructions.