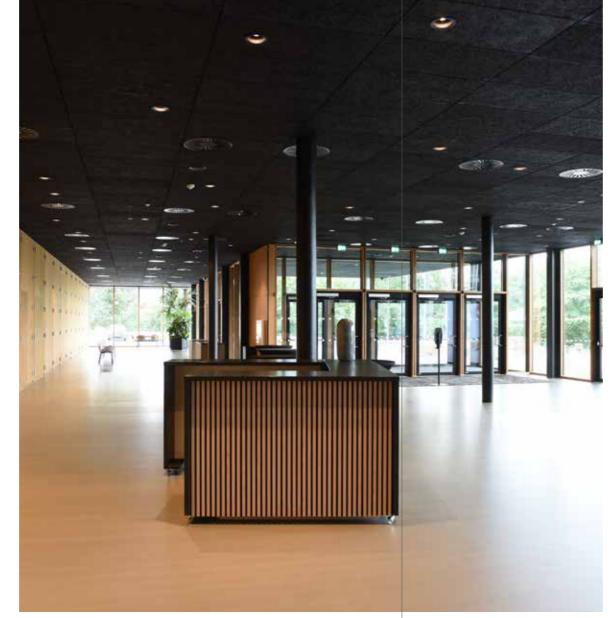

# University of Latvia, The House of Science

#### Location:

3 Jelgavas Str., Riga, Latvia

#### CEWOOD products:

Wood wool: 1.0 mm
Panel thickness: 25 mm
Mineral wool thickness: 30 mm
Panel dimensions: 1200 x 600 mm
Colour: Black painted
Profile: P5
Area: 4400 m²

Photo: Maris Smits

The House of Science of the University of Latvia is the shared academic center of the Physics, Mathematics and Optometry Department as well as the Faculty of Medicine and six scientific institutes.

Taking into account the specializations of departments in the building, an industrial approach is emphasized in the interior – the premises are spacious, with elevated ceilings and visible communications. To achieve the sound absorption group B required for projects such as this, black painted CEWOOD PLUS Acoustic panels, which are mounted directly onto the monolithic lining, were selected as one of the solution's elements. The CEWOOD PLUS solution consists of an acoustic panel and industrially incorporated 30 mm mineral wool.