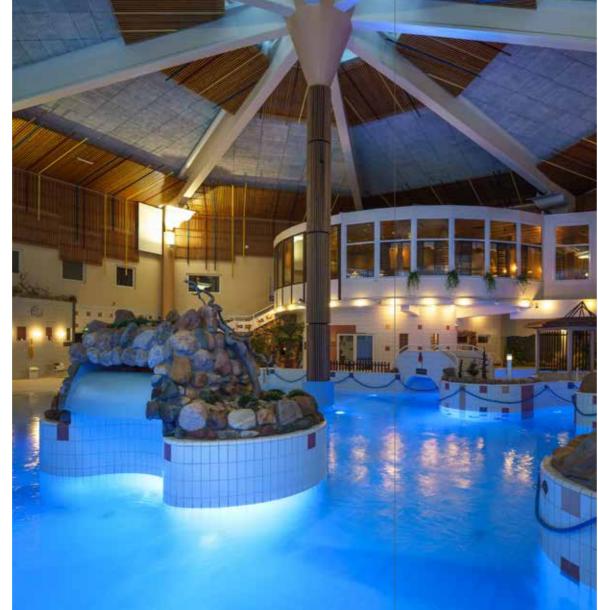

## SPA Saariselka Kuusamo

#### Location:

Kuusamo, Finland

#### CEWOOD products:

Wood wool: 1.0 mm
Panel thickness: 25 mm
Panel dimensions: 1200 x 600; 600 x 600 mm

Colour: Special RAL Profile: P0, P5 Area: 1600 m²

Photo: Niikkarituote