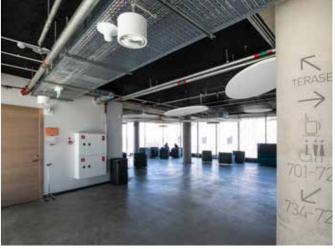

# Office building Skanstes City

#### Location:

50-54 Skanstes Str., Riga, Latvia

#### CEWOOD products:

Wood wool: 1.5 mm
Panel thickness: 25 mm
Panel dimensions: 1200 x 600 mm
Colour: White painted, Black painted
Profile: P0
Area: 4700 m<sup>2</sup>

Photo: Maris Smits

Skanstes City is a new office complex on Skanstes Street. The office complex is characterized by high-quality materials and thoughtful design work.

According to the interior's project, P0 panels were produced and were installed in the facility with a 3 mm shadow seam on the CD frame profile on all 7 floors of the building. The final result is tasteful and modern, successfully combining both acoustic and aesthetic comfort in the office.