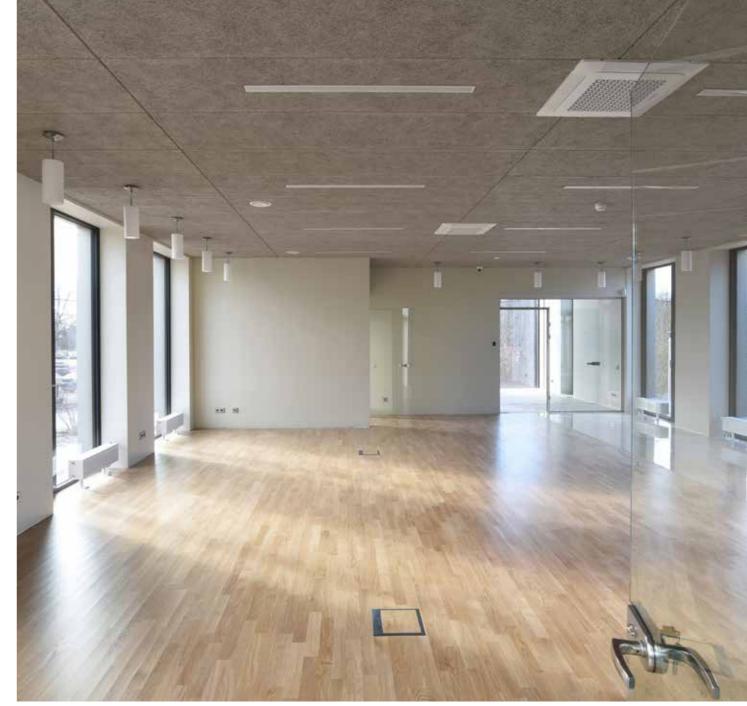

# University of Latvia, The House of Science

#### Location:

3 Jelgavas Str., Riga, Latvia

#### CEWOOD products:

Wood wool: 1.0 mm
Panel thickness: 25 mm
Mineral wool thickness: 30 mm
Panel dimensions: 1200 x 600 mm
Colour: Black painted
Profile: P5
Area: 4400 m²

Photo: Maris Smits

The House of Science of the University of Latvia is the shared academic center of the Physics, Mathematics and Optometry Department as well as the Faculty of Medicine and six scientific institutes.

Taking into account the specializations of departments in the building, an industrial approach is emphasized in the interior – the premises are spacious, with elevated ceilings and visible communications. To achieve the sound absorption group B required for projects such as this, black painted CEWOOD PLUS Acoustic panels, which are mounted directly onto the monolithic lining, were selected as one of the solution's elements. The CEWOOD PLUS solution consists of an acoustic panel and industrially incorporated 30 mm mineral wool.