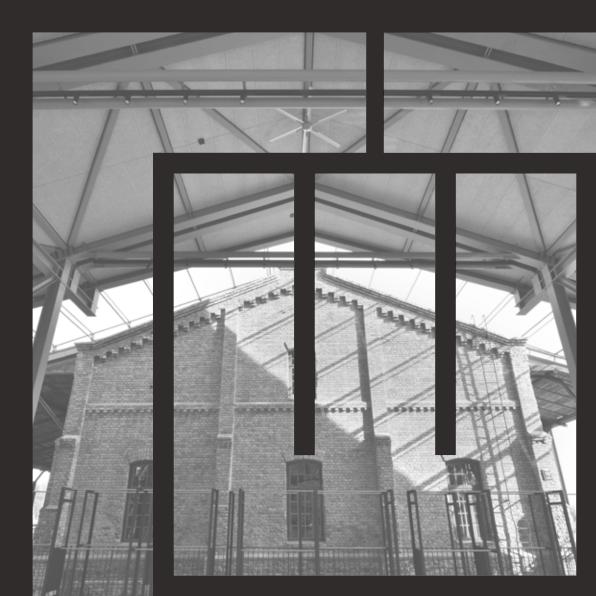

#### CEWOOD products:

Wood wool: 1.5 mm Panel thickness: 25 mm Panel dimensions: 2400 x 600 mm

Colour: Natural painted

Profile: P11 Area: 1100 m²

Photo: Maris Smits

On August 17, 2019, a new cultural space Hanzas Perons opened its doors, a former railway goods station that is operating as an arts and culture center, rebuilt according to the project of the architecture bureau Sudraba Arhitektura.

Renovated brick of the old warehouse, historic roof wooden structures and other architectural elements form the interior of the new Hanzas Perons and an attractive scenography for diverse formats of cultural and entertainment events.

CEWOOD Acoustic wood wool panels were used as a very successful solution for the ceilings of the newly constructed building extensions. They improve the acoustic situation in both the South lobby, the artist changing rooms and the Hanzas Perons office. Natural painted CEWOOD Panels very successfully fit into the overall colour palette of the interior, dominated by the historical brick, wood, rails, the new concrete, glass, metal parts. The CEWOOD Acoustic panel edge profile solution, used in the ceiling cladding of the Eastern extension, has to be praised. It goes well with the seams used in the fibo wall masonry. The successful installation of CEWOOD Panels on the ceiling of the South lobby should also be noted — the panels obeyed the cutting process well alongside the new metal constructions.