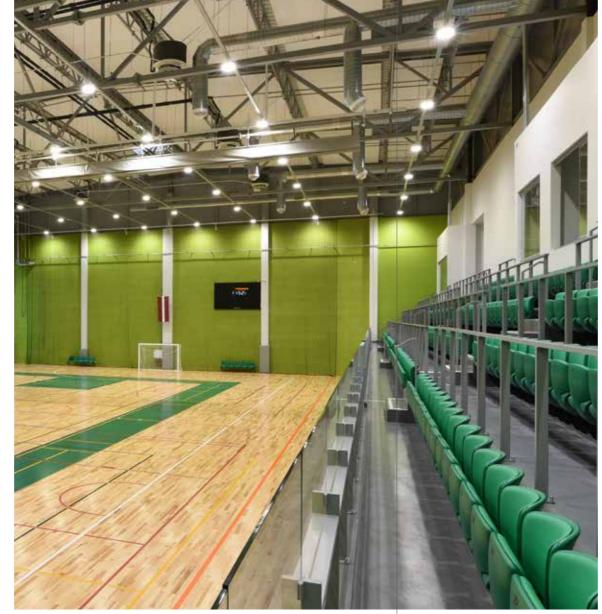

# Olympic Center Rezekne

Location:

Rezekne, Latvia

#### CEWOOD products:

Wood wool: 1.5 mm Panel thickness: 25 mm Panel dimensions: 1200 x 600 mm Colour: Special RAL Profile: P5

Photo: Maris Smits

Area: 2200 m<sup>2</sup>