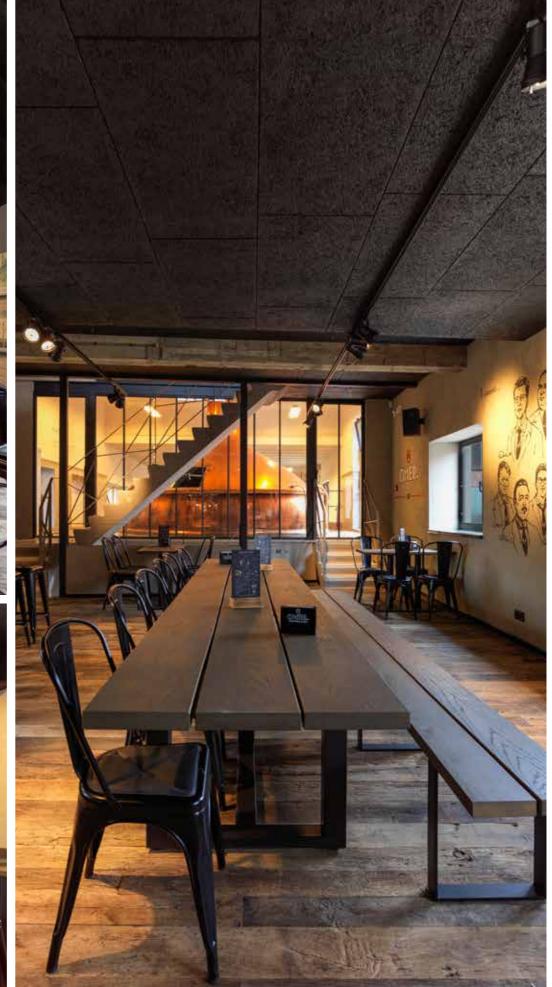

# Brewery Omer Vander Ghinste

Location:

Bellegem, Belgium

#### CEWOOD products:

Wood wool: 1.5 mm
Panel thickness: 25 mm
Panel dimensions: 1200 x 600 mm
Colour: Black painted
Profile: P5

Photo: Albintra