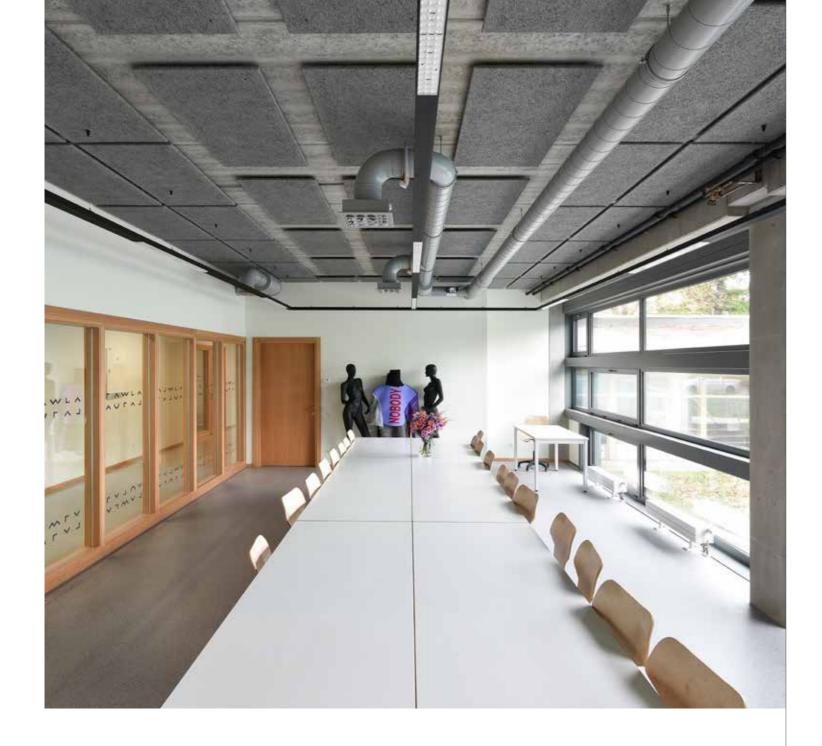

## Venue and Culture Center Hanzas Perons

#### Location:

16A Hanzas Str., Riga, Latvia

#### CEWOOD products:

Wood wool: 1.5 mm Panel thickness: 25 mm Panel dimensions: 2400 x 600 mm

Colour: Natural painted

Profile: P11 Area: 1100 m²

Photo: Maris Smits

On August 17, 2019, a new cultural space Hanzas Perons opened its doors, a former railway goods station that is operating as an arts and culture center, rebuilt according to the project of the architecture bureau Sudraba Arhitektura.

Renovated brick of the old warehouse, historic roof wooden structures and other architectural elements form the interior of the new Hanzas Perons and an attractive scenography for diverse formats of cultural and entertainment events.

CEWOOD Acoustic wood wool panels were used as a very successful solution for the ceilings of the newly constructed building extensions. They improve the acoustic situation in both the South lobby, the artist changing rooms and the Hanzas Perons office. Natural painted CEWOOD Panels very successfully fit into the overall colour palette of the interior, dominated by the historical brick, wood, rails, the new concrete, glass, metal parts. The CEWOOD Acoustic panel edge profile solution, used in the ceiling cladding of the Eastern extension, has to be praised. It goes well with the seams used in the fibo wall masonry. The successful installation of CEWOOD Panels on the ceiling of the South lobby should also be noted — the panels obeyed the cutting process well alongside the new metal constructions.