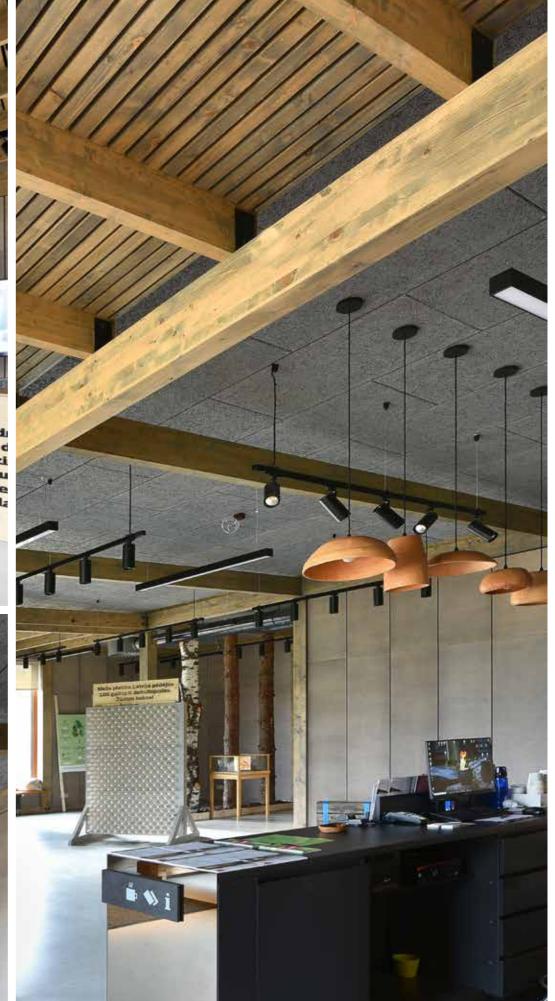

### Office buildingshowroom

#### Location:

1 Daugavgrivas soseja, Riga, Latvia

#### CEWOOD products:

Design tiles in various sizes and shapes Colour: Special RAL

Photo: Maris Smits

When building the CEWOOD office in Riga, it was clear that this is the right place for creating a showroom, so each room was designed to be different, reflecting the many different options for using panels. The office is designed for customers to have a chance to view CEWOOD Panels nearby and gain inspiration for their projects. CEWOOD office staff also have the opportunity to evaluate the panels and be more able to tell others about them.