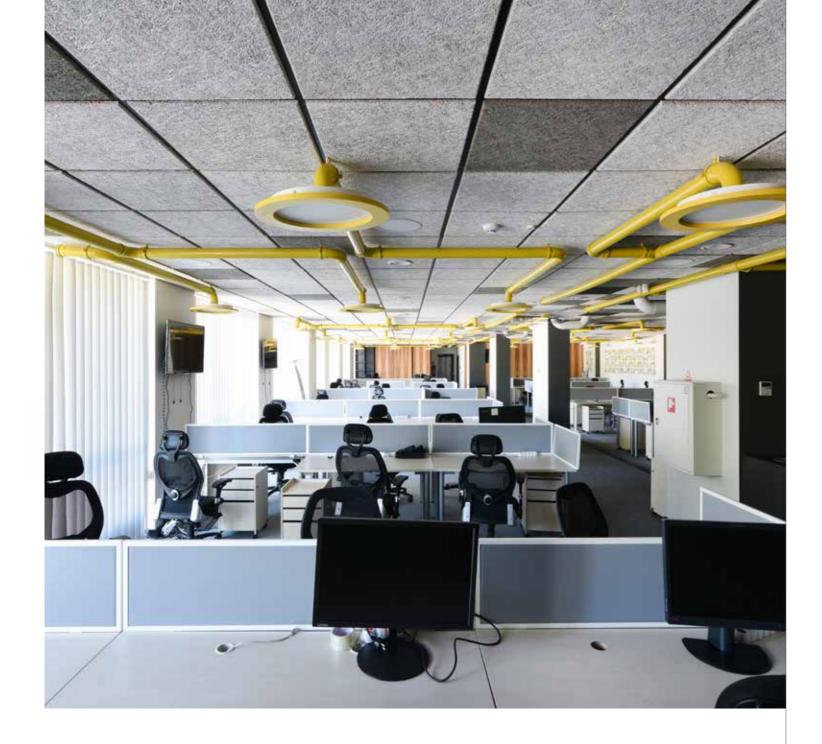

# Office building Skanstes City

#### Location:

50-54 Skanstes Str., Riga, Latvia

#### CEWOOD products:

Wood wool: 1.5 mm
Panel thickness: 25 mm
Panel dimensions: 1200 x 600 mm
Colour: White painted, Black painted
Profile: P0
Area: 4700 m<sup>2</sup>

Photo: Maris Smits

Skanstes City is a new office complex on Skanstes Street. The office complex is characterized by high-quality materials and thoughtful design work.

According to the interior's project, P0 panels were produced and were installed in the facility with a 3 mm shadow seam on the CD frame profile on all 7 floors of the building. The final result is tasteful and modern, successfully combining both acoustic and aesthetic comfort in the office.