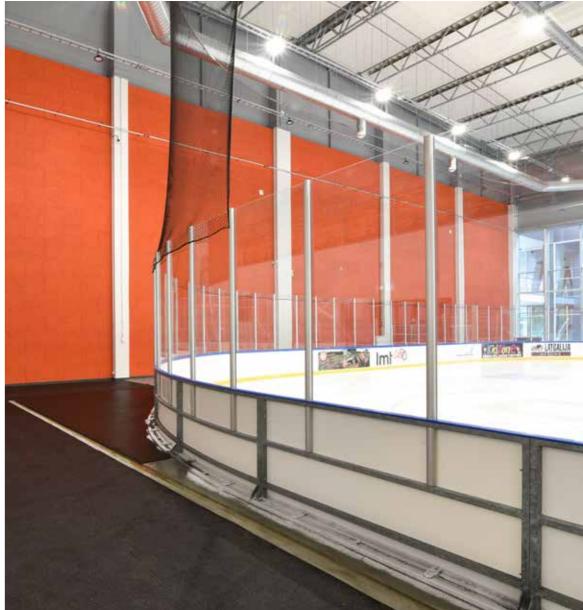

# Randers Arena

#### Location:

Randers, Denmark

#### CEWOOD products:

Wood wool: 1.0 mm
Panel thickness: 25 mm, 35 mm
Panel dimensions: 1200 x 600 mm
Colour: Black painted
Profile: P5
Area: 8656 m²

Photo: TreeTops A/S