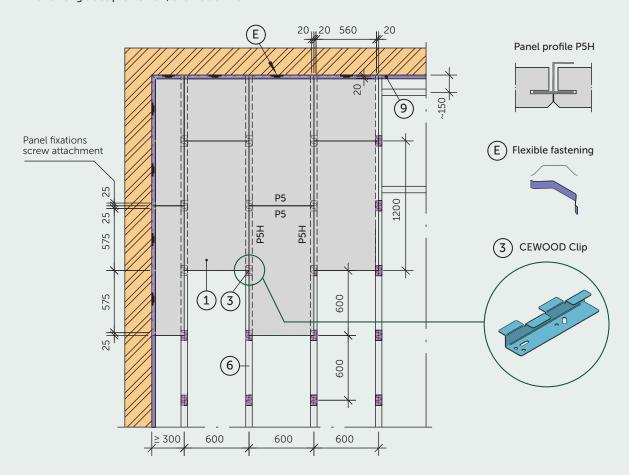

# MOUNTING OF CEWOOD PANELS ON CEWOOD TIN CLIPS

The frame is built form CD profiles 60/27/0.6 arranged perpendicularly to each other or wooden frame. Configure CD profiles, fasten at the load-bearing structures and connect to each other according to manufacturer's instructions.

CEWOOD clips are suitable for mounting 25 mm and 35 mm thick CEWOOD panels. One pack contains 100 clips, provided for installation of about 30  $\text{m}^2$  panel installation.

Each CEWOOD Panel 1200x600 mm is installed on 6 clips, 600x600 panel on 4 clips. Panel long sides profile P5H, short side - P5.

### **Explanation of numeration-designations:**

- (1) CEWOOD Acoustic panel 25/35x(600x600; 600x1200).
- (3) CEWOOD Clip.
- 4 Assembling screw 4.0 x 25 mm.
- (5) Screw plug, wedge anchor match dimensions to wall structure.
- (6) CD profile or wooden lath construction.
- (9) Wall profile (fasten along perimeter of walls).
- (E) Flexible fastening.