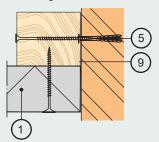

## Types of fastening on clip

Fastening on wooden laths

# Types of fastening along perimeter of wall

Fastening with perimeter profile

Fastening on wooden lath

Phone: +371 26460046

www.cewood.com

E-mail: info@cewood.com