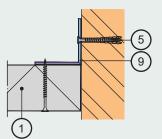

## Types of fastening on clip

Fastening on wooden laths

# Types of fastening along perimeter of wall

Fastening with perimeter profile

Fastening on wooden lath

Phone: +371 26460046

www.cewood.com

E-mail: info@cewood.com