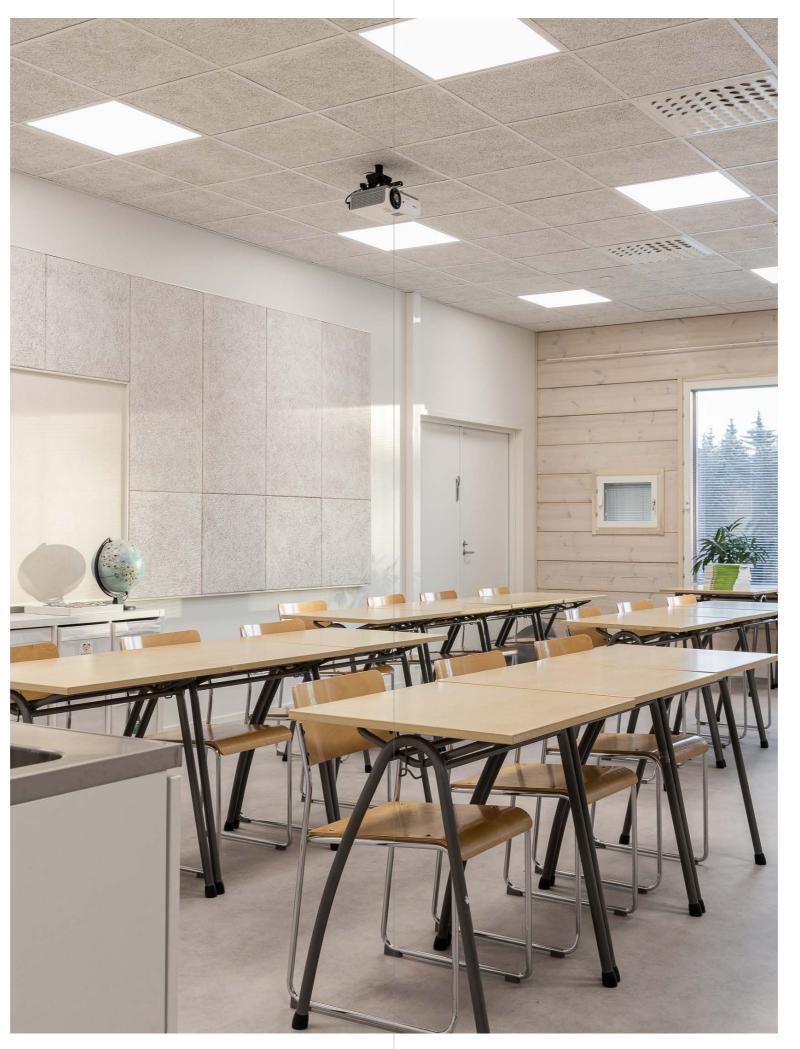

### Sillamäe Old Town School

### Location:

6a Tškalovi Street, Sillamäe, Estonia

### CEWOOD products:

CEWOOD Acoustic panels
Wood wool: 1.0 mm
Panel thickness: 25 mm
Panel dimensions: 1200 x 600 mm
Colour: White, Natural
Profile: P5
Fastening: screws

### Architect:

Area: 3860 m<sup>2</sup>

Lauder Architects SIA

Photo: Māris Šmits