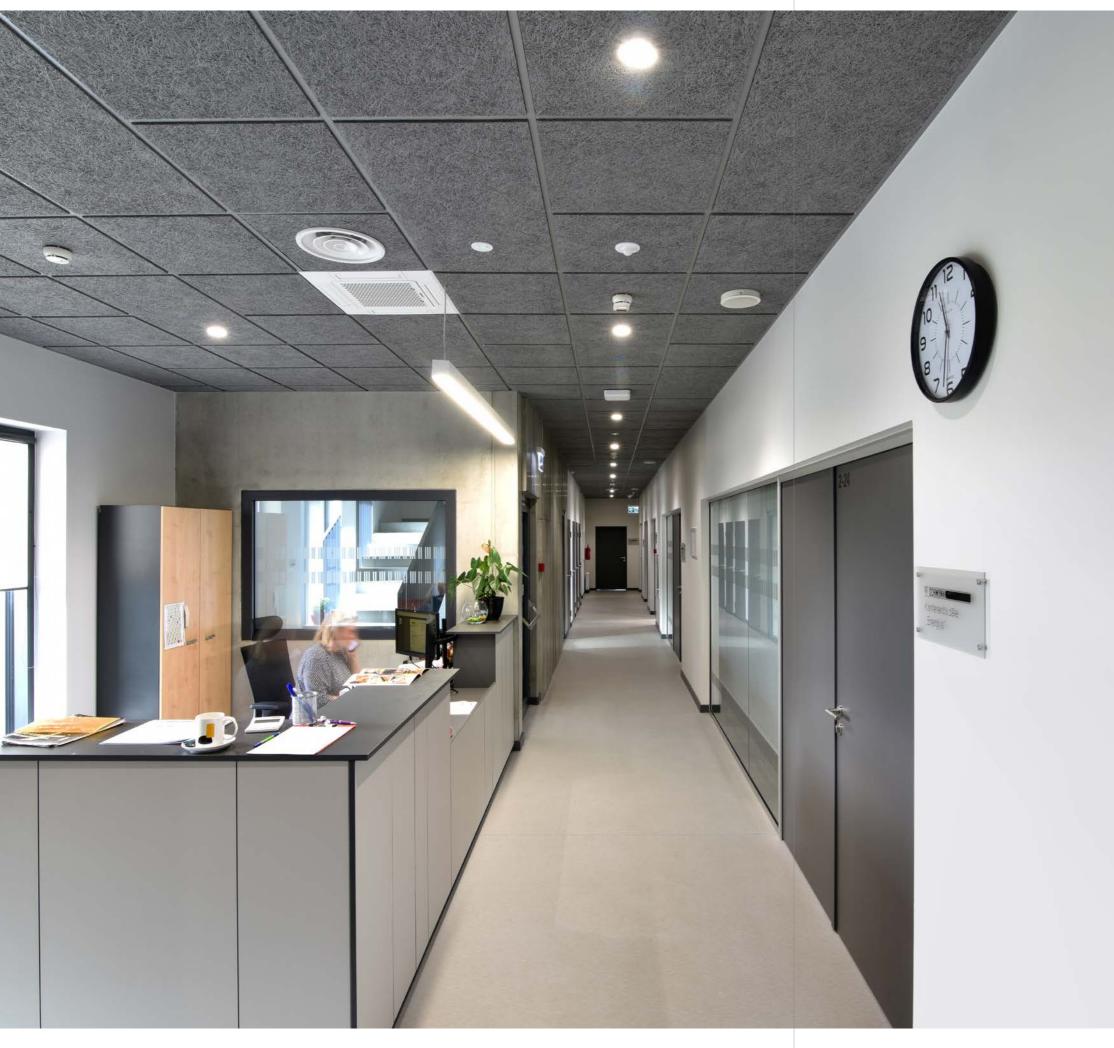

# CMB Ltd. building

### Location:

48 Ventspils Street, Riga, Latvia

### CEWOOD products:

CEWOOD Acoustic panels, Design tiles Wood wool: 1.5 mm Panel thickness: 25 mm Panel dimensions: 1200 x 600 mm Colour: Natural, Black, Grey with milled lines Profile: P5 Fastening: screws Area: 300 m<sup>2</sup>

### Architect:

CMB Ltd.

Photo: Māris Šmits