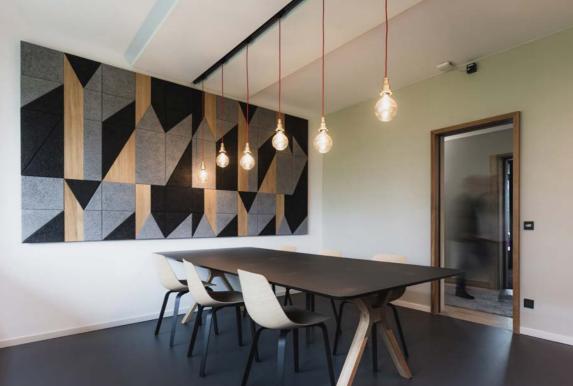

### Restaurant Justus

### Location:

Tabakquartier Bremen, Germany

CEWOOD products:

CEWOOD Acoustic panels
Wood wool: 1.0 mm
Panel thickness: 25 mm
Panel dimensions: 1200 x 600 mm
Colour: Black. Profile: P5
Fastening: screws
Area: 200 m²

Photo: Māris Šmits