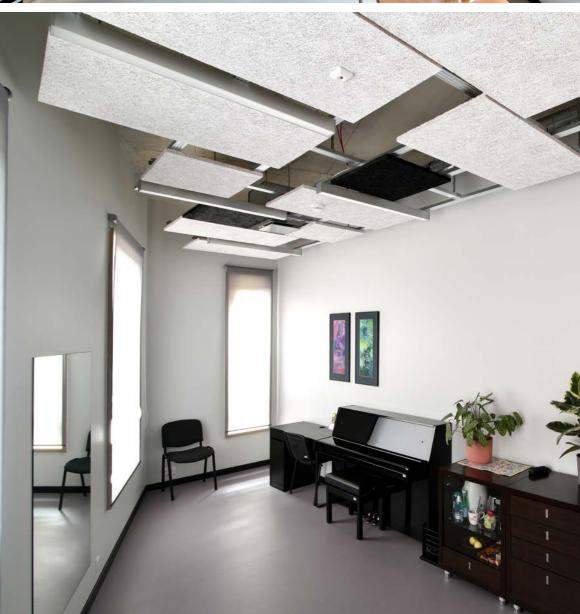

# Marupe Music and Art School

### Location:

Mazcenu aleja 39, Jaunmārupe, Latvia

### CEWOOD products:

CEWOOD Acoustic panels Wood wool: 1.0 mm Panel thickness: 25 mm

Panel dimensions: 1200 x 600 mm, 600 x 600 mm

Colour: White, Black

Profile: P0 Fastening: screws Area: 640 m<sup>2</sup>

### Architect:

AR.4, RITMUS

Photo: Māris Šmits