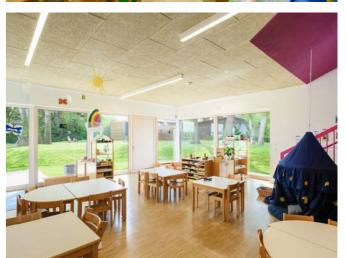

### Kuopio Christian unified school and Christian daycare center Timantti

#### Location:

Naavakuja 3, Kuopio, Finland

### CEWOOD products:

CEWOOD Acoustic panels Wood wool: 1.5 mm Panel thickness: 25 mm

Panel dimensions: 600 x 600 mm, 1200 x 600 mm

Colour: White Profile: P5, P0

Fastening: screws, suspended ceilings

Area: 1241 m<sup>2</sup>

### Architect:

Arkkitehtipalvelu Oy. Juha Pakarinen

Suspended ceiling installer:

Forion Oy

Construction contractor:

RPP Rakennus Oy

Photo: Kivea Oy, Titta Kivelä

In January 2023, Kuopio Christian Unified School and Timantti Christian Kindergarten started its work in a new, ecological and comfortable, but warm and village school-like log school.

The sustainable CEWOOD Acoustic panels installed in the suspended ceilings and walls of this school absorb sounds both in traditional classrooms and other rooms in this wonderful log school/kindergarten and contribute to improving the learning setting. In addition, CEWOOD Acoustic panels help create a comfortable environment in the classroom and on the stairs, which are in frequent use and diversify the school's facilities.