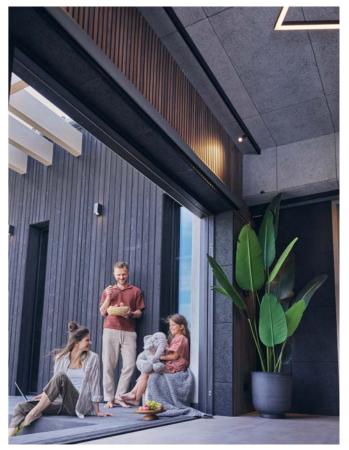

### Kaigan Villas

Location:

Katrīnas Street, Babite, Latvia

#### CEWOOD products:

CEWOOD Acoustic panels
Wood wool: 1.0 mm
Panel thickness: 25 mm
Panel dimensions: 1200 x 600 mm
Colour: Black, Grey. Profile: P5
Fastening: screws
Area: 510 m<sup>2</sup>

Architect:

LINIA architects

Photo: Māris Ločmelis

Kaigan Villas is designed to meet the high demands of the modern individual in terms of the environment and the materials used. The villas are located close to Lake Babīte, and their architectural design was inspired by the nearby UNESCO protected landscape, which is reflected in the design of the exquisite chestnut brown residential buildings and private gardens, as well as in the landscaping of the surrounding area. Concrete, glass, wood, high quality finishes and furniture combine sustainability and the natural qualities, complemented by the direct presence of nature – the water, the pines, the sand and the chirping of birds. The façade of the house is made of exposed concrete and burnt Siberian larch, the windows and façade feature energyefficient glazing and the villa has a green roof with an automatic capillary watering system for plants. Kaigan Villas architecture, design and equipment can be described in three words: modern, energy-efficient and technological. The commitment to use only the best materials, which are also environmentally friendly, is also maintained in the choice of interior finishing materials for Kaigan Villas. As CEWOOD panels are made exclusively from natural raw materials and are produced with the environment and sustainability in mind, the developers preferred our panels for both ceilings and walls. This choice allows to achieve optimal indoor climate, owing to the composition and properties of CEWOOD panels. For example, thanks to the thermal inertia properties, rooms will be cooler for longer in

the summer, whereas in the cold season the heating can be switched on later. What is more, the panels are anti-allergenic and can influence humidity levels. However, the most obvious advantage of CEWOOD panels is their acoustic absorption. It allows to enjoy films at home cinema, as the panels create the perfect acoustic environment by absorbing excess noise. CEWOOD panels are a modern and interesting design solution that also allows to enjoy the characteristics of wood in wall cladding. The incorporation of the latest technologies in the construction of private residences is a very important element of Kaigan Villas ensuring sustainability and the daily well-being of the inhabitants, respecting ecological thinking and the desire for a greener, more nature-friendly lifestyle.