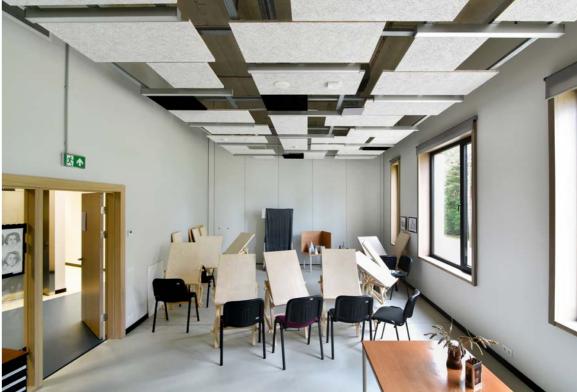

# Marupe Music and Art School

### Location:

Mazcenu aleja 39, Jaunmārupe, Latvia

### CEWOOD products:

CEWOOD Acoustic panels Wood wool: 1.0 mm Panel thickness: 25 mm

Panel dimensions: 1200 x 600 mm, 600 x 600 mm

Colour: White, Black

Profile: P0 Fastening: screws Area: 640 m<sup>2</sup>

### Architect:

AR.4, RITMUS

Photo: Māris Šmits