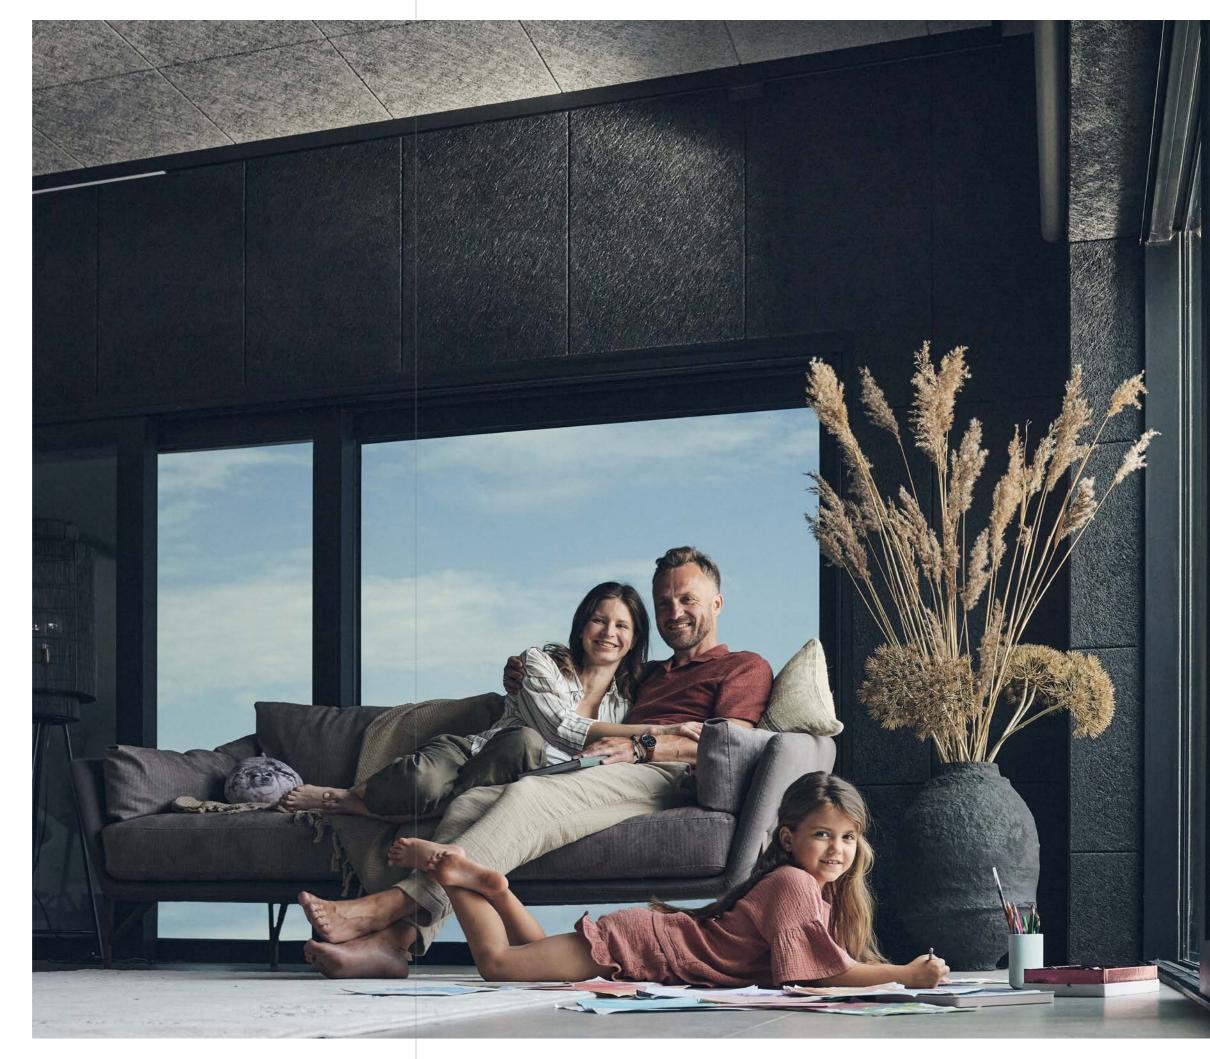

### Kaigan Villas

Location:

Katrīnas Street, Babite, Latvia

#### CEWOOD products:

CEWOOD Acoustic panels
Wood wool: 1.0 mm
Panel thickness: 25 mm
Panel dimensions: 1200 x 600 mm
Colour: Black, Grey. Profile: P5
Fastening: screws
Area: 510 m<sup>2</sup>

Architect:

LINIA architects

Photo: Māris Ločmelis

Kaigan Villas is designed to meet the high demands of the modern individual in terms of the environment and the materials used. The villas are located close to Lake Babīte, and their architectural design was inspired by the nearby UNESCO protected landscape, which is reflected in the design of the exquisite chestnut brown residential buildings and private gardens, as well as in the landscaping of the surrounding area. Concrete, glass, wood, high quality finishes and furniture combine sustainability and the natural qualities, complemented by the direct presence of nature – the water, the pines, the sand and the chirping of birds. The façade of the house is made of exposed concrete and burnt Siberian larch, the windows and façade feature energyefficient glazing and the villa has a green roof with an automatic capillary watering system for plants. Kaigan Villas architecture, design and equipment can be described in three words: modern, energy-efficient and technological. The commitment to use only the best materials, which are also environmentally friendly, is also maintained in the choice of interior finishing materials for Kaigan Villas. As CEWOOD panels are made exclusively from natural raw materials and are produced with the environment and sustainability in mind, the developers preferred our panels for both ceilings and walls. This choice allows to achieve optimal indoor climate, owing to the composition and properties of CEWOOD panels. For example, thanks to the thermal inertia properties, rooms will be cooler for longer in

the summer, whereas in the cold season the heating can be switched on later. What is more, the panels are anti-allergenic and can influence humidity levels. However, the most obvious advantage of CEWOOD panels is their acoustic absorption. It allows to enjoy films at home cinema, as the panels create the perfect acoustic environment by absorbing excess noise. CEWOOD panels are a modern and interesting design solution that also allows to enjoy the characteristics of wood in wall cladding. The incorporation of the latest technologies in the construction of private residences is a very important element of Kaigan Villas ensuring sustainability and the daily well-being of the inhabitants, respecting ecological thinking and the desire for a greener, more nature-friendly lifestyle.