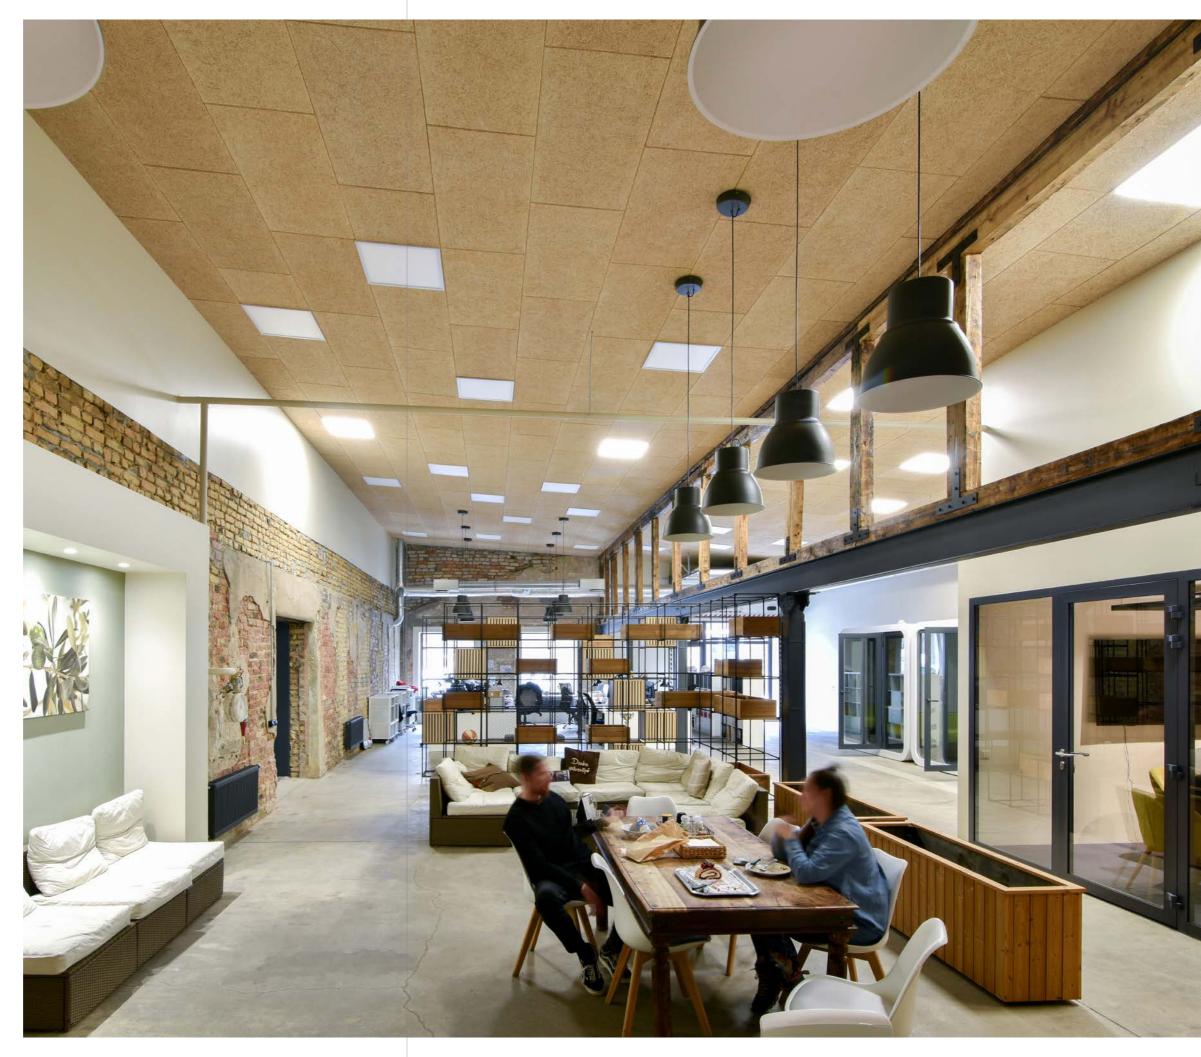

### Office at Candera Street

### Location:

Candera street, Riga, Latvia

### CEWOOD products:

CEWOOD Acoustic panels
Wood wool: 1.0 mm
Panel thickness: 25 mm
Panel dimensions: 1200 x 600 mm
Colour: White, Natural painted
Profile: P5
Fastening: screws

### Interior Design:

Area: 480 m<sup>2</sup>

Evija Berga

Photo: Māris Šmits

Office at Candera Street features an open floorplan and high ceilings. In order to achieve optimal acoustic and indoor comfort, CEWOOD panels were chosen as the finishing material for ceilings and walls. This office is special because the wall panels have futuristic pictures printed on them. This designer choice gives character to the entire office and provides a creative environment for employees.