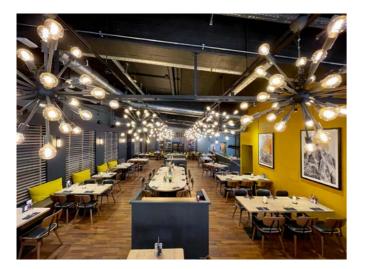

### Restaurant Justus

### Location:

Tabakquartier Bremen, Germany

CEWOOD products:

CEWOOD Acoustic panels
Wood wool: 1.0 mm
Panel thickness: 25 mm
Panel dimensions: 1200 x 600 mm
Colour: Black. Profile: P5
Fastening: screws
Area: 200 m²

Photo: Māris Šmits