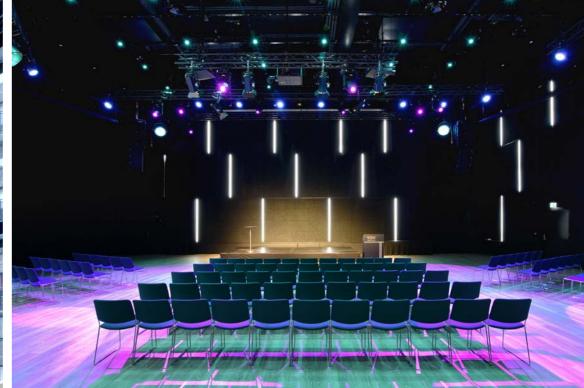

### Thon Hotell Snø

### CEWOOD products:

CEWOOD Design tiles with milled lines

Wood wool: 1.0 mm Panel thickness: 25 mm

Panel dimensions: 1200 x 600 mm

Colour: Black Profile: P7 Fastening: glue Area: 367 m<sup>2</sup>

### Architect:

Hilde Melby Arkitekter Developer:

Thon Eiendom

Photo: Māris Šmits