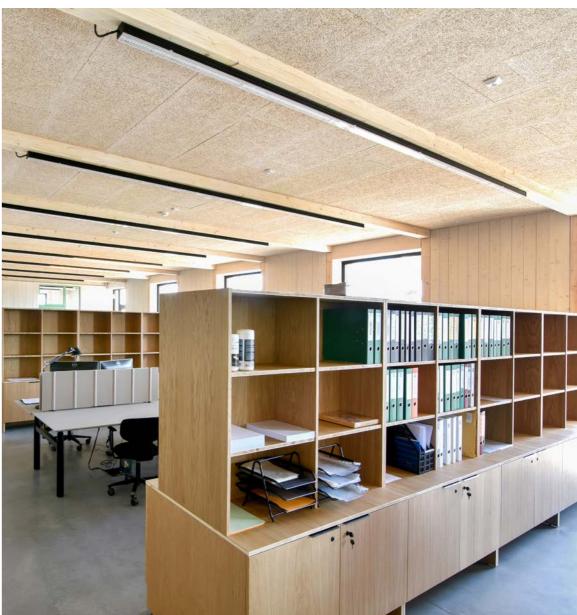

#### Location:

"Avoti", Lizums, Lizums Parish, Gulbene Municipality, Latvia

### CEWOOD products:

CEWOOD Acoustic panels Wood wool: 1.5 mm Panel thickness: 35 mm

Panel dimensions: 1200 x 600 mm, 600 x 600 mm

Colour: Natural Profile: P0 Fastening: screws Area: 920 m<sup>2</sup>

#### Architect:

MADE arhitekti

Miķelis Putrāms. Linda Krūmiņa. Māra Starka. Krists Lūkins Jēkabs Slava. Patrīcija Lidere

Photo: Māris Šmits

This object is one of the Latvian Architecture Award winners in 2023. A sustainable timber structure office building for a timber industry company in Vidzeme. The emphasis is on the rational use of resources, implementing universal planning based on the structural and climate system of the building and possibly using locally sourced and produced materials, including CEWOOD wood wool panels in ceiling finishing.