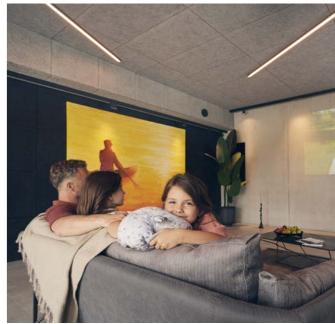

### Kaigan Villas

Location:

Katrīnas Street, Babite, Latvia

#### CEWOOD products:

CEWOOD Acoustic panels
Wood wool: 1.0 mm
Panel thickness: 25 mm
Panel dimensions: 1200 x 600 mm
Colour: Black, Grey. Profile: P5
Fastening: screws
Area: 510 m<sup>2</sup>

Architect:

LINIA architects

Photo: Māris Ločmelis

Kaigan Villas is designed to meet the high demands of the modern individual in terms of the environment and the materials used. The villas are located close to Lake Babīte, and their architectural design was inspired by the nearby UNESCO protected landscape, which is reflected in the design of the exquisite chestnut brown residential buildings and private gardens, as well as in the landscaping of the surrounding area. Concrete, glass, wood, high quality finishes and furniture combine sustainability and the natural qualities, complemented by the direct presence of nature – the water, the pines, the sand and the chirping of birds. The façade of the house is made of exposed concrete and burnt Siberian larch, the windows and façade feature energyefficient glazing and the villa has a green roof with an automatic capillary watering system for plants. Kaigan Villas architecture, design and equipment can be described in three words: modern, energy-efficient and technological. The commitment to use only the best materials, which are also environmentally friendly, is also maintained in the choice of interior finishing materials for Kaigan Villas. As CEWOOD panels are made exclusively from natural raw materials and are produced with the environment and sustainability in mind, the developers preferred our panels for both ceilings and walls. This choice allows to achieve optimal indoor climate, owing to the composition and properties of CEWOOD panels. For example, thanks to the thermal inertia properties, rooms will be cooler for longer in

the summer, whereas in the cold season the heating can be switched on later. What is more, the panels are anti-allergenic and can influence humidity levels. However, the most obvious advantage of CEWOOD panels is their acoustic absorption. It allows to enjoy films at home cinema, as the panels create the perfect acoustic environment by absorbing excess noise. CEWOOD panels are a modern and interesting design solution that also allows to enjoy the characteristics of wood in wall cladding. The incorporation of the latest technologies in the construction of private residences is a very important element of Kaigan Villas ensuring sustainability and the daily well-being of the inhabitants, respecting ecological thinking and the desire for a greener, more nature-friendly lifestyle.