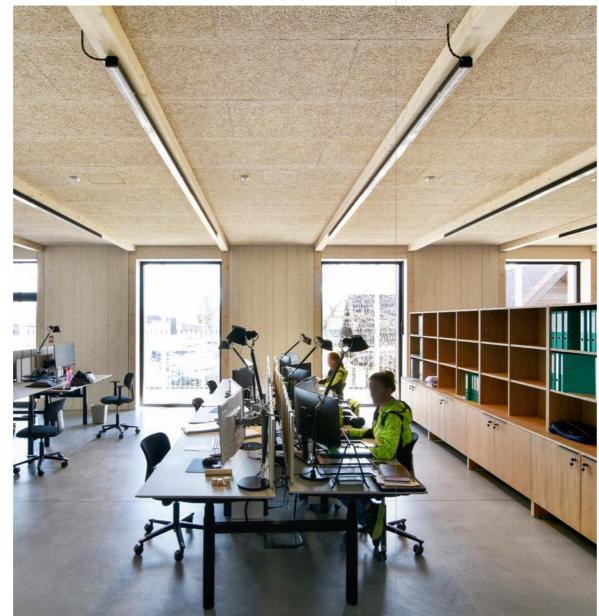

#### Location:

"Avoti", Lizums, Lizums Parish, Gulbene Municipality, Latvia

### CEWOOD products:

CEWOOD Acoustic panels Wood wool: 1.5 mm Panel thickness: 35 mm

Panel dimensions: 1200 x 600 mm, 600 x 600 mm

Colour: Natural Profile: P0 Fastening: screws Area: 920 m<sup>2</sup>

#### Architect:

MADE arhitekti

Miķelis Putrāms. Linda Krūmiņa. Māra Starka. Krists Lūkins Jēkabs Slava. Patrīcija Lidere

Photo: Māris Šmits

This object is one of the Latvian Architecture Award winners in 2023. A sustainable timber structure office building for a timber industry company in Vidzeme. The emphasis is on the rational use of resources, implementing universal planning based on the structural and climate system of the building and possibly using locally sourced and produced materials, including CEWOOD wood wool panels in ceiling finishing.