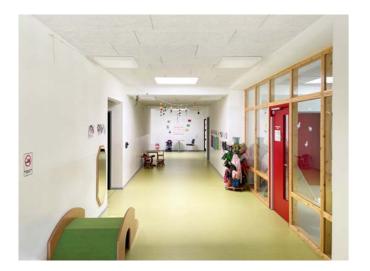

# Kindergarten in Bremen

#### ocation:

28844 Weyhe, Bremen, Germany

### CEWOOD products:

CEWOOD Acoustic panels A2 Wood wool: 1.0 mm. Panel thickness: 25 mm Panel dimensions: 1200 x 600 mm Colour: White. Profile: P5 Fastening: Screws

Developer: Gemeinde Weyhe

Photo: Māris Šmits