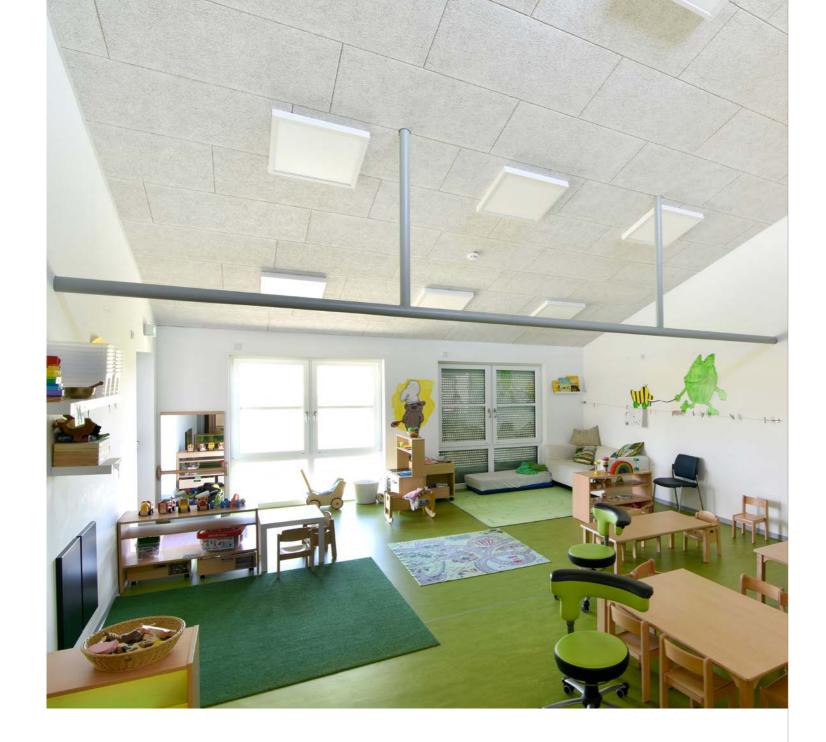

## Primary school Gratkorn

#### Location:

Dr. Karl Renner 18, 8101 Gratkorn, Austria

### CEWOOD products:

CEWOOD Acoustic panels
Wood wool: 1.0 mm
Panel thickness: 25 mm
Panel dimensions: 1200 x 600 mm
Colour: Natural painted
Profile: P5. Fastening: screws

### Architect:

Area: 2800 m<sup>2</sup>

FWB Architekten ZT GmbH Arch. Dipl.-Ing. Erich Wurzrainer Arch. Dipl.-Ing. Michael Bäck Developer:

Gem. Wohn- u. Siedlungsgenossenschaft Ennstal reg.

Gen.m.b.H. Liezen

Photo: ISOLITH M. Hattinger Ges.m.b.H.