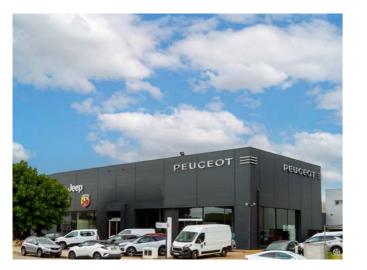

# Peugeot Alzira car center

#### ocation:

Av. dels Esports, Alzira, Valencia, Spain

### CEWOOD products:

CEWOOD Acoustic panels Wood wool: 1.5 mm. Panel thickness: 25 mm Panel dimensions: 1195 x 595 mm. Colour: Ral 7047 Profile: P0. Fastening: T-24 profiles Area: 180 m<sup>2</sup>

Developer: Stellantis

Photo: THI