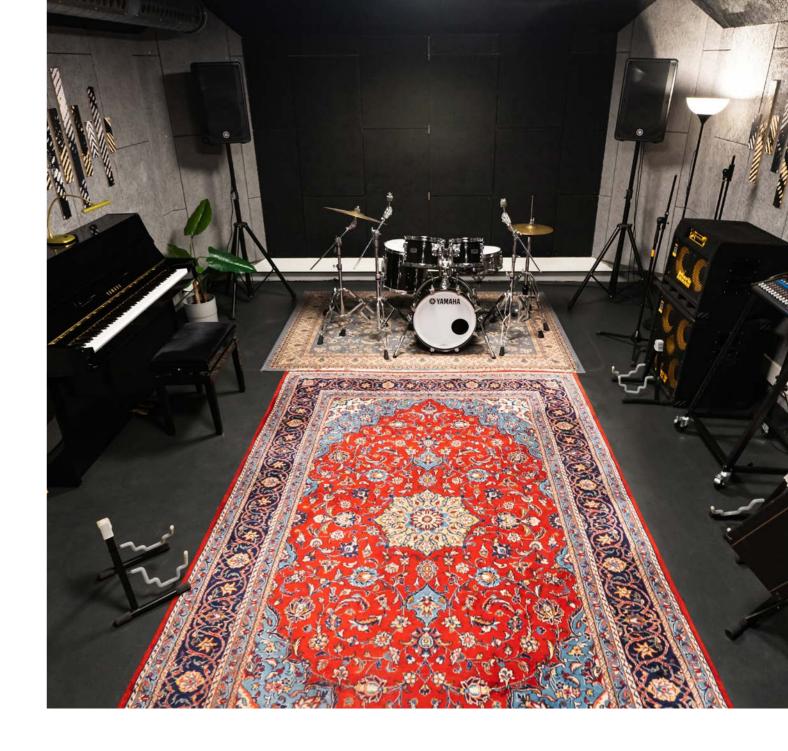

### RAW Gelände Berlin, House of Music -Noisy Rooms

99 Revaler Street, Berlin, Germany

### CEWOOD products:

CEWOOD Acoustic panels Wood wool: 1.0 mm. Panel thickness: 25 mm Panel dimensions: 1200 x 600 mm Colour: Black, Grey. Profile: P5 Fastening: screws Area: 1200 m<sup>2</sup>

Photo: Mathias Uredat