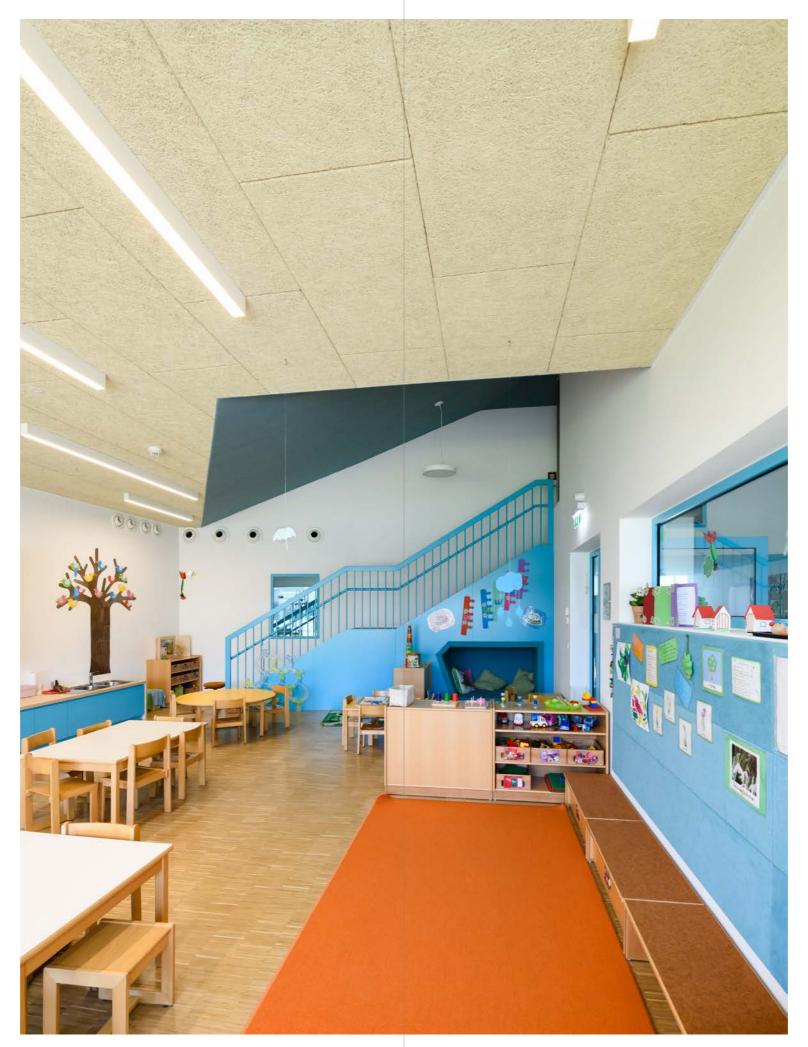

### Kuopio Christian unified school and Christian daycare center Timantti

#### Location:

Naavakuja 3, Kuopio, Finland

### CEWOOD products:

CEWOOD Acoustic panels Wood wool: 1.5 mm Panel thickness: 25 mm

Panel dimensions: 600 x 600 mm, 1200 x 600 mm

Colour: White Profile: P5, P0

Fastening: screws, suspended ceilings

Area: 1241 m<sup>2</sup>

### Architect:

Arkkitehtipalvelu Oy. Juha Pakarinen

Suspended ceiling installer:

Forion Oy

Construction contractor:

RPP Rakennus Oy

Photo: Kivea Oy, Titta Kivelä

In January 2023, Kuopio Christian Unified School and Timantti Christian Kindergarten started its work in a new, ecological and comfortable, but warm and village school-like log school.

The sustainable CEWOOD Acoustic panels installed in the suspended ceilings and walls of this school absorb sounds both in traditional classrooms and other rooms in this wonderful log school/kindergarten and contribute to improving the learning setting. In addition, CEWOOD Acoustic panels help create a comfortable environment in the classroom and on the stairs, which are in frequent use and diversify the school's facilities.