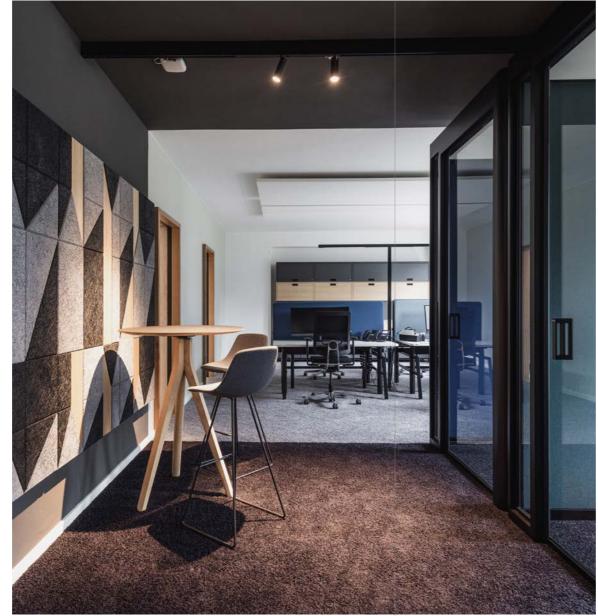

### Office at Candera Street

### Location:

Candera street, Riga, Latvia

### CEWOOD products:

CEWOOD Acoustic panels
Wood wool: 1.0 mm
Panel thickness: 25 mm
Panel dimensions: 1200 x 600 mm
Colour: White, Natural painted
Profile: P5
Fastening: screws

### Interior Design:

Area: 480 m<sup>2</sup>

Evija Berga

Photo: Māris Šmits

Office at Candera Street features an open floorplan and high ceilings. In order to achieve optimal acoustic and indoor comfort, CEWOOD panels were chosen as the finishing material for ceilings and walls. This office is special because the wall panels have futuristic pictures printed on them. This designer choice gives character to the entire office and provides a creative environment for employees.