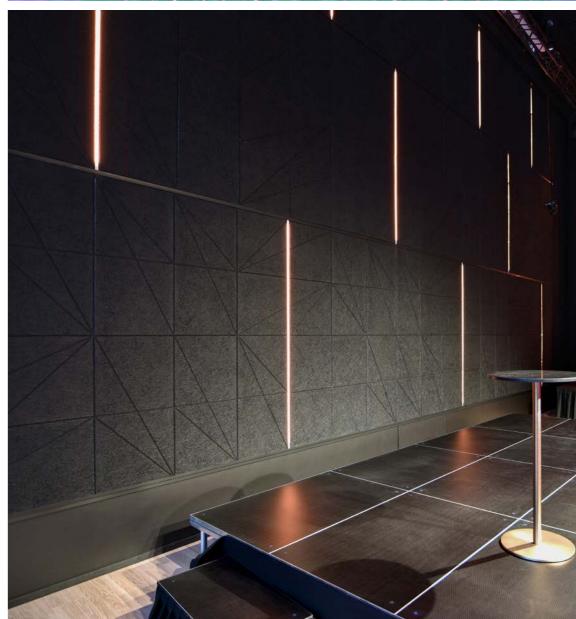

### Thon Hotell Snø

### CEWOOD products:

CEWOOD Design tiles with milled lines

Wood wool: 1.0 mm Panel thickness: 25 mm

Panel dimensions: 1200 x 600 mm

Colour: Black Profile: P7 Fastening: glue Area: 367 m<sup>2</sup>

### Architect:

Hilde Melby Arkitekter Developer:

Thon Eiendom

Photo: Māris Šmits