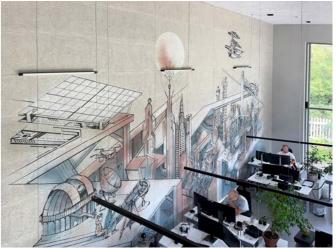

### Office at Candera Street

### Location:

Candera street, Riga, Latvia

### CEWOOD products:

CEWOOD Acoustic panels
Wood wool: 1.0 mm
Panel thickness: 25 mm
Panel dimensions: 1200 x 600 mm
Colour: White, Natural painted
Profile: P5
Fastening: screws

### Interior Design:

Area: 480 m<sup>2</sup>

Evija Berga

Photo: Māris Šmits

Office at Candera Street features an open floorplan and high ceilings. In order to achieve optimal acoustic and indoor comfort, CEWOOD panels were chosen as the finishing material for ceilings and walls. This office is special because the wall panels have futuristic pictures printed on them. This designer choice gives character to the entire office and provides a creative environment for employees.