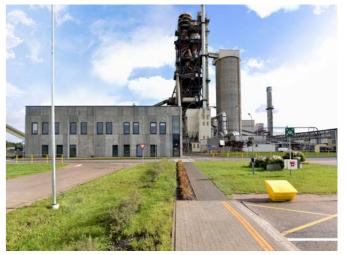

### SCHWENK office

### Location:

10 Rūpnīcas Street, Broceni, Latvia

### CEWOOD products:

CEWOOD Acoustic panels Wood wool: 1.0 mm Panel thickness: 25 mm

Panel dimensions: 1200 x 600 mmm, 600 x 600 mm

Colour: Grey Profile: POG Fastening: T-24 profiles

Area: 860 m<sup>2</sup>

Architect:

CMB Ltd. Zane Korola

Photo: Māris Šmits

SCHWENK is the producer of building materials in Latvia, offering its customers high-quality cement, aggregates, ready-mix and concrete pavement solutions.

The plant in Brocēni is one of the most modern cement plants in Europe with a fully-closed production cycle, continuous control, equipped with latest technologies and solutions.

It is not a surprise that the cement producer has chosen CEWOOD panels in cement grey colour as the ceiling finishing material in their new office in Brocēni. The office is modern and spacious and due to the chosen interior design materials employees will enjoy working there.