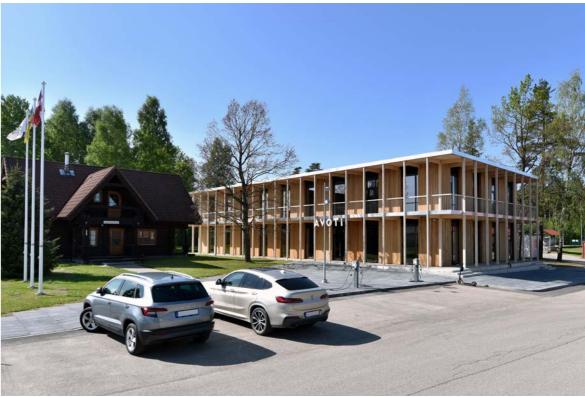

#### Location:

"Avoti", Lizums, Lizums Parish, Gulbene Municipality, Latvia

### CEWOOD products:

CEWOOD Acoustic panels Wood wool: 1.5 mm Panel thickness: 35 mm

Panel dimensions: 1200 x 600 mm, 600 x 600 mm

Colour: Natural Profile: P0 Fastening: screws Area: 920 m<sup>2</sup>

#### Architect:

MADE arhitekti

Miķelis Putrāms. Linda Krūmiņa. Māra Starka. Krists Lūkins Jēkabs Slava. Patrīcija Lidere

Photo: Māris Šmits

This object is one of the Latvian Architecture Award winners in 2023. A sustainable timber structure office building for a timber industry company in Vidzeme. The emphasis is on the rational use of resources, implementing universal planning based on the structural and climate system of the building and possibly using locally sourced and produced materials, including CEWOOD wood wool panels in ceiling finishing.