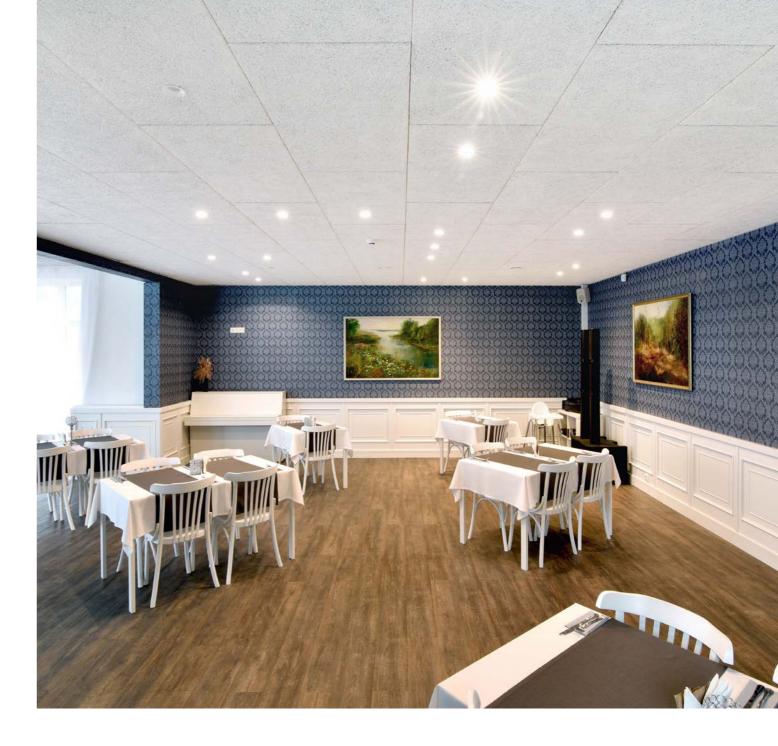

### Restaurant Justus

### Location:

Tabakquartier Bremen, Germany

CEWOOD products:

CEWOOD Acoustic panels
Wood wool: 1.0 mm
Panel thickness: 25 mm
Panel dimensions: 1200 x 600 mm
Colour: Black. Profile: P5
Fastening: screws
Area: 200 m²

Photo: Māris Šmits