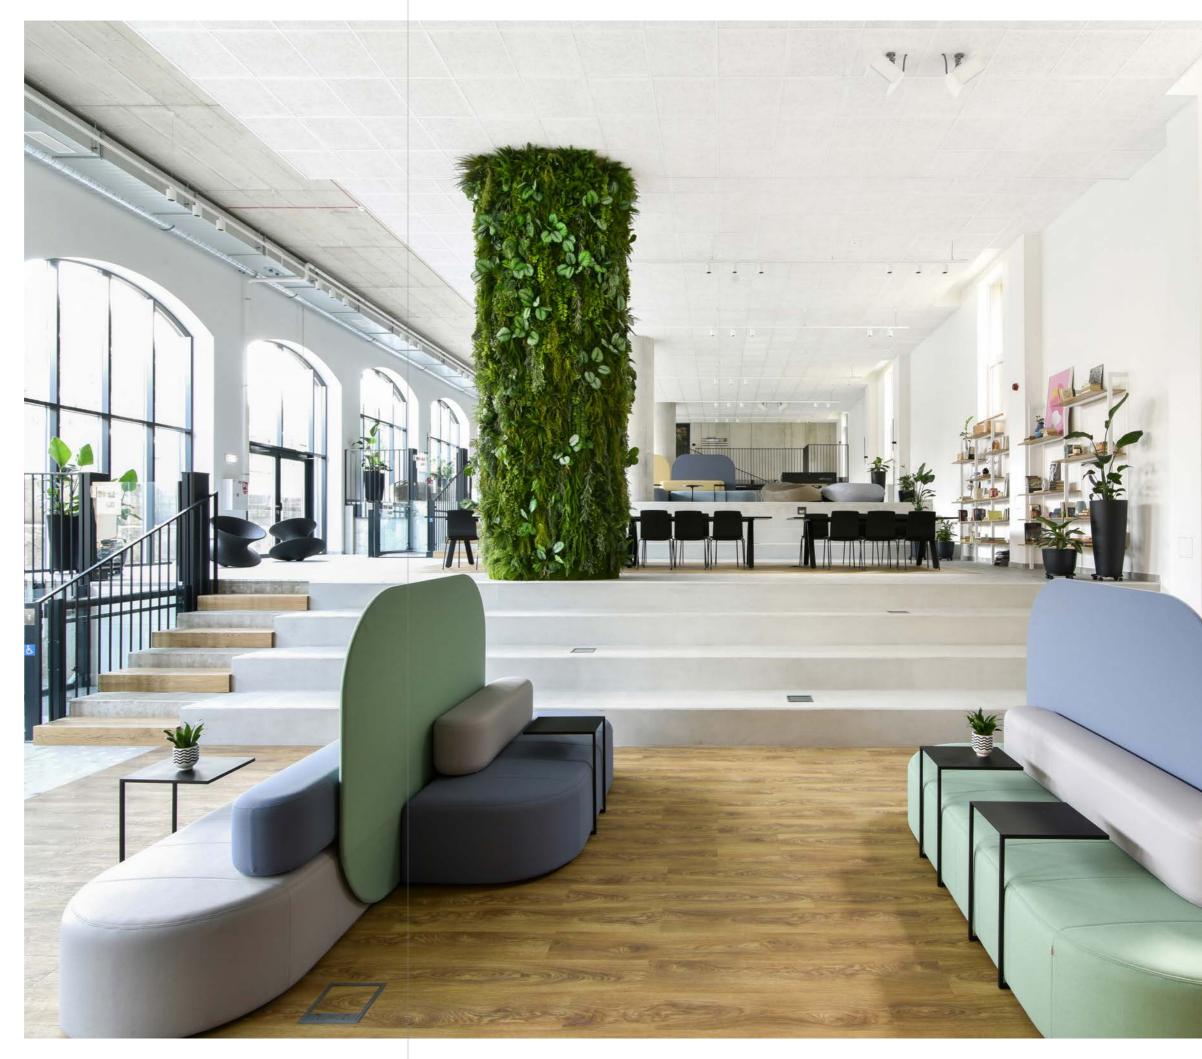

### Office at Candera Street

### Location:

Candera street, Riga, Latvia

### CEWOOD products:

CEWOOD Acoustic panels
Wood wool: 1.0 mm
Panel thickness: 25 mm
Panel dimensions: 1200 x 600 mm
Colour: White, Natural painted
Profile: P5
Fastening: screws

### Interior Design:

Area: 480 m<sup>2</sup>

Evija Berga

Photo: Māris Šmits

Office at Candera Street features an open floorplan and high ceilings. In order to achieve optimal acoustic and indoor comfort, CEWOOD panels were chosen as the finishing material for ceilings and walls. This office is special because the wall panels have futuristic pictures printed on them. This designer choice gives character to the entire office and provides a creative environment for employees.