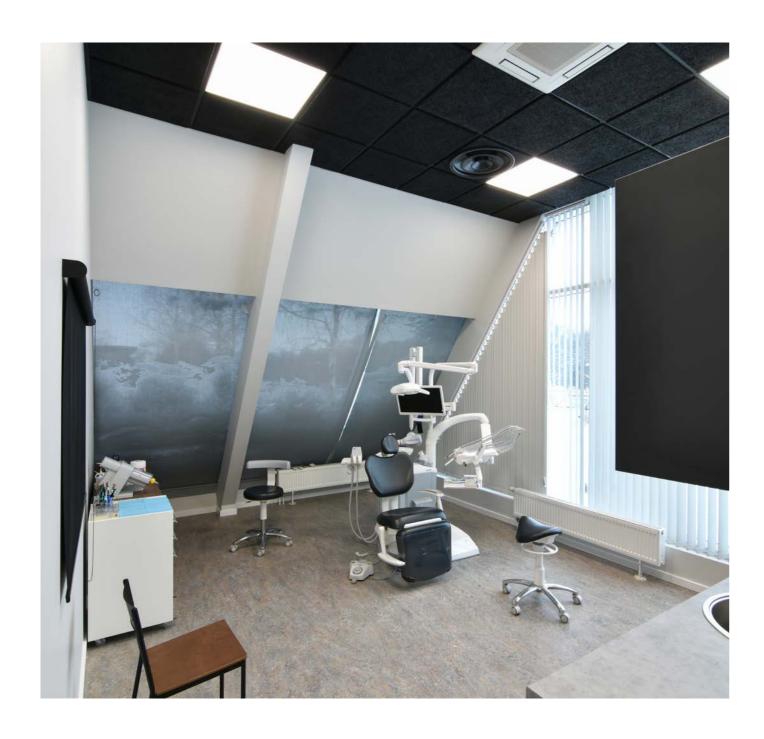

# Dr. Apine Dentistry Clinic

#### Location

17a Lielirbes Street, Riga, Latvia

### CEWOOD products:

CEWOOD Acoustic panels Wood wool: 1.0 mm. Panel thickness: 25 mm Panel dimensions: 600 x 600 mm Colour: Black. Profile: P5G Fastening: T-24 profiles. Area: 260 m<sup>2</sup>

### Interior Design:

IJ projekts SIA. Ilze Melnalksne-Puriņa

Photo: Māris Šmits