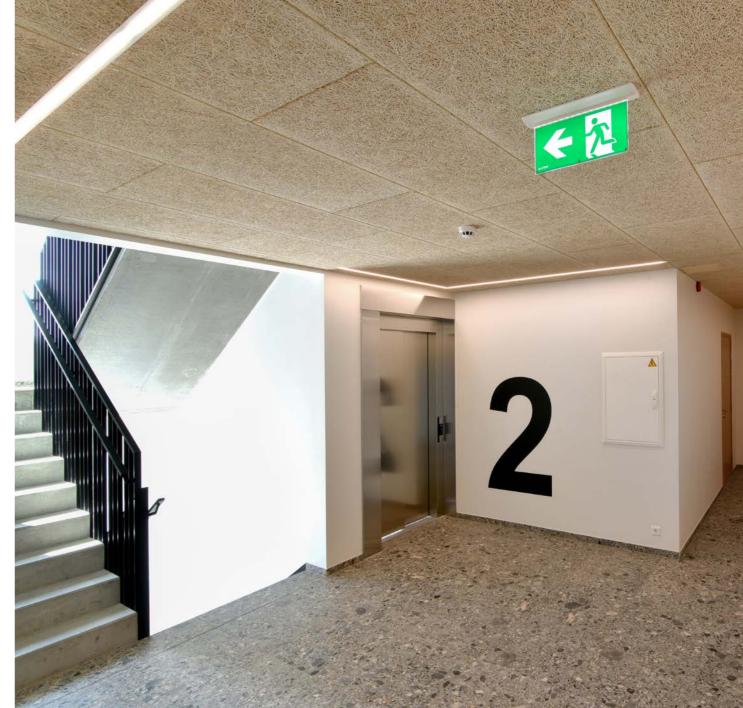

## Sigulda State Gymnasium

#### Location:

7 Ata Kronvalda Street, Sigulda, Latvia

### CEWOOD products:

CEWOOD Acoustic panels
Wood wool: 1.0 mm. Panel thickness: 25 mm
Panel dimensions: 1200 x 600 mm. Colour: Grey, Natural
Profile: P5S. Fastening: Tin Clips
Area: 220 m<sup>2</sup>

Architect: K IDEA. Aija Kokina. Andris Kokins

Photo: Māris Šmits

Grev Wedels Plass 9, Oslo, Norway