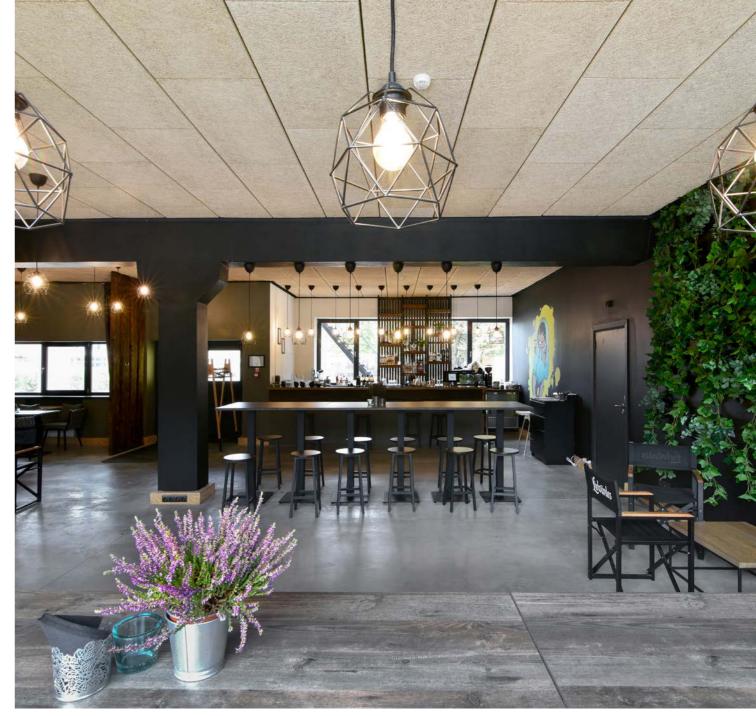

### Café-bar SIIL

### Location:

8 Roņu Street, Liepaja, Latvia

### CEWOOD products:

CEWOOD Acoustic panels
Wood wool: 1.5 mm
Panel thickness: 25 mm
Panel dimensions: 1200 x 600 mm
Colour: Natural. Profile: P5
Fastening: screws
Area: 220 m²

Photo: Māris Šmits