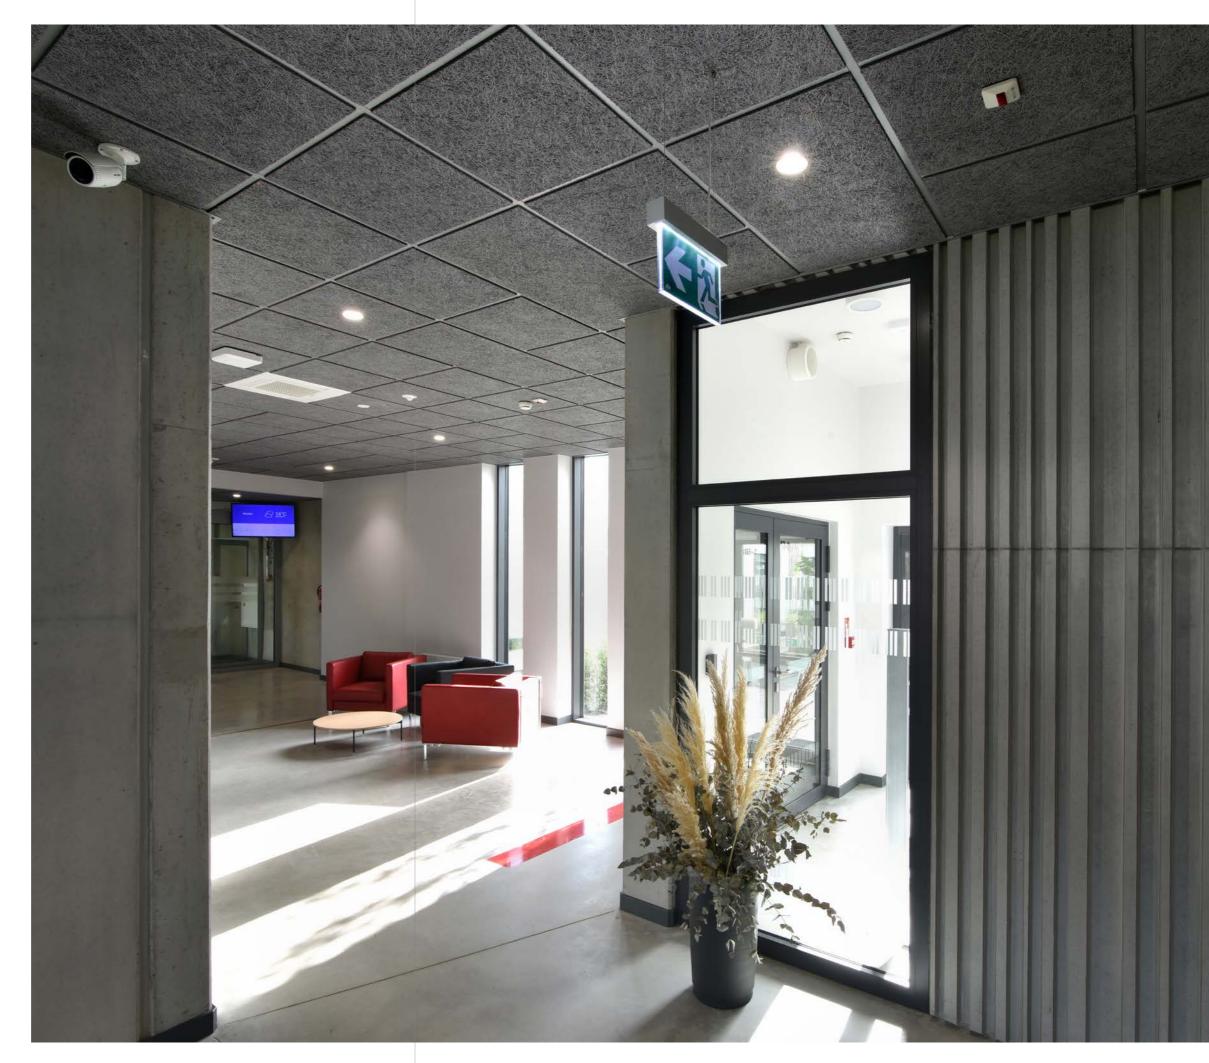

# CMB Ltd. building

### Location:

48 Ventspils Street, Riga, Latvia

### CEWOOD products:

CEWOOD Acoustic panels, Design tiles Wood wool: 1.5 mm Panel thickness: 25 mm Panel dimensions: 1200 x 600 mm Colour: Natural, Black, Grey with milled lines Profile: P5 Fastening: screws Area: 300 m<sup>2</sup>

### Architect:

CMB Ltd.

Photo: Māris Šmits