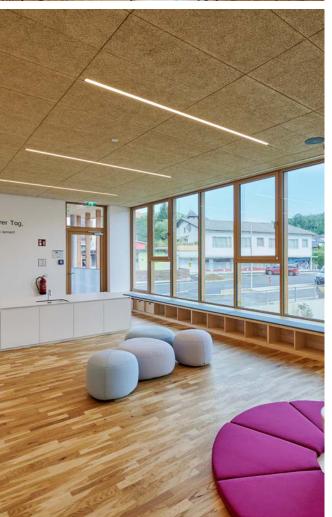

### Kuopio Christian unified school and Christian daycare center Timantti

#### Location:

Naavakuja 3, Kuopio, Finland

### CEWOOD products:

CEWOOD Acoustic panels Wood wool: 1.5 mm Panel thickness: 25 mm

Panel dimensions: 600 x 600 mm, 1200 x 600 mm

Colour: White Profile: P5, P0

Fastening: screws, suspended ceilings

Area: 1241 m<sup>2</sup>

### Architect:

Arkkitehtipalvelu Oy. Juha Pakarinen

Suspended ceiling installer:

Forion Oy

Construction contractor:

RPP Rakennus Oy

Photo: Kivea Oy, Titta Kivelä

In January 2023, Kuopio Christian Unified School and Timantti Christian Kindergarten started its work in a new, ecological and comfortable, but warm and village school-like log school.

The sustainable CEWOOD Acoustic panels installed in the suspended ceilings and walls of this school absorb sounds both in traditional classrooms and other rooms in this wonderful log school/kindergarten and contribute to improving the learning setting. In addition, CEWOOD Acoustic panels help create a comfortable environment in the classroom and on the stairs, which are in frequent use and diversify the school's facilities.