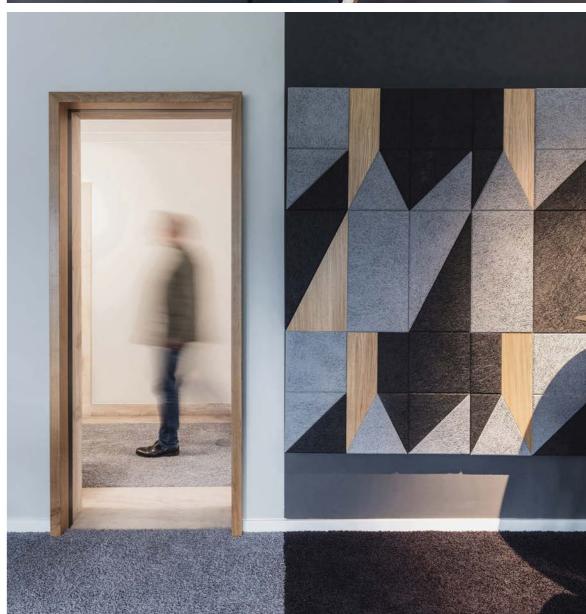

### Office at Candera Street

### Interior Design:

Area: 480 m<sup>2</sup>

Evija Berga

Photo: Māris Šmits

Office at Candera Street features an open floorplan and high ceilings. In order to achieve optimal acoustic and indoor comfort, CEWOOD panels were chosen as the finishing material for ceilings and walls. This office is special because the wall panels have futuristic pictures printed on them. This designer choice gives character to the entire office and provides a creative environment for employees.