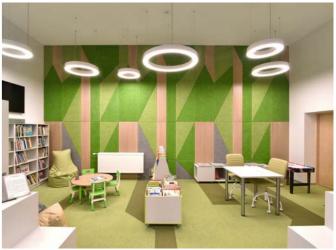

# Naujene library

### Location:

34 Daugavas Street, Krauja, Naujene, Latvia

### CEWOOD products:

CEWOOD Design tiles Wood wool: 1.0 mm Panel thickness: 25 mm Panel dimensions: customised dimension panels Colour: special RAL Fastening: glue

#### Interior Desigr

Elko arhitektūra SIA. Sandra Makstniece

Photo: Māris Šmits