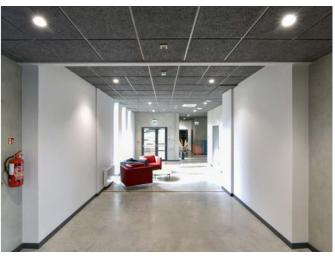

# Bildungscampus Laxenburg

### Location:

Friedrich Rauch Gasse 14, 2361 Laxenburg, Austria

### CEWOOD products:

CEWOOD Acoustic panels
Wood wool: 1.0 mm
Panel thickness: 25 mm, 35 mm
Panel dimensions: 1200 x 600 mm
Colour: Natural painted

Profile: P5, P5H

Fastening: screws, T-24 profiles

Area: 1790 m<sup>2</sup>

### Architect:

koup architekten zt gmbh staatlich befugte  $\vartheta$  beeidete Ziviltechniker Developer:

Gemeinde Laxenburg

Photo: ISOLITH M. Hattinger Ges.m.b.H.