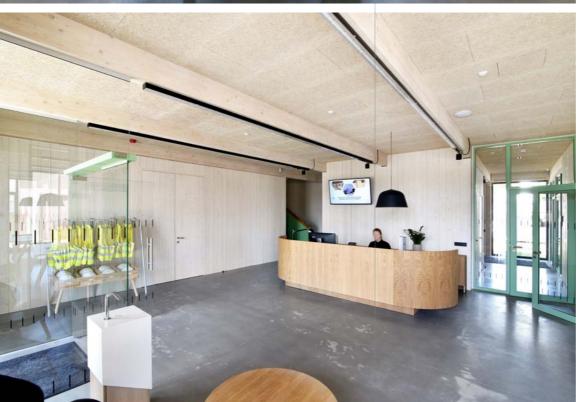

#### Location:

"Avoti", Lizums, Lizums Parish, Gulbene Municipality, Latvia

### CEWOOD products:

CEWOOD Acoustic panels Wood wool: 1.5 mm Panel thickness: 35 mm

Panel dimensions: 1200 x 600 mm, 600 x 600 mm

Colour: Natural Profile: P0 Fastening: screws Area: 920 m<sup>2</sup>

#### Architect:

MADE arhitekti

Miķelis Putrāms. Linda Krūmiņa. Māra Starka. Krists Lūkins Jēkabs Slava. Patrīcija Lidere

Photo: Māris Šmits

This object is one of the Latvian Architecture Award winners in 2023. A sustainable timber structure office building for a timber industry company in Vidzeme. The emphasis is on the rational use of resources, implementing universal planning based on the structural and climate system of the building and possibly using locally sourced and produced materials, including CEWOOD wood wool panels in ceiling finishing.