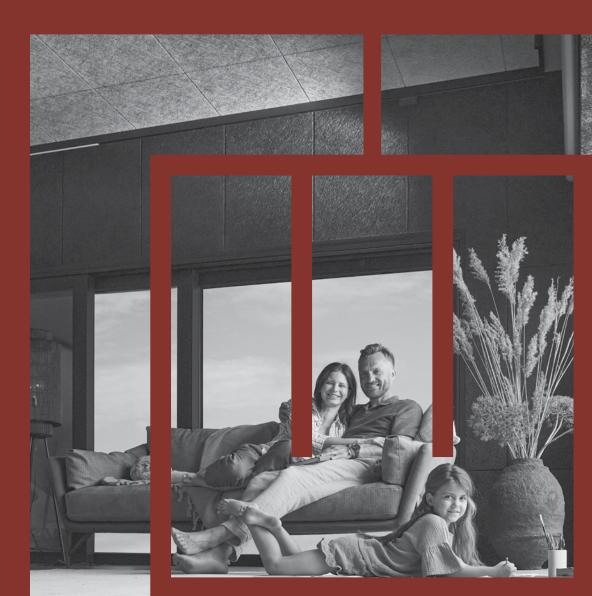

### Kaigan Villas

Location:

Katrīnas Street, Babite, Latvia

#### CEWOOD products:

CEWOOD Acoustic panels
Wood wool: 1.0 mm
Panel thickness: 25 mm
Panel dimensions: 1200 x 600 mm
Colour: Black, Grey. Profile: P5
Fastening: screws
Area: 510 m<sup>2</sup>

Architect:

LINIA architects

Photo: Māris Ločmelis

Kaigan Villas is designed to meet the high demands of the modern individual in terms of the environment and the materials used. The villas are located close to Lake Babīte, and their architectural design was inspired by the nearby UNESCO protected landscape, which is reflected in the design of the exquisite chestnut brown residential buildings and private gardens, as well as in the landscaping of the surrounding area. Concrete, glass, wood, high quality finishes and furniture combine sustainability and the natural qualities, complemented by the direct presence of nature – the water, the pines, the sand and the chirping of birds. The façade of the house is made of exposed concrete and burnt Siberian larch, the windows and façade feature energyefficient glazing and the villa has a green roof with an automatic capillary watering system for plants. Kaigan Villas architecture, design and equipment can be described in three words: modern, energy-efficient and technological. The commitment to use only the best materials, which are also environmentally friendly, is also maintained in the choice of interior finishing materials for Kaigan Villas. As CEWOOD panels are made exclusively from natural raw materials and are produced with the environment and sustainability in mind, the developers preferred our panels for both ceilings and walls. This choice allows to achieve optimal indoor climate, owing to the composition and properties of CEWOOD panels. For example, thanks to the thermal inertia properties, rooms will be cooler for longer in

the summer, whereas in the cold season the heating can be switched on later. What is more, the panels are anti-allergenic and can influence humidity levels. However, the most obvious advantage of CEWOOD panels is their acoustic absorption. It allows to enjoy films at home cinema, as the panels create the perfect acoustic environment by absorbing excess noise. CEWOOD panels are a modern and interesting design solution that also allows to enjoy the characteristics of wood in wall cladding. The incorporation of the latest technologies in the construction of private residences is a very important element of Kaigan Villas ensuring sustainability and the daily well-being of the inhabitants, respecting ecological thinking and the desire for a greener, more nature-friendly lifestyle.