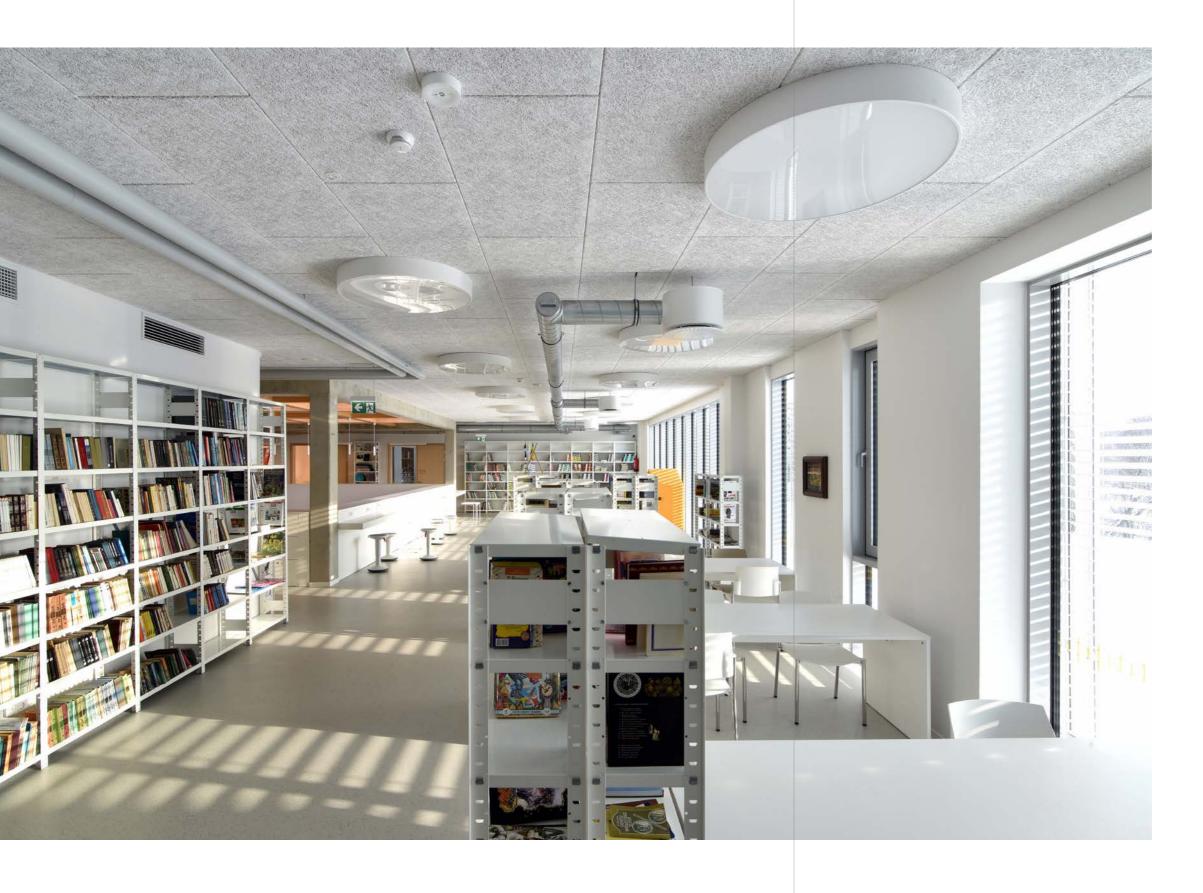

# Naujene library

### Location:

34 Daugavas Street, Krauja, Naujene, Latvia

### CEWOOD products:

CEWOOD Design tiles Wood wool: 1.0 mm Panel thickness: 25 mm Panel dimensions: customised dimension panels Colour: special RAL Fastening: glue

#### Interior Desigr

Elko arhitektūra SIA. Sandra Makstniece

Photo: Māris Šmits