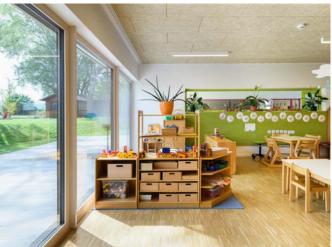

### Kuopio Christian unified school and Christian daycare center Timantti

#### Location:

Naavakuja 3, Kuopio, Finland

### CEWOOD products:

CEWOOD Acoustic panels Wood wool: 1.5 mm Panel thickness: 25 mm

Panel dimensions: 600 x 600 mm, 1200 x 600 mm

Colour: White Profile: P5, P0

Fastening: screws, suspended ceilings

Area: 1241 m<sup>2</sup>

### Architect:

Arkkitehtipalvelu Oy. Juha Pakarinen

Suspended ceiling installer:

Forion Oy

Construction contractor:

RPP Rakennus Oy

Photo: Kivea Oy, Titta Kivelä

In January 2023, Kuopio Christian Unified School and Timantti Christian Kindergarten started its work in a new, ecological and comfortable, but warm and village school-like log school.

The sustainable CEWOOD Acoustic panels installed in the suspended ceilings and walls of this school absorb sounds both in traditional classrooms and other rooms in this wonderful log school/kindergarten and contribute to improving the learning setting. In addition, CEWOOD Acoustic panels help create a comfortable environment in the classroom and on the stairs, which are in frequent use and diversify the school's facilities.