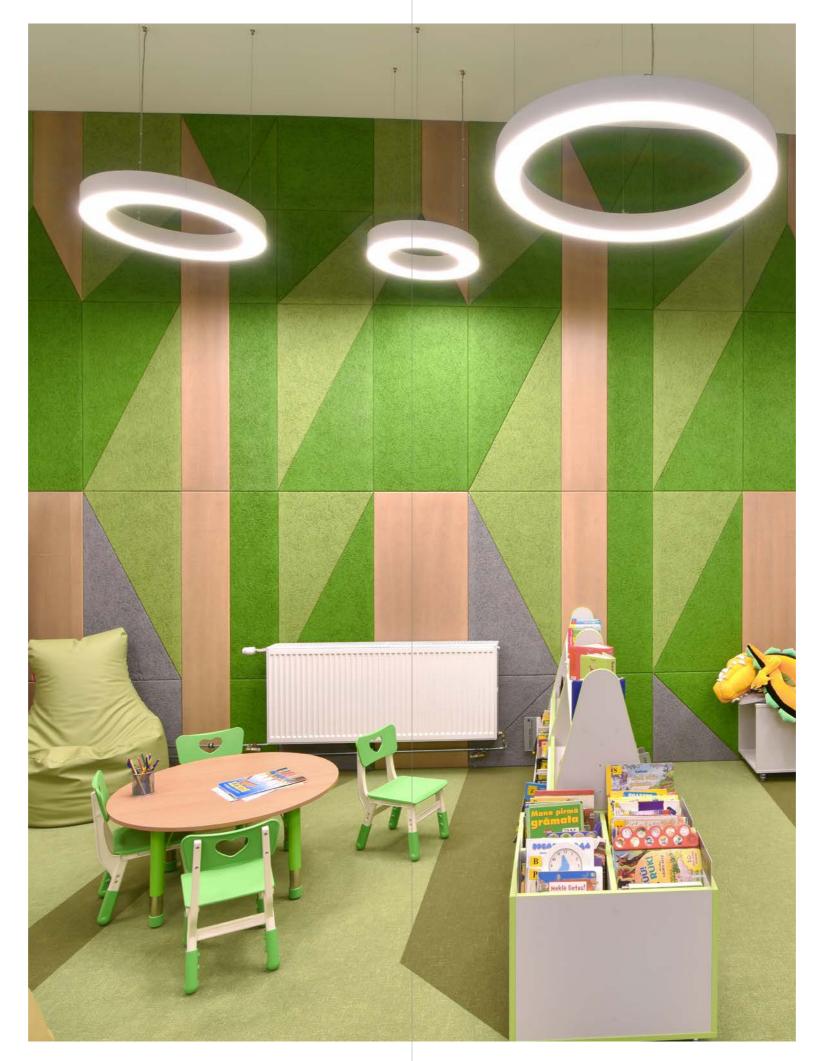

# Naujene library

### Location:

34 Daugavas Street, Krauja, Naujene, Latvia

### CEWOOD products:

CEWOOD Design tiles Wood wool: 1.0 mm Panel thickness: 25 mm Panel dimensions: customised dimension panels Colour: special RAL Fastening: glue

#### Interior Desigr

Elko arhitektūra SIA. Sandra Makstniece

Photo: Māris Šmits