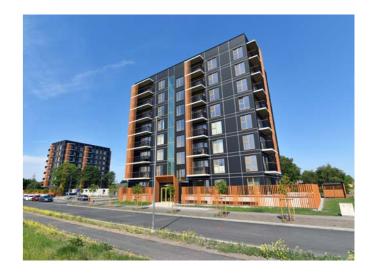

### Apartment building

### Location:

Lageloo 7, Tallinn, Estonia

### CEWOOD products:

CEWOOD Acoustic panels Wood wool: 1.5 mm. Panel thickness: 25 mm Panel dimensions: 1200 x 600 mm Colour: Natural. Profile: P5. Fastening: screws Area: 340 m<sup>2</sup>

Architect: Projekt363 OÜ Developer: Hepsor AS

Photo: Māris Šmits