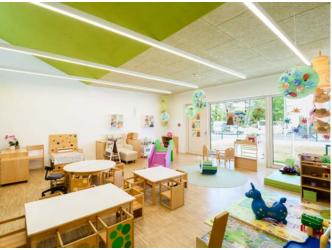

### Kuopio Christian unified school and Christian daycare center Timantti

#### Location:

Naavakuja 3, Kuopio, Finland

### CEWOOD products:

CEWOOD Acoustic panels Wood wool: 1.5 mm Panel thickness: 25 mm

Panel dimensions: 600 x 600 mm, 1200 x 600 mm

Colour: White Profile: P5, P0

Fastening: screws, suspended ceilings

Area: 1241 m<sup>2</sup>

### Architect:

Arkkitehtipalvelu Oy. Juha Pakarinen

Suspended ceiling installer:

Forion Oy

Construction contractor:

RPP Rakennus Oy

Photo: Kivea Oy, Titta Kivelä

In January 2023, Kuopio Christian Unified School and Timantti Christian Kindergarten started its work in a new, ecological and comfortable, but warm and village school-like log school.

The sustainable CEWOOD Acoustic panels installed in the suspended ceilings and walls of this school absorb sounds both in traditional classrooms and other rooms in this wonderful log school/kindergarten and contribute to improving the learning setting. In addition, CEWOOD Acoustic panels help create a comfortable environment in the classroom and on the stairs, which are in frequent use and diversify the school's facilities.