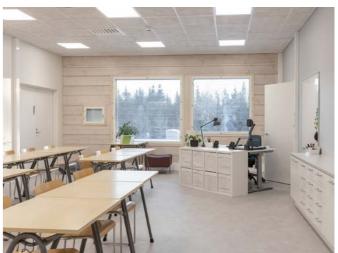

### Kuopio Christian unified school and Christian daycare center Timantti

#### Location:

Naavakuja 3, Kuopio, Finland

### CEWOOD products:

CEWOOD Acoustic panels Wood wool: 1.5 mm Panel thickness: 25 mm

Panel dimensions: 600 x 600 mm, 1200 x 600 mm

Colour: White Profile: P5, P0

Fastening: screws, suspended ceilings

Area: 1241 m<sup>2</sup>

### Architect:

Arkkitehtipalvelu Oy. Juha Pakarinen

Suspended ceiling installer:

Forion Oy

Construction contractor:

RPP Rakennus Oy

Photo: Kivea Oy, Titta Kivelä

In January 2023, Kuopio Christian Unified School and Timantti Christian Kindergarten started its work in a new, ecological and comfortable, but warm and village school-like log school.

The sustainable CEWOOD Acoustic panels installed in the suspended ceilings and walls of this school absorb sounds both in traditional classrooms and other rooms in this wonderful log school/kindergarten and contribute to improving the learning setting. In addition, CEWOOD Acoustic panels help create a comfortable environment in the classroom and on the stairs, which are in frequent use and diversify the school's facilities.