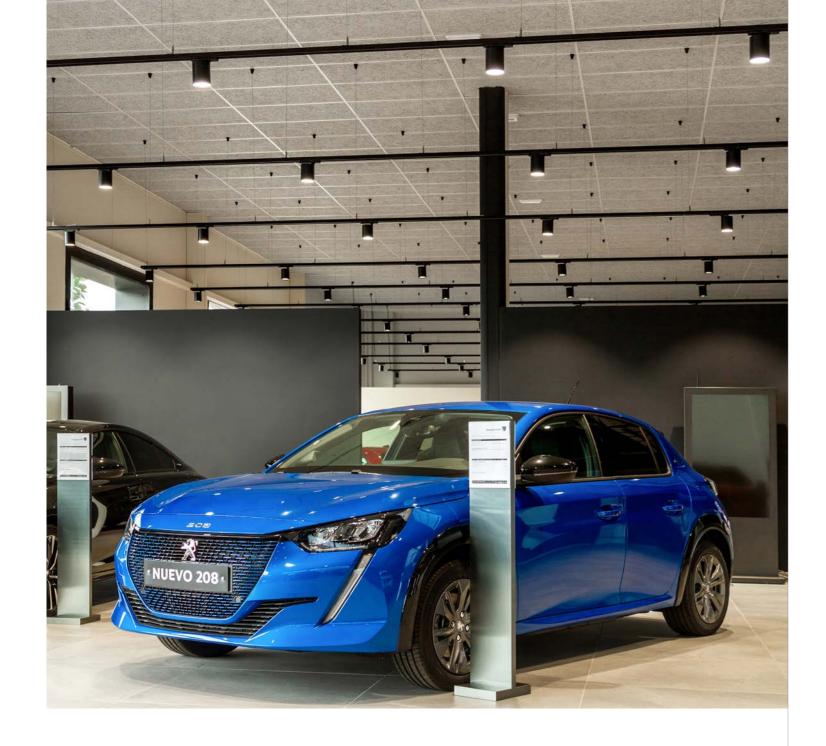

# Peugeot Alzira car center

#### ocation:

Av. dels Esports, Alzira, Valencia, Spain

### CEWOOD products:

CEWOOD Acoustic panels Wood wool: 1.5 mm. Panel thickness: 25 mm Panel dimensions: 1195 x 595 mm. Colour: Ral 7047 Profile: P0. Fastening: T-24 profiles Area: 180 m<sup>2</sup>

Developer: Stellantis

Photo: THI