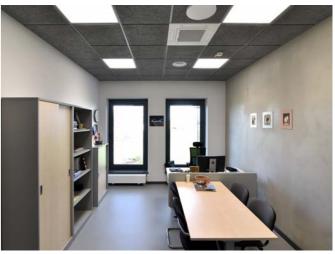

### Office at Candera Street

### Location:

Candera street, Riga, Latvia

### CEWOOD products:

CEWOOD Acoustic panels
Wood wool: 1.0 mm
Panel thickness: 25 mm
Panel dimensions: 1200 x 600 mm
Colour: White, Natural painted
Profile: P5
Fastening: screws

### Interior Design:

Area: 480 m<sup>2</sup>

Evija Berga

Photo: Māris Šmits

Office at Candera Street features an open floorplan and high ceilings. In order to achieve optimal acoustic and indoor comfort, CEWOOD panels were chosen as the finishing material for ceilings and walls. This office is special because the wall panels have futuristic pictures printed on them. This designer choice gives character to the entire office and provides a creative environment for employees.