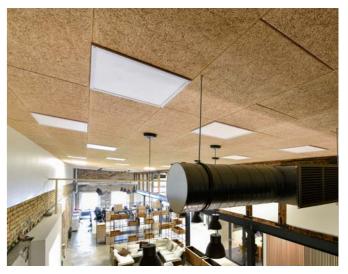

### Office at Candera Street

### Location:

Candera street, Riga, Latvia

### CEWOOD products:

CEWOOD Acoustic panels
Wood wool: 1.0 mm
Panel thickness: 25 mm
Panel dimensions: 1200 x 600 mm
Colour: White, Natural painted
Profile: P5
Fastening: screws

### Interior Design:

Area: 480 m<sup>2</sup>

Evija Berga

Photo: Māris Šmits

Office at Candera Street features an open floorplan and high ceilings. In order to achieve optimal acoustic and indoor comfort, CEWOOD panels were chosen as the finishing material for ceilings and walls. This office is special because the wall panels have futuristic pictures printed on them. This designer choice gives character to the entire office and provides a creative environment for employees.