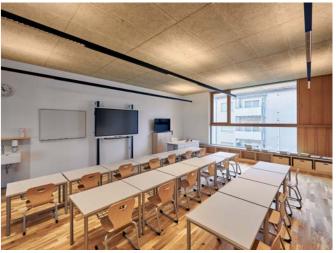

## Primary school Gratkorn

#### Location:

Dr. Karl Renner 18, 8101 Gratkorn, Austria

### CEWOOD products:

CEWOOD Acoustic panels
Wood wool: 1.0 mm
Panel thickness: 25 mm
Panel dimensions: 1200 x 600 mm
Colour: Natural painted
Profile: P5. Fastening: screws

### Architect:

Area: 2800 m<sup>2</sup>

FWB Architekten ZT GmbH Arch. Dipl.-Ing. Erich Wurzrainer Arch. Dipl.-Ing. Michael Bäck Developer:

Gem. Wohn- u. Siedlungsgenossenschaft Ennstal reg.

Gen.m.b.H. Liezen

Photo: ISOLITH M. Hattinger Ges.m.b.H.