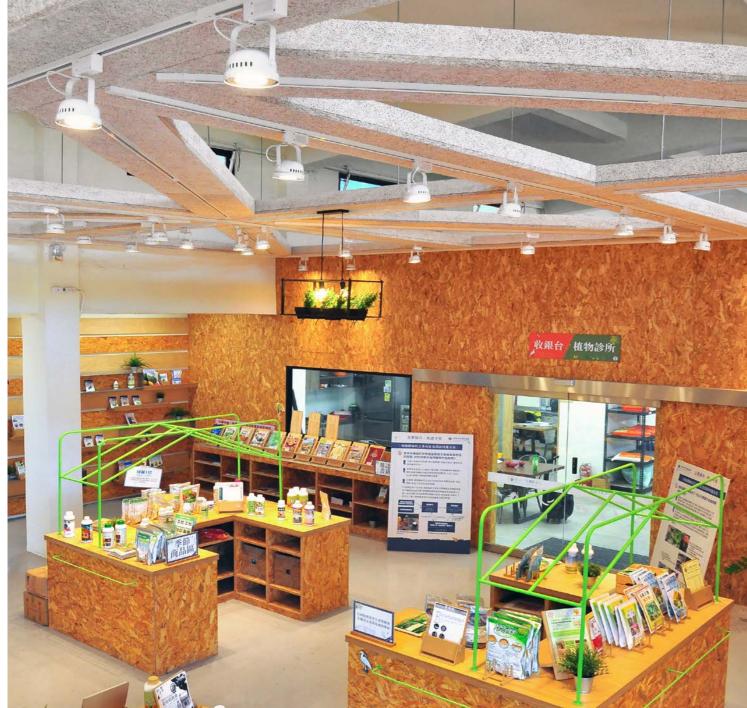

### Farmers' Association Green Agriculture Materials Center

Meinong District, Kaohsiung City, Taiwan

### CEWOOD products:

CEWOOD Acoustic panels Wood wool: 1.5 mm. Panel thickness: 15 mm Panel dimensions: 1200 x 600 mm Colour: White. Profile: P5. Fastening: screws Area: 60 m<sup>2</sup>

Architect: HSU Design Photo: HSU Design