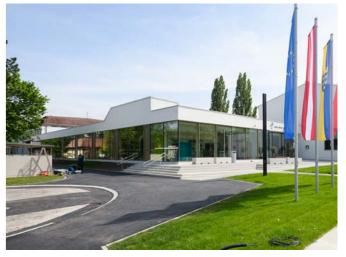

## Primary school Gratkorn

#### Location:

Dr. Karl Renner 18, 8101 Gratkorn, Austria

### CEWOOD products:

CEWOOD Acoustic panels
Wood wool: 1.0 mm
Panel thickness: 25 mm
Panel dimensions: 1200 x 600 mm
Colour: Natural painted
Profile: P5. Fastening: screws

### Architect:

Area: 2800 m<sup>2</sup>

FWB Architekten ZT GmbH Arch. Dipl.-Ing. Erich Wurzrainer Arch. Dipl.-Ing. Michael Bäck Developer:

Gem. Wohn- u. Siedlungsgenossenschaft Ennstal reg.

Gen.m.b.H. Liezen

Photo: ISOLITH M. Hattinger Ges.m.b.H.