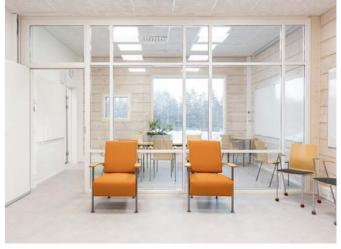

### Office at Candera Street

### Location:

Candera street, Riga, Latvia

### CEWOOD products:

CEWOOD Acoustic panels
Wood wool: 1.0 mm
Panel thickness: 25 mm
Panel dimensions: 1200 x 600 mm
Colour: White, Natural painted
Profile: P5
Fastening: screws

### Interior Design:

Area: 480 m<sup>2</sup>

Evija Berga

Photo: Māris Šmits

Office at Candera Street features an open floorplan and high ceilings. In order to achieve optimal acoustic and indoor comfort, CEWOOD panels were chosen as the finishing material for ceilings and walls. This office is special because the wall panels have futuristic pictures printed on them. This designer choice gives character to the entire office and provides a creative environment for employees.