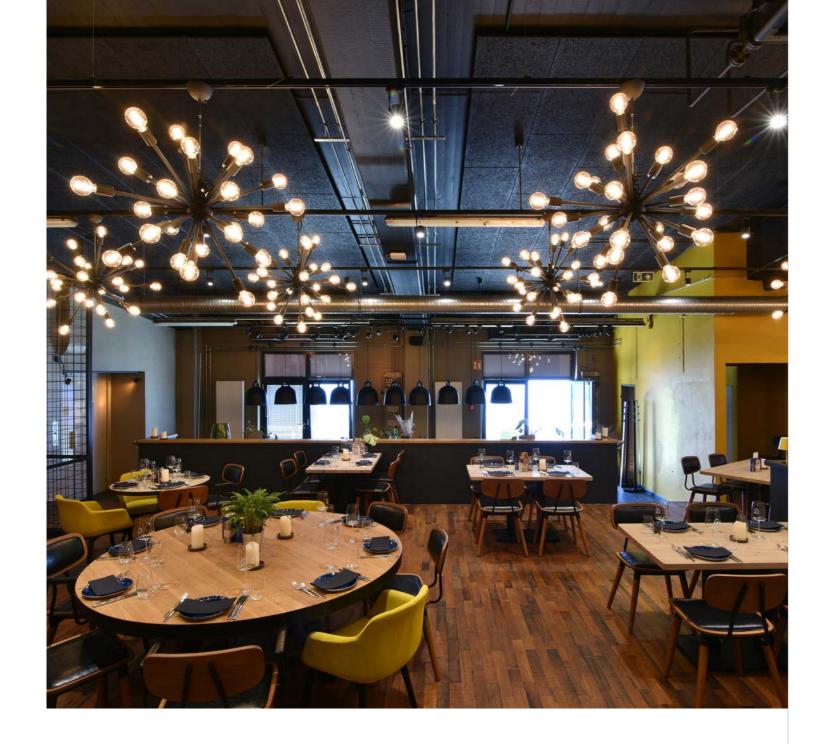

### Restaurant Justus

### Location:

Tabakquartier Bremen, Germany

CEWOOD products:

CEWOOD Acoustic panels
Wood wool: 1.0 mm
Panel thickness: 25 mm
Panel dimensions: 1200 x 600 mm
Colour: Black. Profile: P5
Fastening: screws
Area: 200 m²

Photo: Māris Šmits