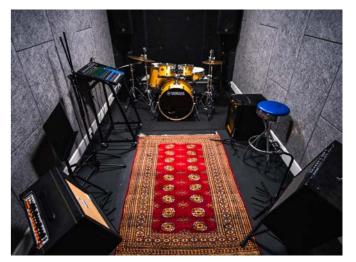

### RAW Gelände Berlin, House of Music -Noisy Rooms

99 Revaler Street, Berlin, Germany

### CEWOOD products:

CEWOOD Acoustic panels Wood wool: 1.0 mm. Panel thickness: 25 mm Panel dimensions: 1200 x 600 mm Colour: Black, Grey. Profile: P5 Fastening: screws Area: 1200 m<sup>2</sup>

Photo: Mathias Uredat