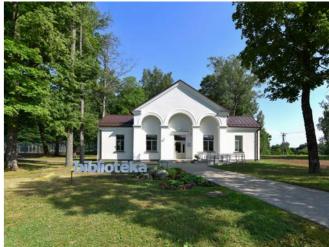

# Naujene library

### Location:

34 Daugavas Street, Krauja, Naujene, Latvia

### CEWOOD products:

CEWOOD Design tiles Wood wool: 1.0 mm Panel thickness: 25 mm Panel dimensions: customised dimension panels Colour: special RAL Fastening: glue

#### Interior Desigr

Elko arhitektūra SIA. Sandra Makstniece

Photo: Māris Šmits