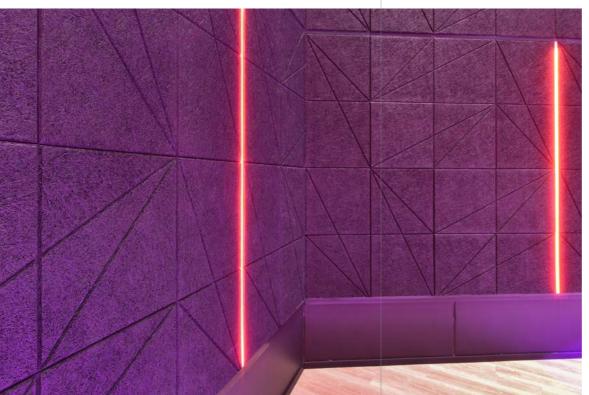

### Thon Hotell Snø

### CEWOOD products:

CEWOOD Design tiles with milled lines

Wood wool: 1.0 mm Panel thickness: 25 mm

Panel dimensions: 1200 x 600 mm

Colour: Black Profile: P7 Fastening: glue Area: 367 m<sup>2</sup>

### Architect:

Hilde Melby Arkitekter Developer:

Thon Eiendom

Photo: Māris Šmits