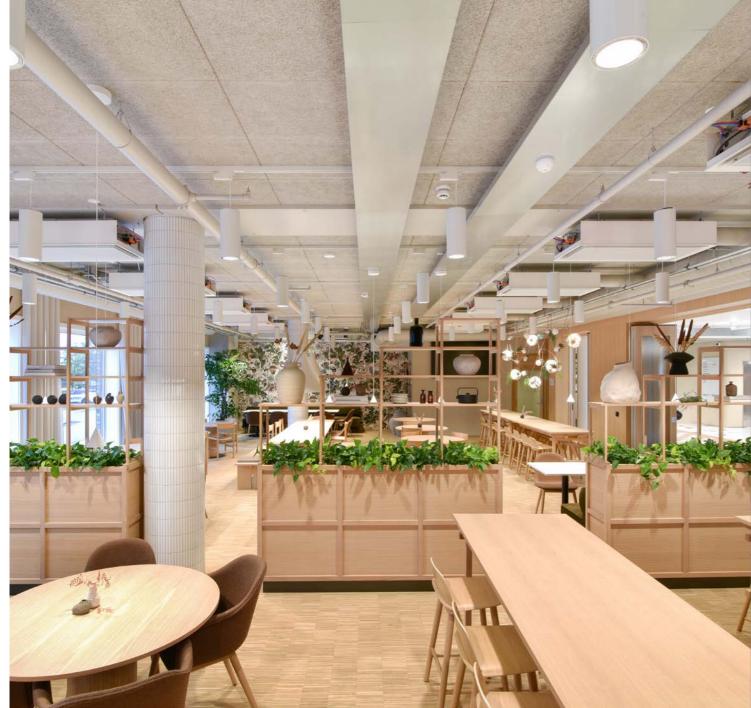

### Office at Candera Street

### Location:

Candera street, Riga, Latvia

### CEWOOD products:

CEWOOD Acoustic panels
Wood wool: 1.0 mm
Panel thickness: 25 mm
Panel dimensions: 1200 x 600 mm
Colour: White, Natural painted
Profile: P5
Fastening: screws

### Interior Design:

Area: 480 m<sup>2</sup>

Evija Berga

Photo: Māris Šmits

Office at Candera Street features an open floorplan and high ceilings. In order to achieve optimal acoustic and indoor comfort, CEWOOD panels were chosen as the finishing material for ceilings and walls. This office is special because the wall panels have futuristic pictures printed on them. This designer choice gives character to the entire office and provides a creative environment for employees.