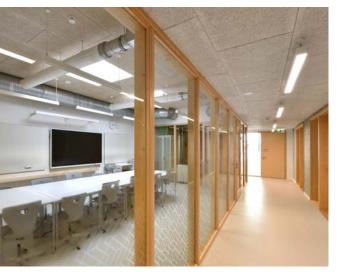

mm. Colour: Ral 7047 Profile: P0. Fastening: T-24 profiles Area: 180 m<sup>2</sup>

Developer: Stellantis

Photo: THI

### Apartment building

### Location:

Lageloo 7, Tallinn, Estonia

### CEWOOD products:

CEWOOD Acoustic panels Wood wool: 1.5 mm. Panel thickness: 25 mm Panel dimensions: 1200 x 600 mm Colour: Natural. Profile: P5. Fastening: screws Area: 340 m<sup>2</sup>

Architect: Projekt363 OÜ Developer: Hepsor AS

Photo: Māris Šmits





### Sillamäe Old Town School

### Location:

6a Tškalovi Street, Sillamäe, Estonia

### CEWOOD products:

CEWOOD Acoustic panels
Wood wool: 1.0 mm
Panel thickness: 25 mm
Panel dimensions: 1200 x 600 mm
Colour: White, Natural
Profile: P5
Fastening: screws

### Architect:

Area: 3860 m<sup>2</sup>

Lauder Architects SIA

Photo: Māris Šmits

















# Kindergarten in Bremen

#### ocation:

28844 Weyhe, Bremen, Germany

### CEWOOD products:

CEWOOD Acoustic panels A2 Wood wool: 1.0 mm. Panel thickness: 25 mm Panel dimensions: 1200 x 600 mm Colour: White. Profile: P5 Fastening: Screws

Developer: Gemeinde Weyhe

Photo: Māris Šmits

## Sigulda State Gymnasium

#### Location:

7 Ata Kronvalda Street, Sigulda, Latvia

### CEWOOD products:

CEWOOD Acoustic panels
Wood wool: 1.0 mm. Panel thickness: 25 mm
Panel dimensions: 1200 x 600 mm. Colour: Grey, Natural
Profile: P5S. Fastening: Tin Clips
Area: 220 m<sup>2</sup>

Architect: K IDEA. Aija Kokina. Andris Kokins

Photo: Māris Šmits









Grev Wedels Plass 9, Oslo, Norway

### CEWOOD products:

CEWOOD Acoustic panels Wood wool: 1.5 mm. Panel thickness: 25 mm Panel dimensions: 1200