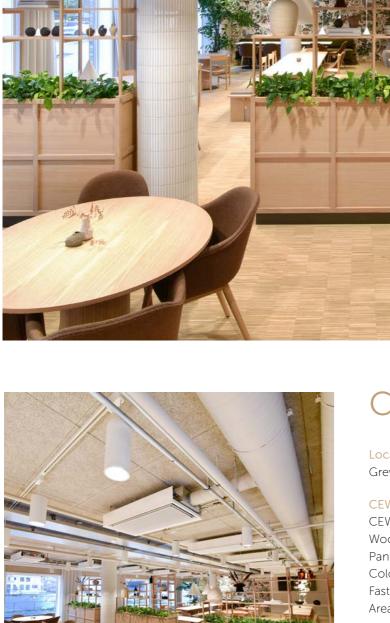

### Office at Candera Street

### Location:

Candera street, Riga, Latvia

### CEWOOD products:

CEWOOD Acoustic panels
Wood wool: 1.0 mm
Panel thickness: 25 mm
Panel dimensions: 1200 x 600 mm
Colour: White, Natural painted
Profile: P5
Fastening: screws

### Interior Design:

Area: 480 m<sup>2</sup>

Evija Berga

Photo: Māris Šmits

Office at Candera Street features an open floorplan and high ceilings. In order to achieve optimal acoustic and indoor comfort, CEWOOD panels were chosen as the finishing material for ceilings and walls. This office is special because the wall panels have futuristic pictures printed on them. This designer choice gives character to the entire office and provides a creative environment for employees.