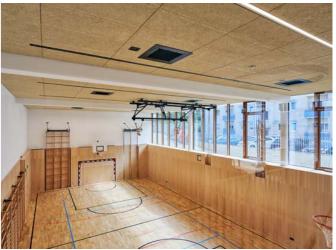

# Bildungscampus Laxenburg

### Location:

Friedrich Rauch Gasse 14, 2361 Laxenburg, Austria

### CEWOOD products:

CEWOOD Acoustic panels
Wood wool: 1.0 mm
Panel thickness: 25 mm, 35 mm
Panel dimensions: 1200 x 600 mm
Colour: Natural painted

Profile: P5, P5H

Fastening: screws, T-24 profiles

Area: 1790 m<sup>2</sup>

### Architect:

koup architekten zt gmbh staatlich befugte  $\vartheta$  beeidete Ziviltechniker Developer:

Gemeinde Laxenburg

Photo: ISOLITH M. Hattinger Ges.m.b.H.