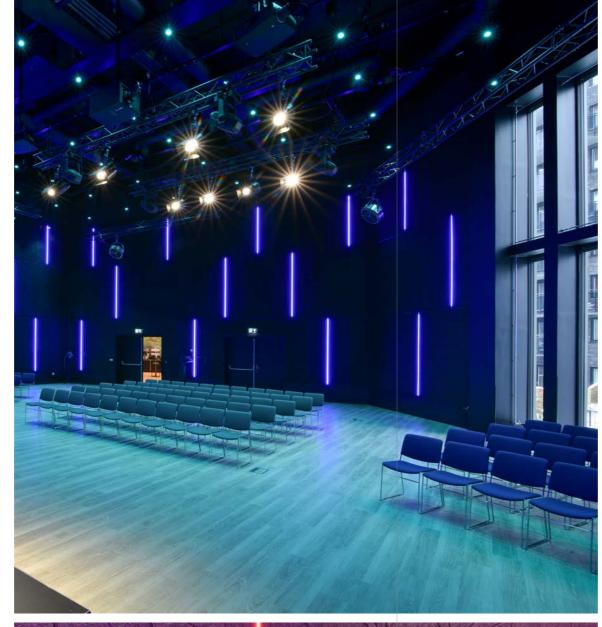

### Thon Hotell Snø

### Location:

Snølia 20, Oslo, Norway

### CEWOOD products:

CEWOOD Design tiles with milled lines

Wood wool: 1.0 mm Panel thickness: 25 mm

Panel dimensions: 1200 x 600 mm

Colour: Black Profile: P7 Fastening: glue Area: 367 m<sup>2</sup>

### Architect:

Hilde Melby Arkitekter Developer:

Thon Eiendom

Photo: Māris Šmits