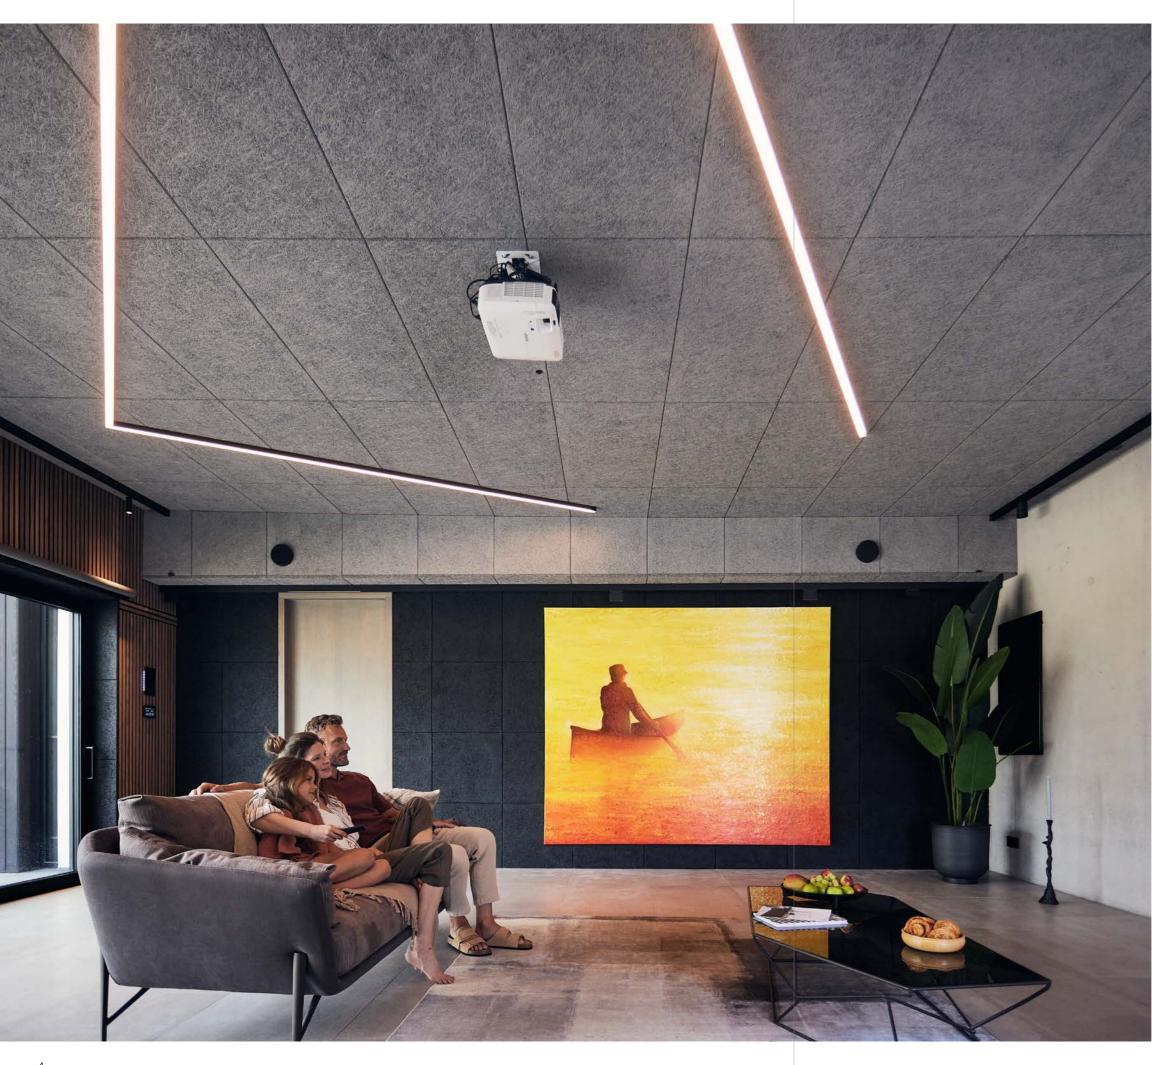

### Kaigan Villas

Location:

Katrīnas Street, Babite, Latvia

#### CEWOOD products:

CEWOOD Acoustic panels
Wood wool: 1.0 mm
Panel thickness: 25 mm
Panel dimensions: 1200 x 600 mm
Colour: Black, Grey. Profile: P5
Fastening: screws
Area: 510 m<sup>2</sup>

Architect:

LINIA architects

Photo: Māris Ločmelis

Kaigan Villas is designed to meet the high demands of the modern individual in terms of the environment and the materials used. The villas are located close to Lake Babīte, and their architectural design was inspired by the nearby UNESCO protected landscape, which is reflected in the design of the exquisite chestnut brown residential buildings and private gardens, as well as in the landscaping of the surrounding area. Concrete, glass, wood, high quality finishes and furniture combine sustainability and the natural qualities, complemented by the direct presence of nature – the water, the pines, the sand and the chirping of birds. The façade of the house is made of exposed concrete and burnt Siberian larch, the windows and façade feature energyefficient glazing and the villa has a green roof with an automatic capillary watering system for plants. Kaigan Villas architecture, design and equipment can be described in three words: modern, energy-efficient and technological. The commitment to use only the best materials, which are also environmentally friendly, is also maintained in the choice of interior finishing materials for Kaigan Villas. As CEWOOD panels are made exclusively from natural raw materials and are produced with the environment and sustainability in mind, the developers preferred our panels for both ceilings and walls. This choice allows to achieve optimal indoor climate, owing to the composition and properties of CEWOOD panels. For example, thanks to the thermal inertia properties, rooms will be cooler for longer in

the summer, whereas in the cold season the heating can be switched on later. What is more, the panels are anti-allergenic and can influence humidity levels. However, the most obvious advantage of CEWOOD panels is their acoustic absorption. It allows to enjoy films at home cinema, as the panels create the perfect acoustic environment by absorbing excess noise. CEWOOD panels are a modern and interesting design solution that also allows to enjoy the characteristics of wood in wall cladding. The incorporation of the latest technologies in the construction of private residences is a very important element of Kaigan Villas ensuring sustainability and the daily well-being of the inhabitants, respecting ecological thinking and the desire for a greener, more nature-friendly lifestyle.