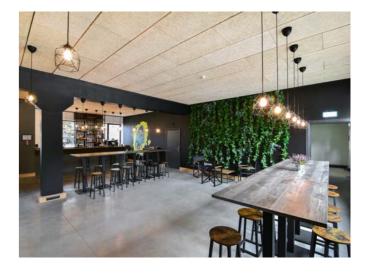

### Café-bar SIIL

### Location:

8 Roņu Street, Liepaja, Latvia

### CEWOOD products:

CEWOOD Acoustic panels
Wood wool: 1.5 mm
Panel thickness: 25 mm
Panel dimensions: 1200 x 600 mm
Colour: Natural. Profile: P5
Fastening: screws
Area: 220 m²

Photo: Māris Šmits