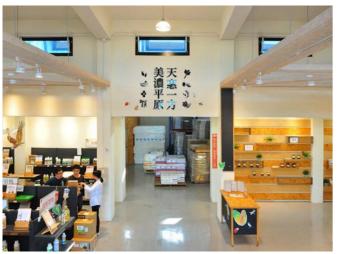

### Office at Candera Street

### Location:

Candera street, Riga, Latvia

### CEWOOD products:

CEWOOD Acoustic panels
Wood wool: 1.0 mm
Panel thickness: 25 mm
Panel dimensions: 1200 x 600 mm
Colour: White, Natural painted
Profile: P5
Fastening: screws

### Interior Design:

Area: 480 m<sup>2</sup>

Evija Berga

Photo: Māris Šmits

Office at Candera Street features an open floorplan and high ceilings. In order to achieve optimal acoustic and indoor comfort, CEWOOD panels were chosen as the finishing material for ceilings and walls. This office is special because the wall panels have futuristic pictures printed on them. This designer choice gives character to the entire office and provides a creative environment for employees.