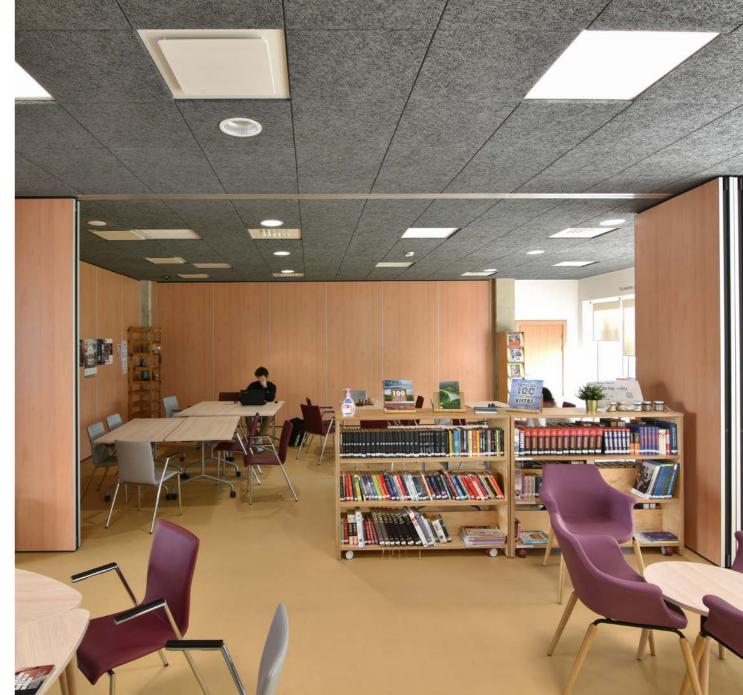

# Naujene library

### Location:

34 Daugavas Street, Krauja, Naujene, Latvia

### CEWOOD products:

CEWOOD Design tiles Wood wool: 1.0 mm Panel thickness: 25 mm Panel dimensions: customised dimension panels Colour: special RAL Fastening: glue

#### Interior Desigr

Elko arhitektūra SIA. Sandra Makstniece

Photo: Māris Šmits