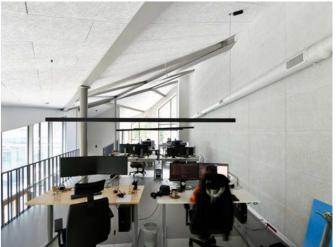

### Office at Candera Street

### Location:

Candera street, Riga, Latvia

### CEWOOD products:

CEWOOD Acoustic panels
Wood wool: 1.0 mm
Panel thickness: 25 mm
Panel dimensions: 1200 x 600 mm
Colour: White, Natural painted
Profile: P5
Fastening: screws

### Interior Design:

Area: 480 m<sup>2</sup>

Evija Berga

Photo: Māris Šmits

Office at Candera Street features an open floorplan and high ceilings. In order to achieve optimal acoustic and indoor comfort, CEWOOD panels were chosen as the finishing material for ceilings and walls. This office is special because the wall panels have futuristic pictures printed on them. This designer choice gives character to the entire office and provides a creative environment for employees.