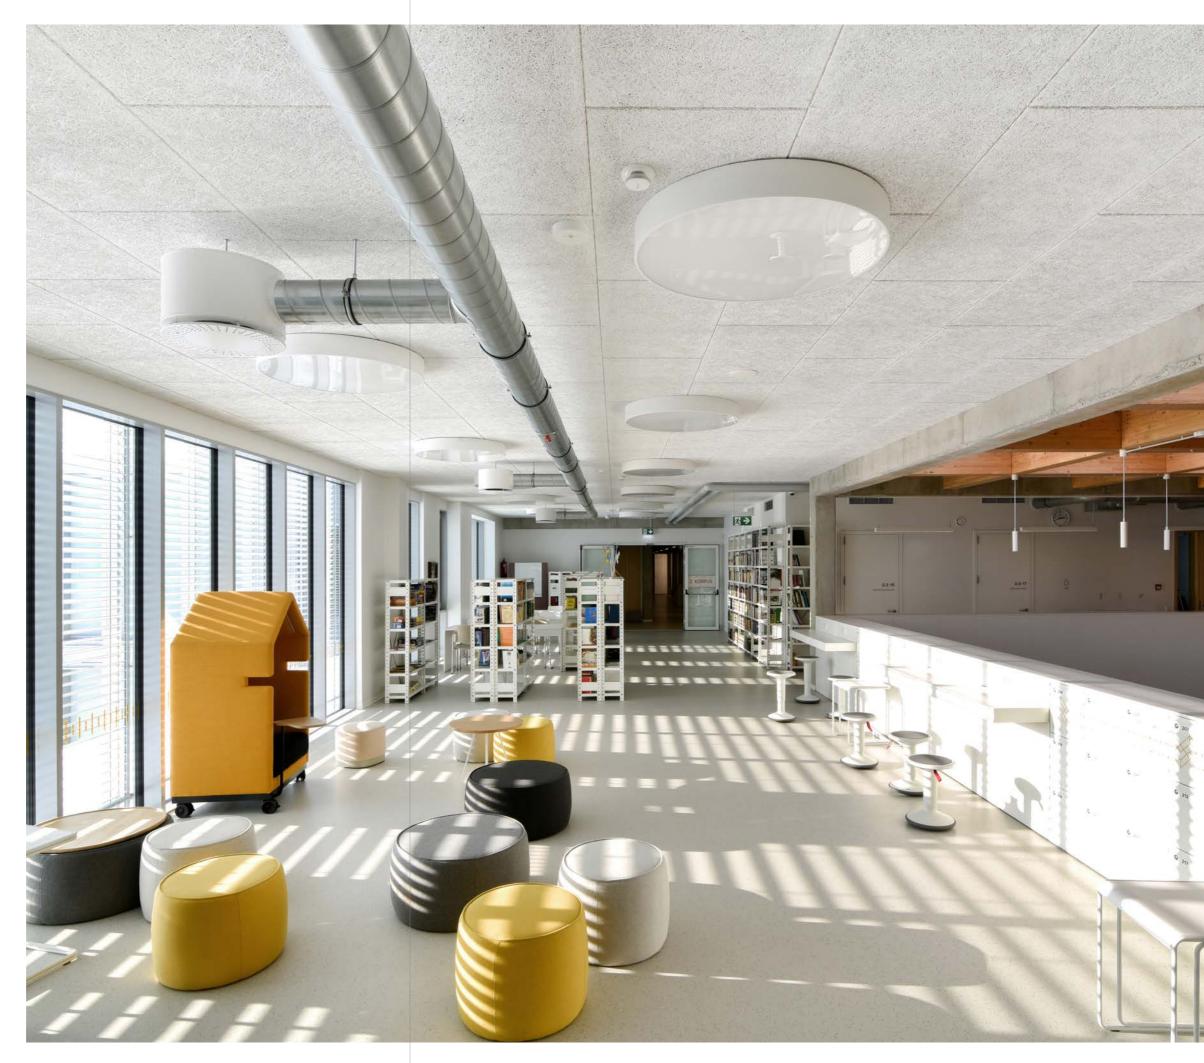

### Kuopio Christian unified school and Christian daycare center Timantti

#### Location:

Naavakuja 3, Kuopio, Finland

### CEWOOD products:

CEWOOD Acoustic panels Wood wool: 1.5 mm Panel thickness: 25 mm

Panel dimensions: 600 x 600 mm, 1200 x 600 mm

Colour: White Profile: P5, P0

Fastening: screws, suspended ceilings

Area: 1241 m<sup>2</sup>

### Architect:

Arkkitehtipalvelu Oy. Juha Pakarinen

Suspended ceiling installer:

Forion Oy

Construction contractor:

RPP Rakennus Oy

Photo: Kivea Oy, Titta Kivelä

In January 2023, Kuopio Christian Unified School and Timantti Christian Kindergarten started its work in a new, ecological and comfortable, but warm and village school-like log school.

The sustainable CEWOOD Acoustic panels installed in the suspended ceilings and walls of this school absorb sounds both in traditional classrooms and other rooms in this wonderful log school/kindergarten and contribute to improving the learning setting. In addition, CEWOOD Acoustic panels help create a comfortable environment in the classroom and on the stairs, which are in frequent use and diversify the school's facilities.