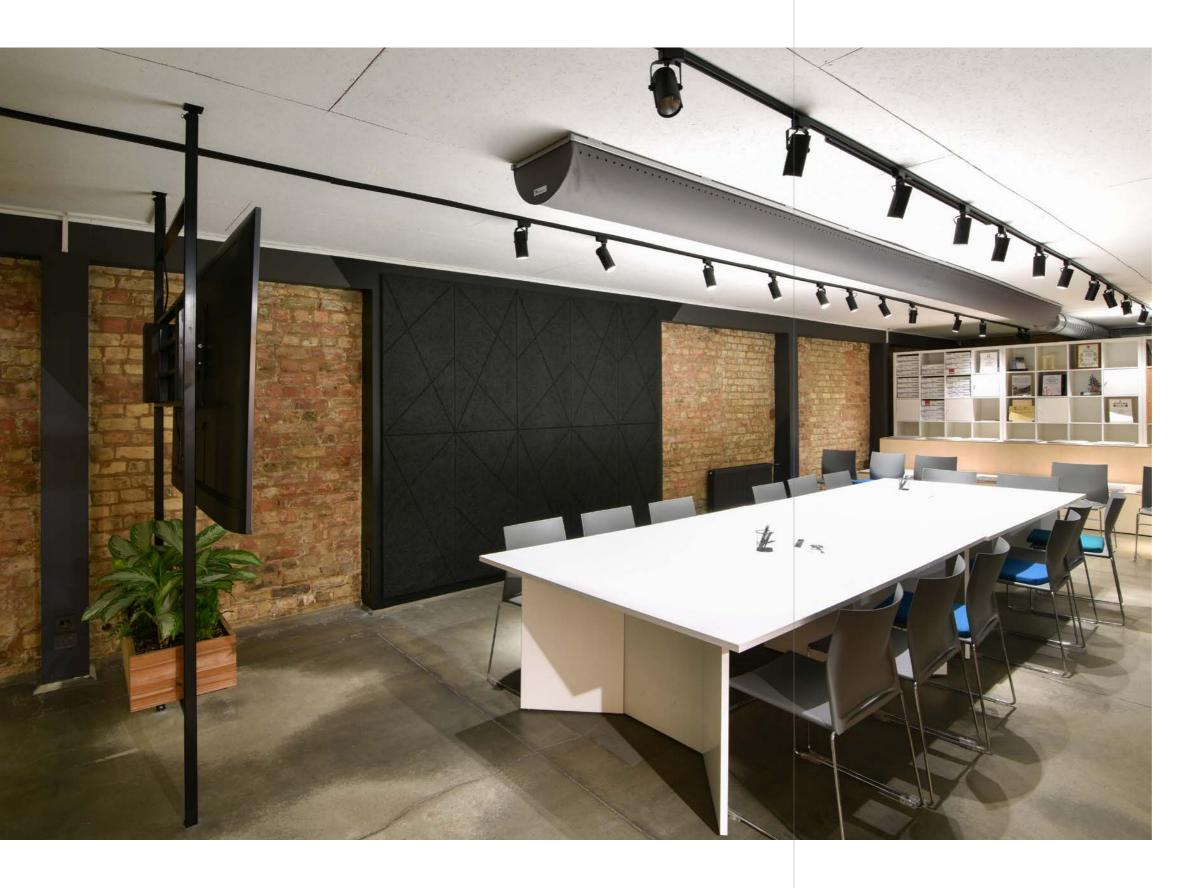

### SCHWENK office

### Location:

10 Rūpnīcas Street, Broceni, Latvia

### CEWOOD products:

CEWOOD Acoustic panels Wood wool: 1.0 mm Panel thickness: 25 mm

Panel dimensions: 1200 x 600 mmm, 600 x 600 mm

Colour: Grey Profile: POG Fastening: T-24 profiles

Area: 860 m<sup>2</sup>

Architect:

CMB Ltd. Zane Korola

Photo: Māris Šmits

SCHWENK is the producer of building materials in Latvia, offering its customers high-quality cement, aggregates, ready-mix and concrete pavement solutions.

The plant in Brocēni is one of the most modern cement plants in Europe with a fully-closed production cycle, continuous control, equipped with latest technologies and solutions.

It is not a surprise that the cement producer has chosen CEWOOD panels in cement grey colour as the ceiling finishing material in their new office in Brocēni. The office is modern and spacious and due to the chosen interior design materials employees will enjoy working there.