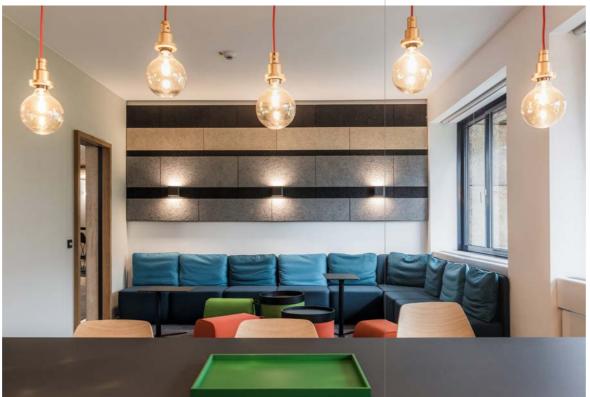

### Café-bar SIIL

### Location:

8 Roņu Street, Liepaja, Latvia

### CEWOOD products:

CEWOOD Acoustic panels
Wood wool: 1.5 mm
Panel thickness: 25 mm
Panel dimensions: 1200 x 600 mm
Colour: Natural. Profile: P5
Fastening: screws
Area: 220 m²

Photo: Māris Šmits