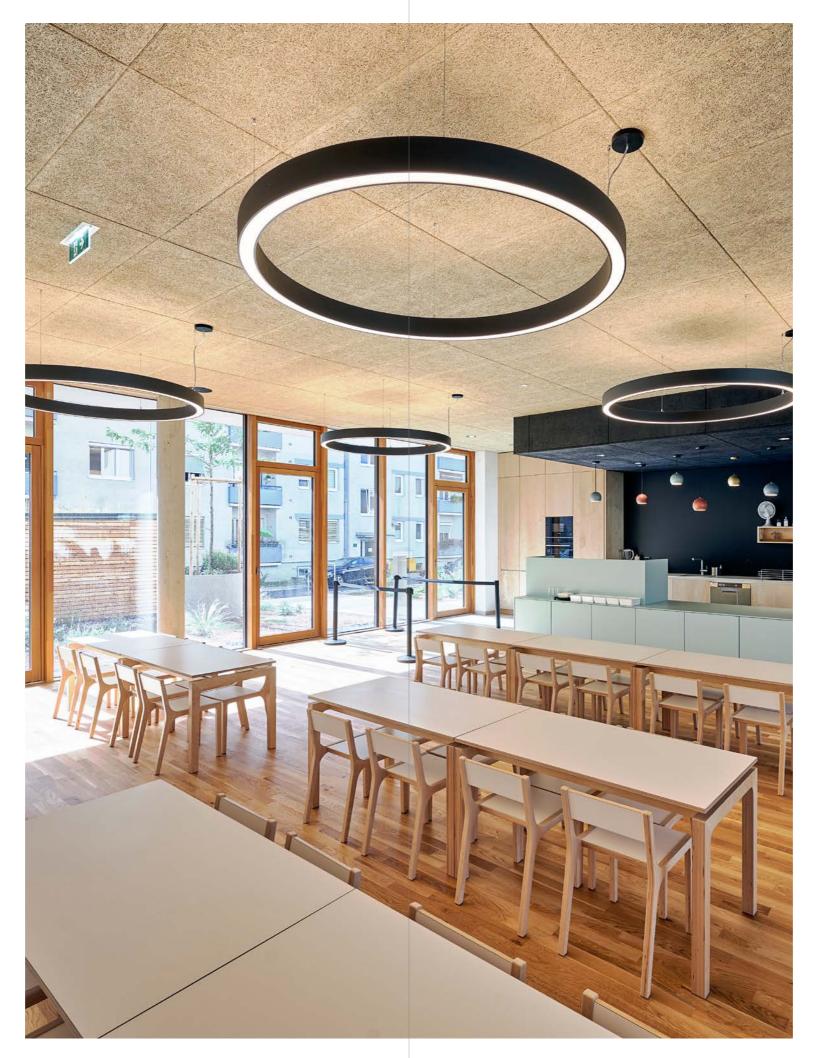

### Kuopio Christian unified school and Christian daycare center Timantti

#### Location:

Naavakuja 3, Kuopio, Finland

### CEWOOD products:

CEWOOD Acoustic panels Wood wool: 1.5 mm Panel thickness: 25 mm

Panel dimensions: 600 x 600 mm, 1200 x 600 mm

Colour: White Profile: P5, P0

Fastening: screws, suspended ceilings

Area: 1241 m<sup>2</sup>

### Architect:

Arkkitehtipalvelu Oy. Juha Pakarinen

Suspended ceiling installer:

Forion Oy

Construction contractor:

RPP Rakennus Oy

Photo: Kivea Oy, Titta Kivelä

In January 2023, Kuopio Christian Unified School and Timantti Christian Kindergarten started its work in a new, ecological and comfortable, but warm and village school-like log school.

The sustainable CEWOOD Acoustic panels installed in the suspended ceilings and walls of this school absorb sounds both in traditional classrooms and other rooms in this wonderful log school/kindergarten and contribute to improving the learning setting. In addition, CEWOOD Acoustic panels help create a comfortable environment in the classroom and on the stairs, which are in frequent use and diversify the school's facilities.